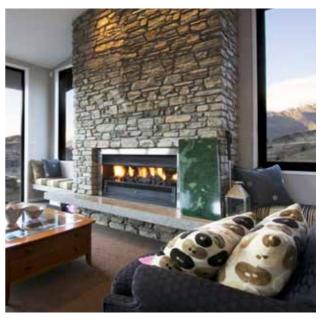

## COME IN OUT OF THE COLD

You can't beat the warmth and comfort of friendly flames, so think about heating your home before the big chill sets in.

Fires by Design has been supplying fires to New Zealanders for 20 years, establishing a reputation for providing cost-effective heating with uncompromising quality. Our fires are designed and built by Warmington, keeping New Zealand's unique conditions in mind. Innovative solutions such as Caitec technology and down-draft diverter systems deliver maximum efficiency with superior safety and environmentally friendly options.