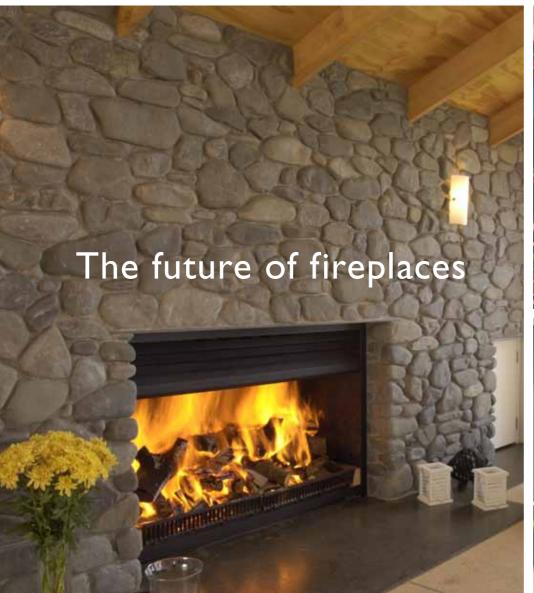

## COME IN OUT OF THE COLD

You can't beat the warmth and comfort of friendly flames, so think about heating your home before the big chill sets in.

Fires by Design has been supplying fires to New Zealanders for 20 years, establishing a reputation for providing cost-effective heating with uncompromising quality. Our fires are designed and built by Warmington, keeping New Zealand's unique conditions in mind. Innovative solutions such as Caitec technology and down-draft diverter systems deliver maximum efficiency with superior safety and environmentally friendly options.