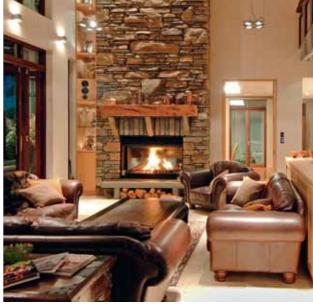

## COME IN OUT OF THE COLD

You can't beat the warmth and comfort of friendly flames, so think about heating your home before the big chill sets in.

Fires by Design has been supplying fires to New Zealanders for 20 years, establishing a reputation for providing cost-effective heating with uncompromising quality. Our fires are designed and built by Warmington, keeping New Zealand's unique conditions in mind. Innovative solutions such as Caitec technology and down-draft diverter systems deliver maximum efficiency with superior safety and environmentally friendly options.