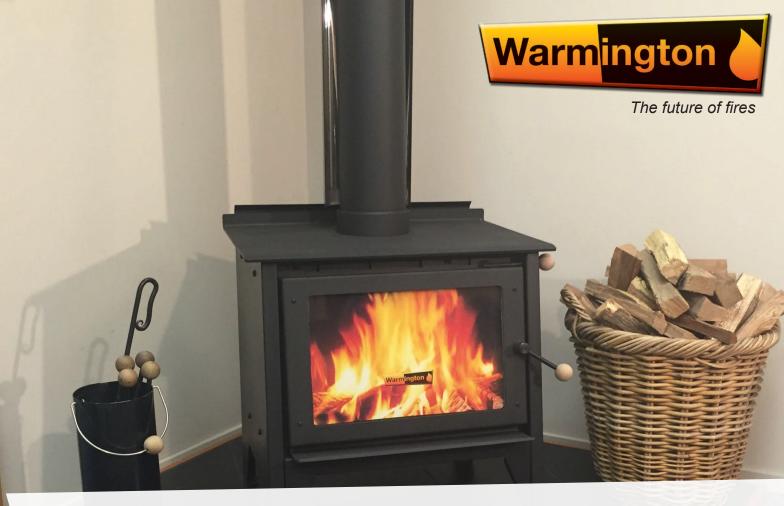

## Tasman Series Fires 46L

Robust, dependable and durable.

Tasman Fires are built in New Zealand for our unique conditions.

Available in Stainless steel and Black.

## Features and Benefits:

- Large glass door for increased view of the fire.
- Estimated 17kw to heat an area of 170sq metres.
- Firebox constructed of 6mm steel.
- Large radiant cook top.
- Optional wetback and rural model available.