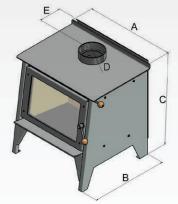

| Description    |   | 46 L Fire |
|----------------|---|-----------|
| Cabinet Width  | Α | 650       |
| Cabinet Depth  | В | 555       |
| Cabinet Height | С | 675       |
| Flue Diameter  | D | 150       |
| To Flue Centre | E | 177       |
|                |   |           |