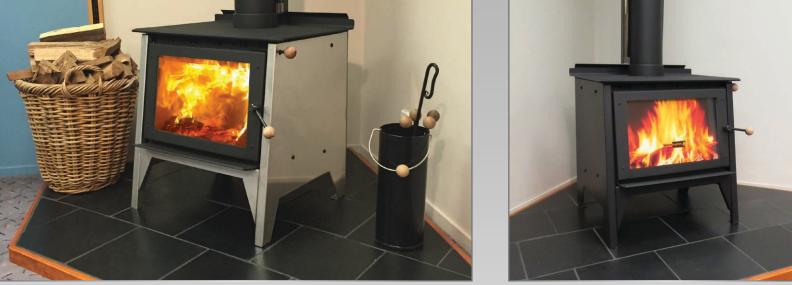

## Tasman Series Fires 46L

Robust, dependable and durable.

Tasman Fires are built in New Zealand for our unique conditions.

Available in Stainless steel and Black.

## Features and Benefits:

- Large glass door for increased view of the fire.
- Estimated 17kw to heat an area of 170sq metres.
- Firebox constructed of 6mm steel.
- Large radiant cook top.
- Optional wetback and rural model available.