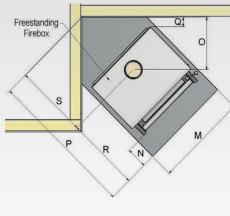

## THE DETAILS BELOW ARE A GUIDE ONLY AND NOT TO BE USED FOR INSTALLATION:

Clearance to combustible in mm - with factory flue kit fitted.

| Description                           |   | 46L :1 |
|---------------------------------------|---|--------|
| To Wall Behind                        | I | 150    |
| To Wall Side                          | J | 350    |
| To Flue Centre                        | K | 320    |
| Hearth Depth                          | L | 1000   |
| Hearth Width                          | М | 840    |
| Hearth Projection*                    | N | 300    |
| To Flue Centre                        | 0 | 503    |
| Hearth Depth                          | Р | 1386   |
| To Wall Side                          | Q | 150    |
| Hearth Projection**                   | R | 680    |
| To Flue Centre                        | S | 712    |
| * Measurement taken from front feet   |   |        |
| ** Measurement taken from flue centre |   |        |