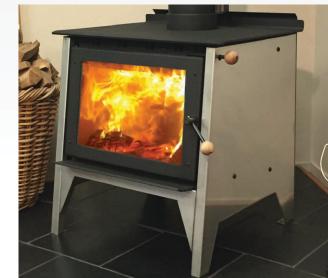

## Tasman Series Fires 46L

Robust, dependable and durable.

Tasman Fires are built in New Zealand for our unique conditions.

Available in Stainless steel and Black.

## Features and Benefits:

- Large glass door for increased view of the fire.
- Estimated 17kw to heat an area of 170sq metres.
- Firebox constructed of 6mm steel.
- Large radiant cook top.
- Optional wetback and rural model available.