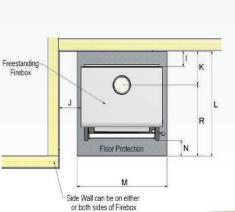

## THE DETAILS BELOW ARE A GUIDE ONLY AND NOT TO BE USED FOR INSTALLATION:

Clearance to combustible in mm - with factory flue kit fitted.

| Description                           |   | 46L :1 |
|---------------------------------------|---|--------|
| To Wall Behind                        | I | 150    |
| To Wall Side                          | J | 350    |
| To Flue Centre                        | K | 320    |
| Hearth Depth                          | L | 1000   |
| Hearth Width                          | М | 840    |
| Hearth Projection*                    | N | 300    |
| To Flue Centre                        | 0 | 503    |
| Hearth Depth                          | Р | 1386   |
| To Wall Side                          | Q | 150    |
| Hearth Projection**                   | R | 680    |
| To Flue Centre                        | S | 712    |
| * Measurement taken from front feet   |   |        |
| ** Measurement taken from flue centre |   |        |