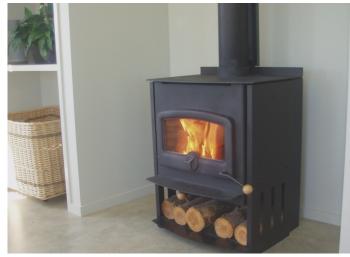

## Southern Series fires Lewis - Lindis - McKenzie & Cardrona Cooker

The Southern Series fires were designed for our cold southern climate conditions, with a large firebox to give maximum heat. The fires can be used for cooking and heating, and with the option of a wetback, ensure hot water during power cuts, and big savings on your power bills.

The Cardrona Cooker model is a heater/oven/stove and is perfect for rural New Zealand homes with its high heat output and large cooking oven.

The Lewis, Lindis and McKenzie models meet the required New Zealand standards for emission control. Designed to heat large areas with a double burning system, and option of wetback and hot water boosters.