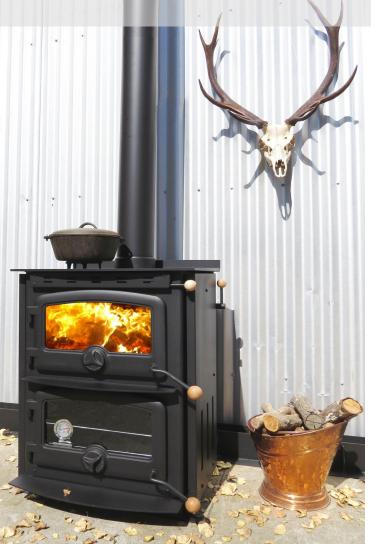

The Cardrona Cooker model is a heater/oven/stove and is perfect for rural New Zealand homes with its high heat output and large cooking oven.

## Features and Benefits:

- Rugged, robust and reliable
- Freestanding for easy installation
- Clean air approved models
- Large radiant cook top
- Optional wetback and rural model available
- Proudly New Zealand made
- Cardrona Cooker with oven model