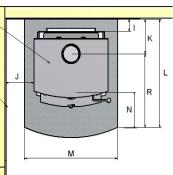

www.warmington.co.nz for current specifications.

| Description                  |   | Lewis | Lindis | McKenzie |
|------------------------------|---|-------|--------|----------|
| Cabinet Width                | Α | 580   | 660    | 660      |
| Cabinet Depth                | В | 580   | 580    | 680      |
| Cabinet Height               | С | 860   | 860    | 860      |
| Flue Diameter                | D | 150   | 150    | 150      |
| To Flue Centre               | Ε | 191   | 191    | 191      |
| Minimum Ceiling Height       | F | 2400  | 2400   | 2400     |
| Minimum from fire to Ceiling | G | 1500  | 1500   | 1500     |
| Height from Floor Protector  | Η | 4600  | 4600   | 4600     |
| Emission Levels (g/kg)       |   | 0.81  | 1.19   | 1.46     |