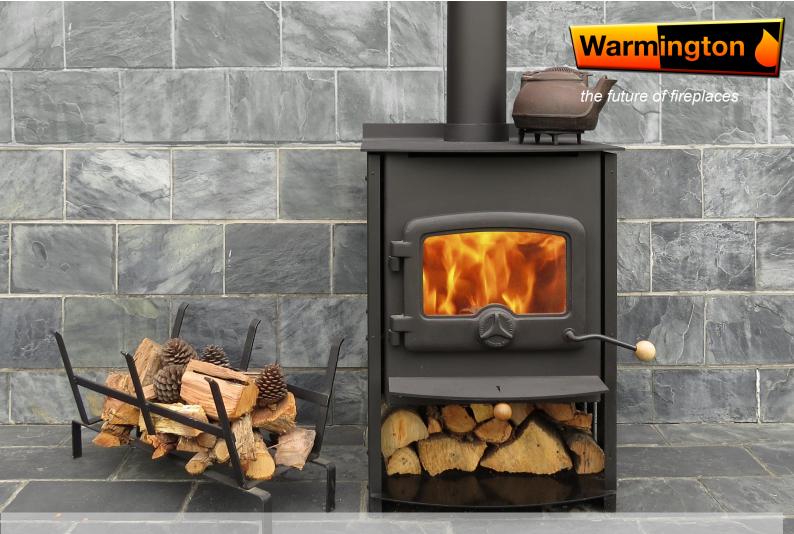

## Southern Series fires Lewis - Lindis - McKenzie & Cardrona Cooker

The Southern Series fires were designed for our cold southern climate conditions, with a large firebox to give maximum heat. The fires can be used for cooking and heating, and with the option of a wetback, ensure hot water during power cuts, and big savings on your power bills.

The Lewis, Lindis and McKenzie models meet the required New Zealand standards for emission control. Designed to heat large areas with a double burning system, and option of wetback and hot water boosters.