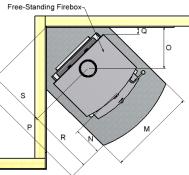

| Description                            |   | Lewis | Lindis | McKenzie |  |  |
|----------------------------------------|---|-------|--------|----------|--|--|
| To Wall Behind                         | - | 100   | 100    | 100      |  |  |
| To Wall Side                           | 7 | 250   | 300    | 350      |  |  |
| To Flue Centre                         | Κ | 288   | 288    | 288      |  |  |
| Hearth Depth                           | L | 904   | 904    | 1004     |  |  |
| Hearth Width                           | Μ | 760   | 830    | 830      |  |  |
| Hearth Projection*                     | Ν | 300   | 300    | 300      |  |  |
| To Flue Centre                         | 0 | 363   | 391    | 425      |  |  |
| Hearth Depth                           | Ρ | 1129  | 1169   | 1318     |  |  |
| To Wall Side                           | Q | 66    | 66     | 100      |  |  |
| Hearth Projection**                    | R | 616   | 616    | 716      |  |  |
| To Flue Centre                         | S | 513   | 553    | 601      |  |  |
| * Measurement taken from front ash lip |   |       |        |          |  |  |
| ** Measurement taken from flue centre  |   |       |        |          |  |  |