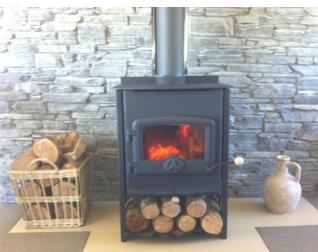

## Southern Series fires Lewis - Lindis - McKenzie & Cardrona Cooker

The Southern Series fires were designed for our cold southern climate conditions, with a large firebox to give maximum heat. The fires can be used for cooking and heating, and with the option of a wetback, ensure hot water during power cuts, and big savings on your power bills.

The Lewis, Lindis and McKenzie models meet the required New Zealand standards for emission control. Designed to heat large areas with a double burning system, and option of wetback and hot water boosters.