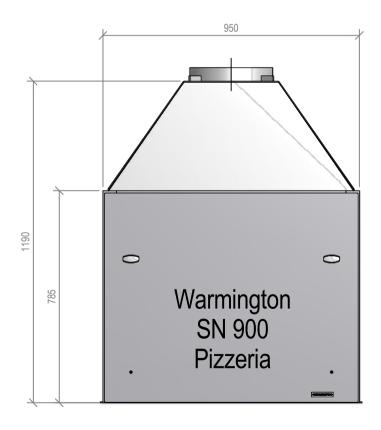

## Warmington Outdoor Wood Fire

SN 900 Pizzeria Firebox

NOTE: Requires Hebel Enclosure

Fire, Flue System to Comply with ASNZS 2918:2001 Due to continued product improvement, Warmington Ind LTD reserves the right to change product specifications without prior notification. Read all the Instructions carefully before commencing the Installation. Failure to follow these instructions may result in a fire hazard and void the warranty

For Specification See: www.warmington.co.nz Copyright ©

NOTE: Engineering calculations may be required

|       | Warmington Industries Ltd.<br>PH: 09 273 9227 FAX: 09 273 9241 WEB: www.warmington.co.nz | Industrie<br>3241 WEB: www.w | ss Ltd.<br>armington.co.nz |
|-------|------------------------------------------------------------------------------------------|------------------------------|----------------------------|
| TITLE | SN 900 FIREBOX                                                                           | IREBOX                       |                            |
| DRAWN | BEN                                                                                      | DATE                         | 29/08/17                   |
| SCALE | NOT TO SCALE                                                                             | REVISION                     | 02                         |