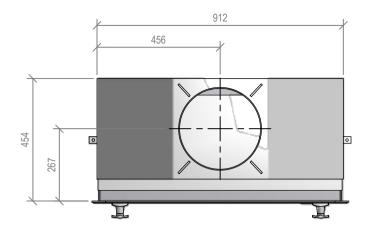

# Warmington Outdoor Wood Fire

### SN 900 Pizzeria Block Enclosure

Fire, Flue System to Comply with ASNZS 2918:2001 **Due to continued product improvement, Warmington Ind LTD reserves the right to change product specifications without prior notification.** Read all the Instructions carefully before commencing the Installation. Failure to follow these instructions may result in a fire hazard and void the warranty For Specification See: www.warmington.co.nz Copyright ©

NOTE: Engineering calculations may be required