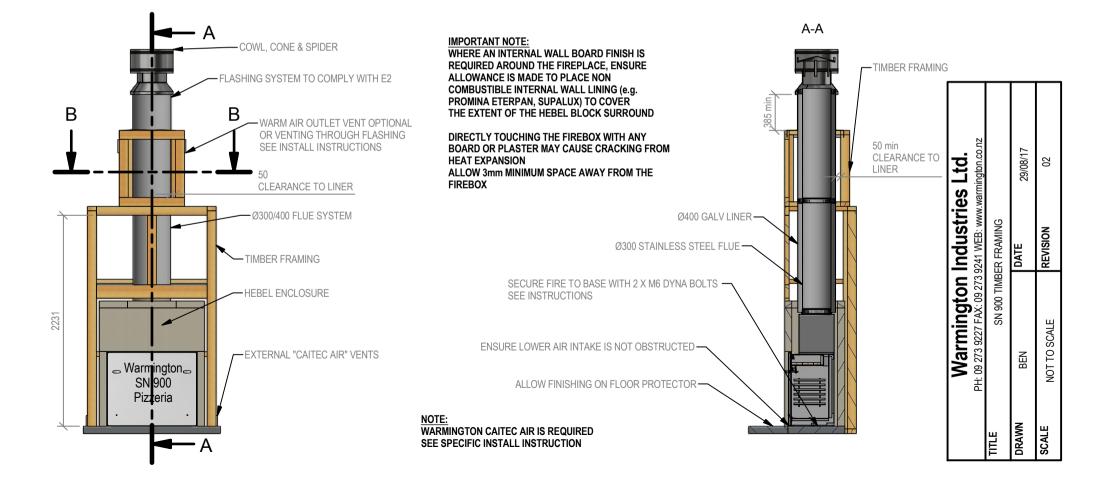

### Warmington Outdoor Wood Fire

#### SN 900 Pizzeria Timber Framing

NOTE: Requires Hebel Enclosure Fire, Flue System to Comply with ASNZS 2918:2001 Due to continued product improvement, Warmington Ind LTD reserves the right to change product specifications without prior notification. Read all the Instructions carefully before commencing the Installation. Failure to follow these instructions may result in a fire hazard and void the warranty For Specification See: www.warmington.co.nz Copyright ©

NOTE: Engineering calculations may be required

B-B