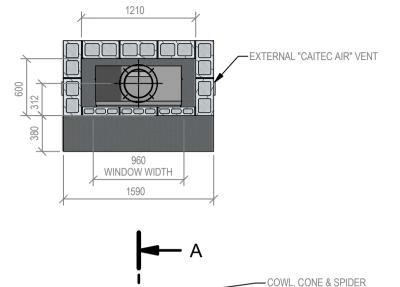

## Warmington Outdoor Wood Fire

SN 900 Pizzeria Firebox

NOTE: Requires Hebel Enclosure

Fire, Flue System to Comply with ASNZS 2918:2001 Due to continued product improvement, Warmington Ind LTD reserves the right to change product specifications without prior notification. Read all the Instructions carefully before commencing the Installation. Failure to follow these instructions may result in a fire hazard and void the warranty

For Specification See: www.warmington.co.nz Copyright ©

NOTE: Engineering calculations may be required

|       | Warmington Industries Ltd.<br>PH: 09 273 9227 FAX: 09 273 9241 WEB: www.warmington.co.nz | Industrie<br>3241 WEB: www.w | ss Ltd.<br>armington.co.nz |
|-------|------------------------------------------------------------------------------------------|------------------------------|----------------------------|
| TITLE | SN 900 FIREBOX                                                                           | IREBOX                       |                            |
| DRAWN | BEN                                                                                      | DATE                         | 29/08/17                   |
| SCALE | NOT TO SCALE                                                                             | REVISION                     | 02                         |