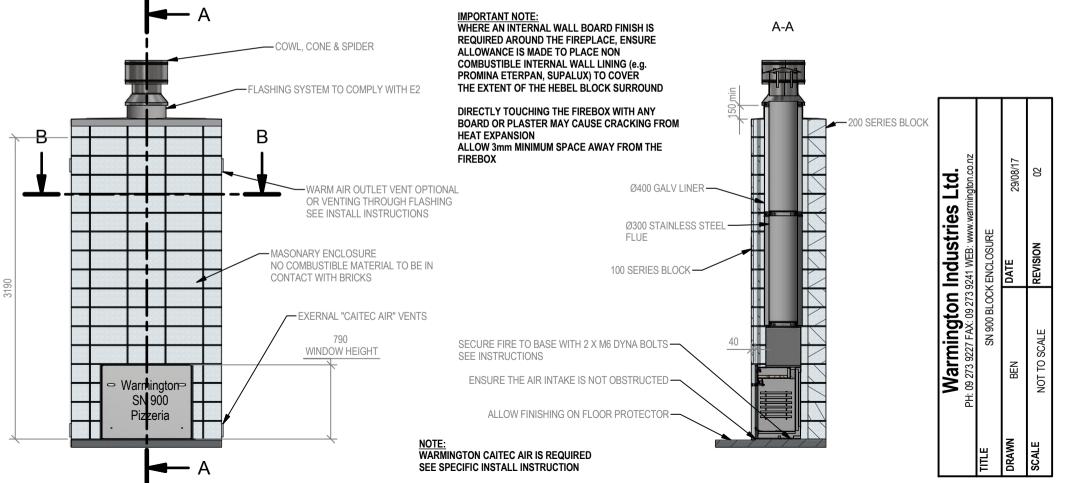

# Warmington Outdoor Wood Fire

### SN 900 Pizzeria Block Enclosure

Fire, Flue System to Comply with ASNZS 2918:2001 **Due to continued product improvement, Warmington Ind LTD reserves the right to change product specifications without prior notification.** Read all the Instructions carefully before commencing the Installation. Failure to follow these instructions may result in a fire hazard and void the warranty For Specification See: www.warmington.co.nz Copyright ©

NOTE: Engineering calculations may be required