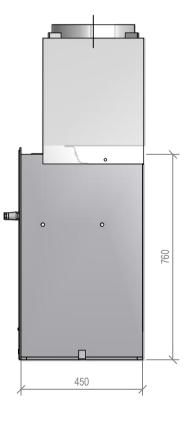

## Warmington Outdoor Wood Fire

SN 900 Pizzeria Firebox

NOTE: Requires Hebel Enclosure

Fire, Flue System to Comply with ASNZS 2918:2001 Due to continued product improvement, Warmington Ind LTD reserves the right to change product specifications without prior notification. Read all the Instructions carefully before commencing the Installation. Failure to follow these instructions may result in a fire hazard and void the warranty

For Specification See: www.warmington.co.nz Copyright ©

NOTE: Engineering calculations may be required

|       | Warmington Industries Ltd.<br>PH: 09 273 9227 FAX: 09 273 9241 WEB: www.warmington.co.nz | Industrie<br>3241 WEB: www.w | ss Ltd.<br>armington.co.nz |
|-------|------------------------------------------------------------------------------------------|------------------------------|----------------------------|
| TITLE | SN 900 FIREBOX                                                                           | IREBOX                       |                            |
| DRAWN | BEN                                                                                      | DATE                         | 29/08/17                   |
| SCALE | NOT TO SCALE                                                                             | REVISION                     | 02                         |