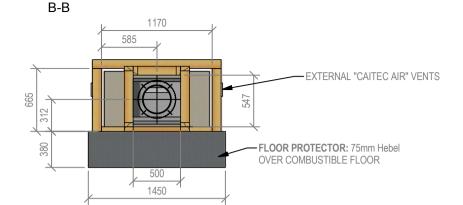

### Warmington Outdoor Wood Fire

#### SN 900 Pizzeria Timber Framing

NOTE: Requires Hebel Enclosure Fire, Flue System to Comply with ASNZS 2918:2001 Due to continued product improvement, Warmington Ind LTD reserves the right to change product specifications without prior notification. Read all the Instructions carefully before commencing the Installation. Failure to follow these instructions may result in a fire hazard and void the warranty For Specification See: www.warmington.co.nz Copyright ©

NOTE: Engineering calculations may be required

B-B