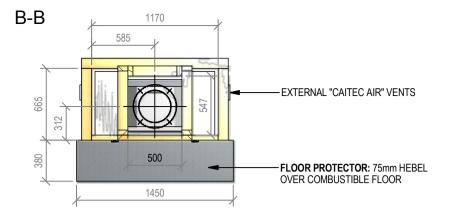

#### Warmington Open Wood Fire

SN 900 Block Enclosure

Fire, Flue System to Comply with ASNZS 2918:2001

Due to continued product improvement, Warmington Ind LTD reserves the right to change product specifications without prior notification.

Read all the Instructions carefully before commencing the Installation. Failure to follow these instructions may result in a fire hazard and void the warranty

For Specification See: www.warmington.co.nz

Copyright ©

NOTE: Engineering calculations may be required

| Warmington Industries Ltd. PH: 09 273 9227 FAX: 09 273 9241 WEB: www.warmington.co.nz | E SN 900 BLOCK ENCLOSURE | NWN ROBERT DATE 15/04/11 | ALE NOT TO SCALE REVISION 01 |
|---------------------------------------------------------------------------------------|--------------------------|--------------------------|------------------------------|
|                                                                                       | TITLE                    | DRAWN                    | SCALE                        |