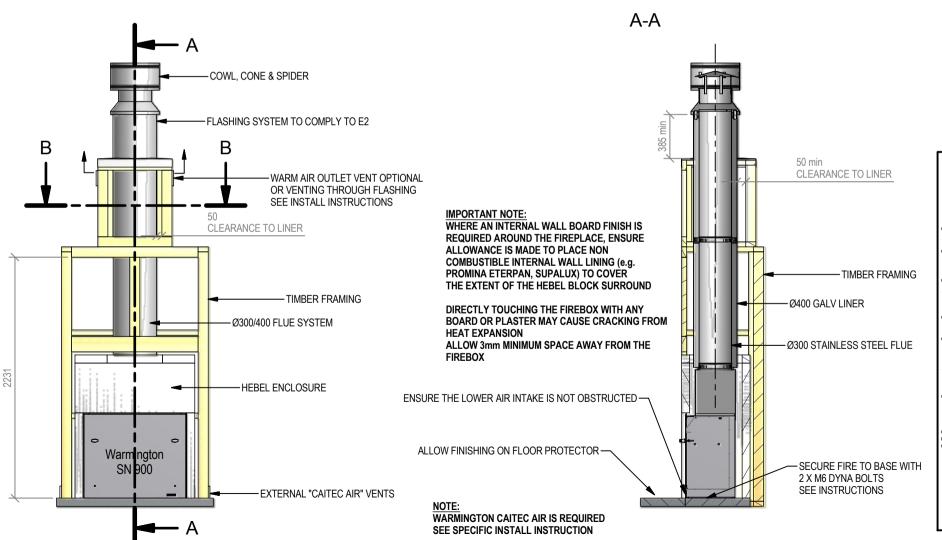

### Warmington Open Wood Fire

SN 900 Timber Framing

NOTE: Requires Hebel Enclosure

Fire, Flue System to Comply with ASNZS 2918:2001

Due to continued product improvement, Warmington Ind LTD reserves the right to change product specifications without prior notification.

Read all the Instructions carefully before commencing the Installation. Failure to follow these

Read all the Instructions carefully before commencing the Installation. Failure to follow these instructions may result in a fire hazard and void the warranty

For Specification See: www.warmington.co.nz

Copyright ©

NOTE: Engineering calculations may be required

| Warmington Industries Ltd. PH: 09 273 9227 FAX: 09 273 9241 WEB: www.warmington.co.nz | SN 900 TIMBER FRAMING | ROBERT <b>DATE</b> 15/04/11 | NOT TO SCALE REVISION 01 |
|---------------------------------------------------------------------------------------|-----------------------|-----------------------------|--------------------------|
| <b>Warmi</b> i<br>PH: 09 273 9227 I                                                   | TITLE                 | DRAWN ROBERT                | SCALE NOT TO SCALE       |
|                                                                                       | <u> -</u>             |                             | 0)                       |