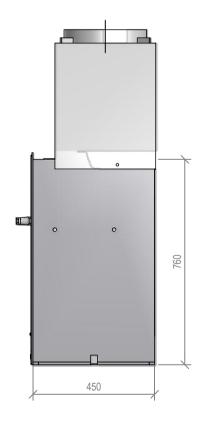

#### SN 900 Firebox

NOTE: Requires Hebel Enclosure

Fire, Flue System to Comply with ASNZS 2918:2001

Due to continued product improvement, Warmington Ind LTD reserves the right to change product specifications without prior notification.

Read all the Instructions carefully before commencing the Installation. Failure to follow these instructions may result in a fire hazard and void the warranty For Specification See: www.warmington.co.nz

Copyright ©

NOTE: Engineering calculations may be required

|       | Warmington Industries Ltd. PH: 09 273 9227 FAX: 09 273 9241 WEB: www.warmington.co.nz | Industrie<br>9241 WEB: www.v | <b>S Ltd.</b><br>varmington.co.nz |
|-------|---------------------------------------------------------------------------------------|------------------------------|-----------------------------------|
| TITLE | 1 006 NS                                                                              | SN 900 FIREBOX               |                                   |
| DRAWN | ROBERT                                                                                | DATE                         | 15/04/11                          |
| SCALE | NOT TO SCALE                                                                          | REVISION                     | 01                                |