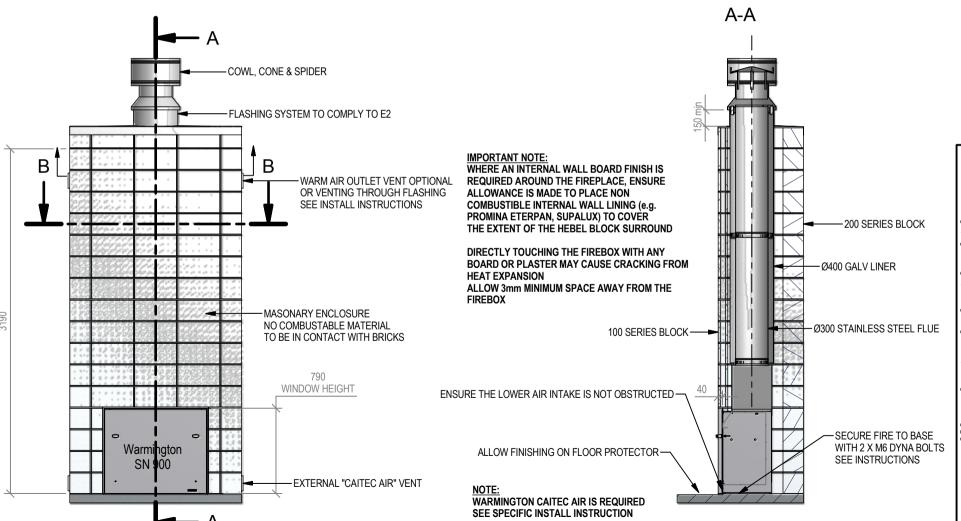

### Warmington Open Wood Fire

SN 900 Timber Framing

NOTE: Requires Hebel Enclosure

Fire, Flue System to Comply with ASNZS 2918:2001

Due to continued product improvement, Warmington Ind LTD reserves the right to change product specifications without prior notification.

Read all the Instructions carefully before commencing the Installation. Failure to follow these

Read all the Instructions carefully before commencing the Installation. Failure to follow these instructions may result in a fire hazard and void the warranty