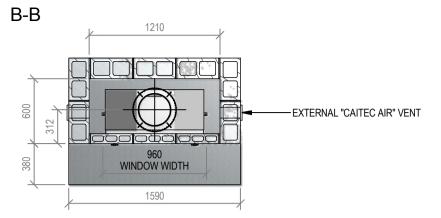

#### Warmington Open Wood Fire

SN 900 Block Enclosure

Fire, Flue System to Comply with ASNZS 2918:2001

Due to continued product improvement, Warmington Ind LTD reserves the right to change product specifications without prior notification.

Read all the Instructions carefully before commencing the Installation. Failure to follow these instructions may result in a fire hazard and void the warranty

For Specification See: www.warmington.co.nz