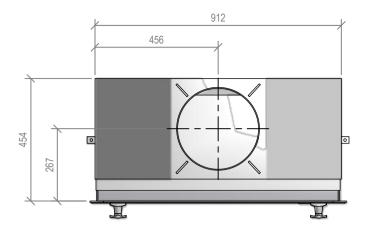

#### SN 900 Firebox

NOTE: Requires Hebel Enclosure

Fire, Flue System to Comply with ASNZS 2918:2001

Due to continued product improvement, Warmington Ind LTD reserves the right to change product specifications without prior notification.

Read all the Instructions carefully before commencing the Installation. Failure to follow these instructions may result in a fire hazard and void the warranty For Specification See: www.warmington.co.nz

Copyright ©

NOTE: Engineering calculations may be required

|       | Warmington Industries Ltd. PH: 09 273 9227 FAX: 09 273 9241 WEB: www.warmington.co.nz | Industrie<br>9241 WEB: www.v | <b>S Ltd.</b><br>varmington.co.nz |
|-------|---------------------------------------------------------------------------------------|------------------------------|-----------------------------------|
| TITLE | 1 006 NS                                                                              | SN 900 FIREBOX               |                                   |
| DRAWN | ROBERT                                                                                | DATE                         | 15/04/11                          |
| SCALE | NOT TO SCALE                                                                          | REVISION                     | 01                                |