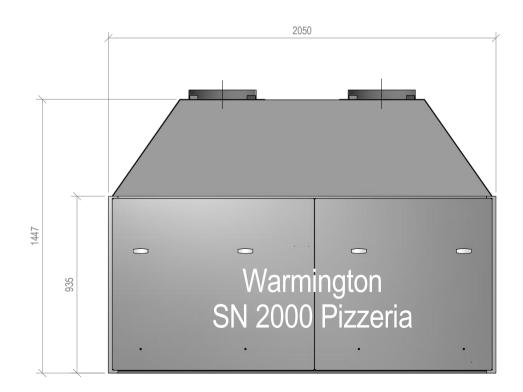

## Warmington Outdoor Wood Fire

SN 2000 Pizzeria Firebox Double Flue

NOTE: Requires Hebel Enclosure Fire, Flue System to Comply with ASNZS 2918:2001 **Due to continued product improvement, Warmington Ind LTD reserves the right to change product specifications without prior notification.** Read all the Instructions carefully before commencing the Installation. Failure to follow these instructions may result in a fire hazard and void the warranty For Specification See: www.warmington.co.nz Copyright ©