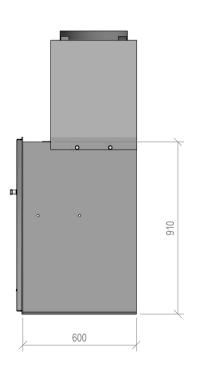

## Warmington Outdoor Wood Fire

SN 2000 Pizzeria Firebox Double Flue

NOTE: Requires Hebel Enclosure Fire, Flue System to Comply with ASNZS 2918:2001 **Due to continued product improvement, Warmington Ind LTD reserves the right to change product specifications without prior notification.** Read all the Instructions carefully before commencing the Installation. Failure to follow these instructions may result in a fire hazard and void the warranty For Specification See: www.warmington.co.nz Copyright ©