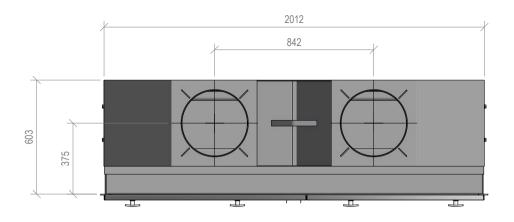

## Warmington Outdoor Wood Fire

SN 2000 Pizzeria Firebox Double Flue

NOTE: Requires Hebel Enclosure Fire, Flue System to Comply with ASNZS 2918:2001 **Due to continued product improvement, Warmington Ind LTD reserves the right to change product specifications without prior notification.** Read all the Instructions carefully before commencing the Installation. Failure to follow these instructions may result in a fire hazard and void the warranty For Specification See: www.warmington.co.nz Copyright ©