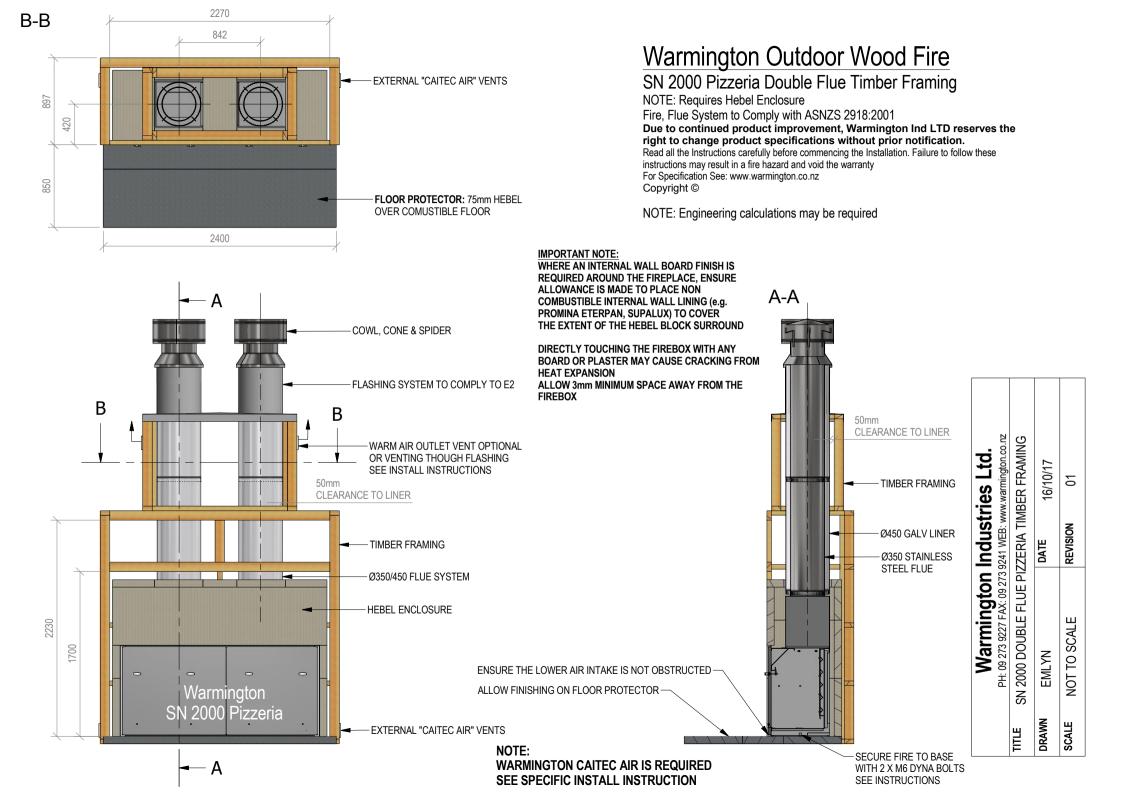

## Warmington Outdoor Wood Fire

SN 2000 Pizzeria Firebox Double Flue

NOTE: Requires Hebel Enclosure Fire, Flue System to Comply with ASNZS 2918:2001 **Due to continued product improvement, Warmington Ind LTD reserves the right to change product specifications without prior notification.** Read all the Instructions carefully before commencing the Installation. Failure to follow these instructions may result in a fire hazard and void the warranty For Specification See: www.warmington.co.nz Copyright ©

NOTE: Engineering calculations may be required

| Warmington Industries Ltd.<br>PH: 09 273 9227 FAX: 09 273 9241 WEB: www.warmington.co.nz<br>SN 2000 DOUBLE FLUE PIZZERIA FIREBOX | EBOX       | 16/10/17              | 01      |
|----------------------------------------------------------------------------------------------------------------------------------|------------|-----------------------|---------|
|                                                                                                                                  | EMLYN DATE | NOT TO SCALE REVISION |         |
|                                                                                                                                  | TITLE SN   | DRAWN                 | SCALE N |