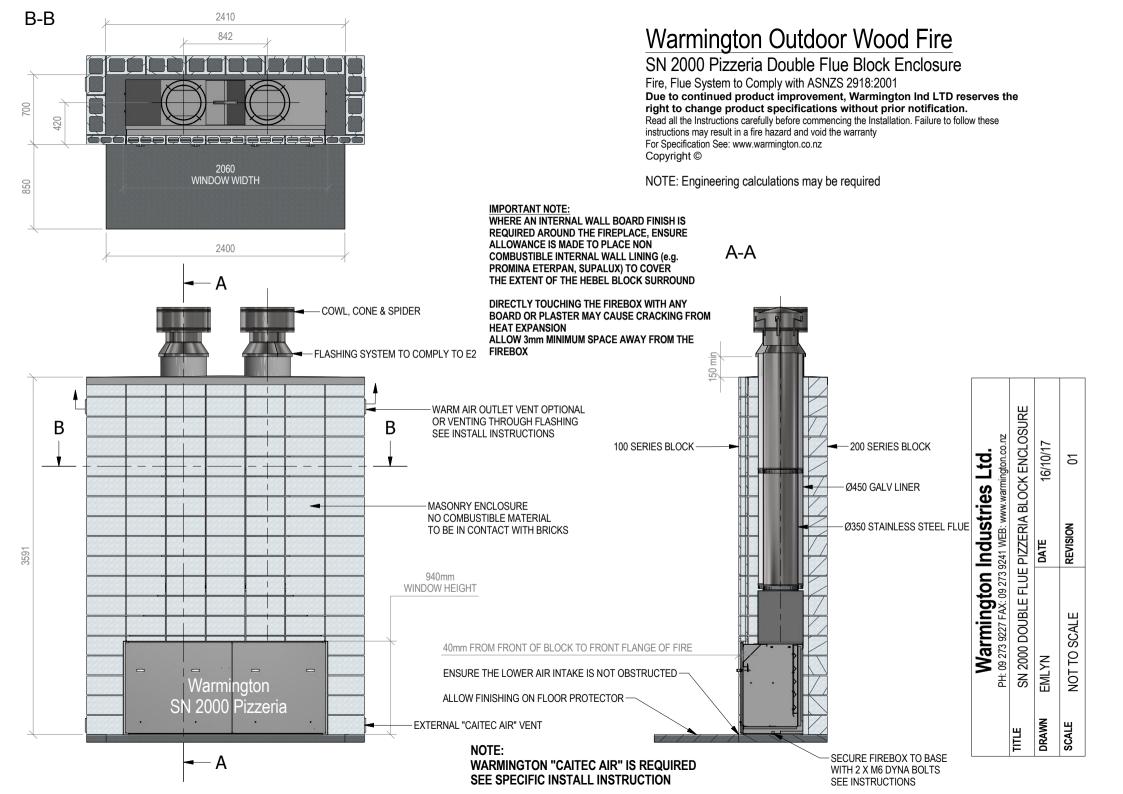

## Warmington Outdoor Wood Fire

SN 2000 Pizzeria Firebox Double Flue

NOTE: Requires Hebel Enclosure Fire, Flue System to Comply with ASNZS 2918:2001 **Due to continued product improvement, Warmington Ind LTD reserves the right to change product specifications without prior notification.** Read all the Instructions carefully before commencing the Installation. Failure to follow these instructions may result in a fire hazard and void the warranty For Specification See: www.warmington.co.nz Copyright ©

NOTE: Engineering calculations may be required

| Warmington Industries Ltd.<br>PH: 09 273 9227 FAX: 09 273 9241 WEB: www.warmington.co.nz<br>SN 2000 DOUBLE FLUE PIZZERIA FIREBOX | EBOX       | 16/10/17              | 01      |
|----------------------------------------------------------------------------------------------------------------------------------|------------|-----------------------|---------|
|                                                                                                                                  | EMLYN DATE | NOT TO SCALE REVISION |         |
|                                                                                                                                  | TITLE SN   | DRAWN                 | SCALE N |