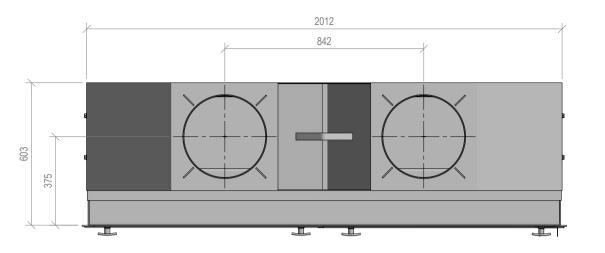

## Warmington Open Wood Fire

## SN 2000 Firebox Double Flue

NOTE: Requires Hebel Enclosure

Fire, Flue System to Comply with ASNZS 2918:2001 Due to continued product improvement, Warmington Ind LTD reserves the right to change product specifications without prior notification.

Read all the Instructions carefully before commencing the Installation. Failure to follow these instructions may result in a fire hazard and void the warranty For Specification See: www.warmington.co.nz

Copyright ©

NOTE: Engineering calculations may be required





|       | Warmington                    | Warmington Industries Ltd.                                 |
|-------|-------------------------------|------------------------------------------------------------|
|       | PH: 09 273 9227 FAX: 09 273 9 |