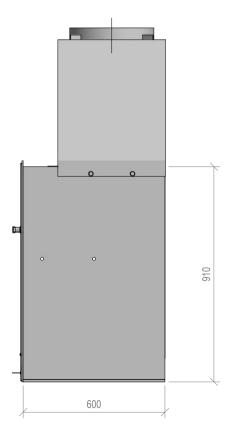

## Warmington Open Wood Fire

## SN 2000 Firebox Double Flue

NOTE: Requires Hebel Enclosure

Fire, Flue System to Comply with ASNZS 2918:2001 Due to continued product improvement, Warmington Ind LTD reserves the right to change product specifications without prior notification.

Read all the Instructions carefully before commencing the Installation. Failure to follow these instructions may result in a fire hazard and void the warranty For Specification See: www.warmington.co.nz

Copyright ©

NOTE: Engineering calculations may be required





|       | Warmington                    | Warmington Industries Ltd.                                 |
|-------|-------------------------------|------------------------------------------------------------|
|       | PH: 09 273 9227 FAX: 09 273 9 | PH: 09 273 9227 FAX: 09 273 9241 WEB: www.warmington.co.nz |
| TITLE | SN 2000 DOUBLE FLUE FIREBOX   | FIREBOX                                                    |
| DRAWN | EMLYN                         | рате 12/10/17                                              |
| SCALE | NOT TO SCALE                  | REVISION 01                                                |



5

REVISION

NOT TO SCALE

12/10/17

DATE

EMLYN

DRAWN SCALE

ШШ

www.warmington.co

9241 WEB

SN 2000 DOUBLE FLUE TIMBER FRAMING



WARMINGTON CAITEC AIR IS REQUIRED SEE SPECI