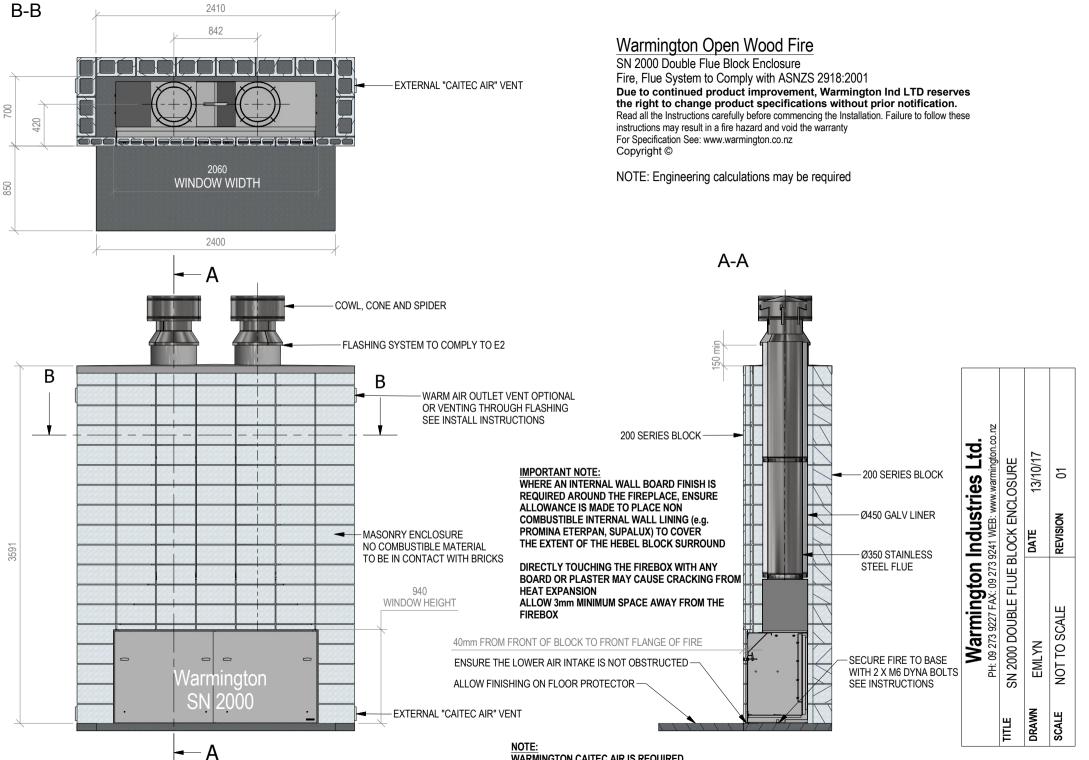

## Warmington Open Wood Fire

## SN 2000 Firebox Double Flue

NOTE: Requires Hebel Enclosure

Fire, Flue System to Comply with ASNZS 2918:2001 Due to continued product improvement, Warmington Ind LTD reserves the right to change product specifications without prior notification.

Read all the Instructions carefully before commencing the Installation. Failure to follow these instructions may result in a fire hazard and void the warranty For Specification See: www.warmington.co.nz

Copyright ©

NOTE: Engineering calculations may be required

|       | Warmington                    | Warmington Industries Ltd.                                 |
|-------|-------------------------------|------------------------------------------------------------|
|       | PH: 09 273 9227 FAX: 09 273 9 | PH: 09 273 9227 FAX: 09 273 9241 WEB: www.warmington.co.nz |
| TITLE | SN 2000 DOUBLE FLUE FIREBOX   | FIREBOX                                                    |
| DRAWN | EMLYN                         | рате 12/10/17                                              |
| SCALE | NOT TO SCALE                  | REVISION 01                                                |