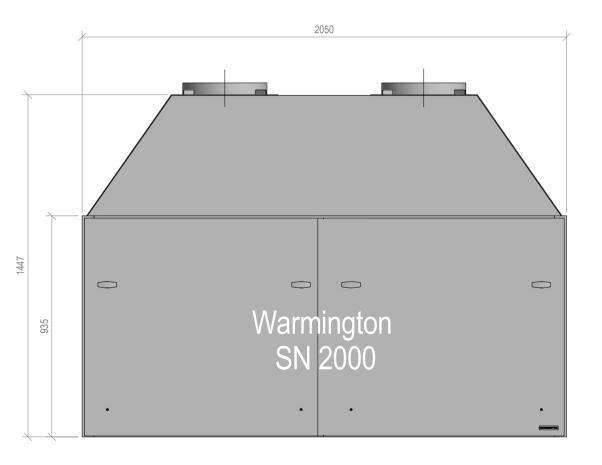

## Warmington Open Wood Fire

## SN 2000 Firebox Double Flue

NOTE: Requires Hebel Enclosure

Fire, Flue System to Comply with ASNZS 2918:2001 Due to continued product improvement, Warmington Ind LTD reserves the right to change product specifications without prior notification.

Read all the Instructions carefully before commencing the Installation. Failure to follow these instructions may result in a fire hazard and void the warranty For Specification See: www.warmington.co.nz

Copyright ©

NOTE: Engineering calculations may be required





|       | Warmington                    | Warmington Industries Ltd.                                 |
|-------|-------------------------------|------------------------------------------------------------|
|       | PH: 09 273 9227 FAX: 09 273 9 | PH: 09 273 9227 FAX: 09 273 9241 WEB: www.warmington.co.nz |
| TITLE | SN 2000 DOUBLE FLUE FIREBOX   | FIREBOX                                                    |
| DRAWN | EMLYN                         | рате 12/10/17                                              |
| SCALE | NOT TO SCALE                  | REVISION 01                                                |



5

REVISION

NOT TO SCALE

12/10/17

DATE

EMLYN

DRAWN SCALE

ШШ

www.warmington.co

9241 WEB

SN 2000 DOUBLE FLUE TIMBER FRAMING



WARMINGTON CAITEC AIR IS REQUIRED SEE SPE