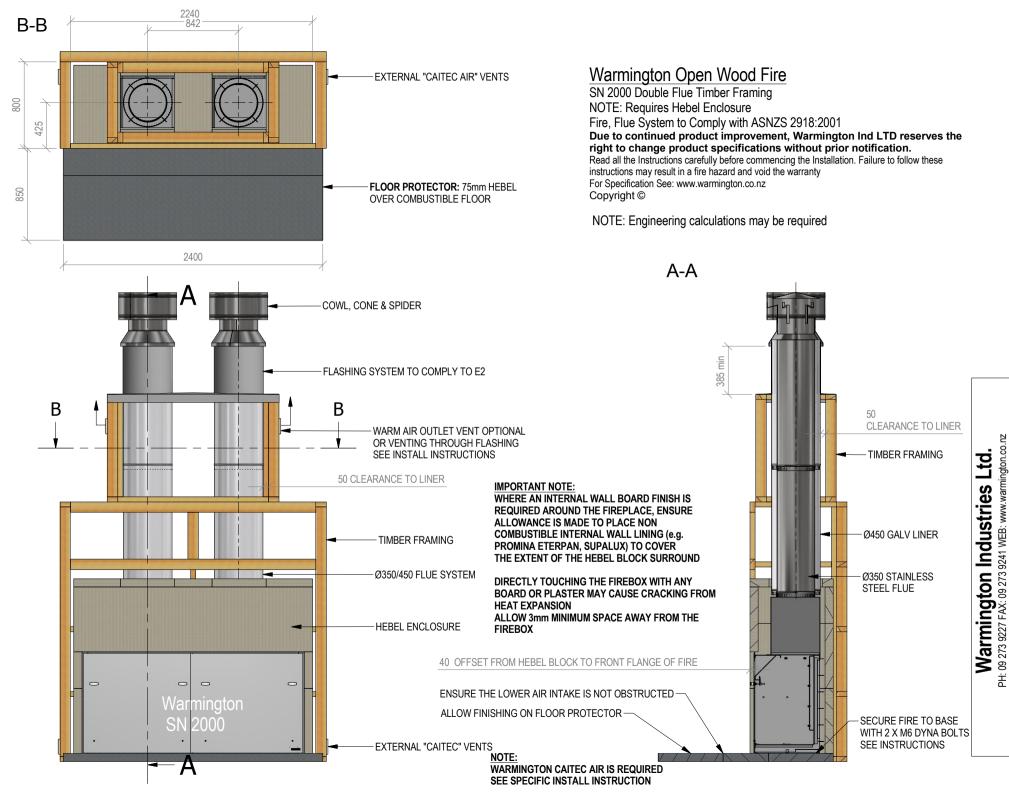

## Warmington Open Wood Fire

## SN 2000 Firebox Double Flue

NOTE: Requires Hebel Enclosure

Fire, Flue System to Comply with ASNZS 2918:2001 Due to continued product improvement, Warmington Ind LTD reserves the right to change product specifications without prior notification.

Read all the Instructions carefully before commencing the Installation. Failure to follow these instructions may result in a fire hazard and void the warranty For Specification See: www.warmington.co.nz

Copyright ©

NOTE: Engineering calculations may be required

|       | Warmington                    | Warmington Industries Ltd.                                 |
|-------|-------------------------------|------------------------------------------------------------|
|       | PH: 09 273 9227 FAX: 09 273 9 | PH: 09 273 9227 FAX: 09 273 9241 WEB: www.warmington.co.nz |
| TITLE | SN 2000 DOUBLE FLUE FIREBOX   | FIREBOX                                                    |
| DRAWN | EMLYN                         | рате 12/10/17                                              |
| SCALE | NOT TO SCALE                  | REVISION 01                                                |

www.warmington.co

9241 WEB

SN 2000 DOUBLE FLUE TIMBER FRAMING

WARMINGTON CAITEC AIR IS REQUIRED SEE SPECIFIC INSTALL INSTRUCTION