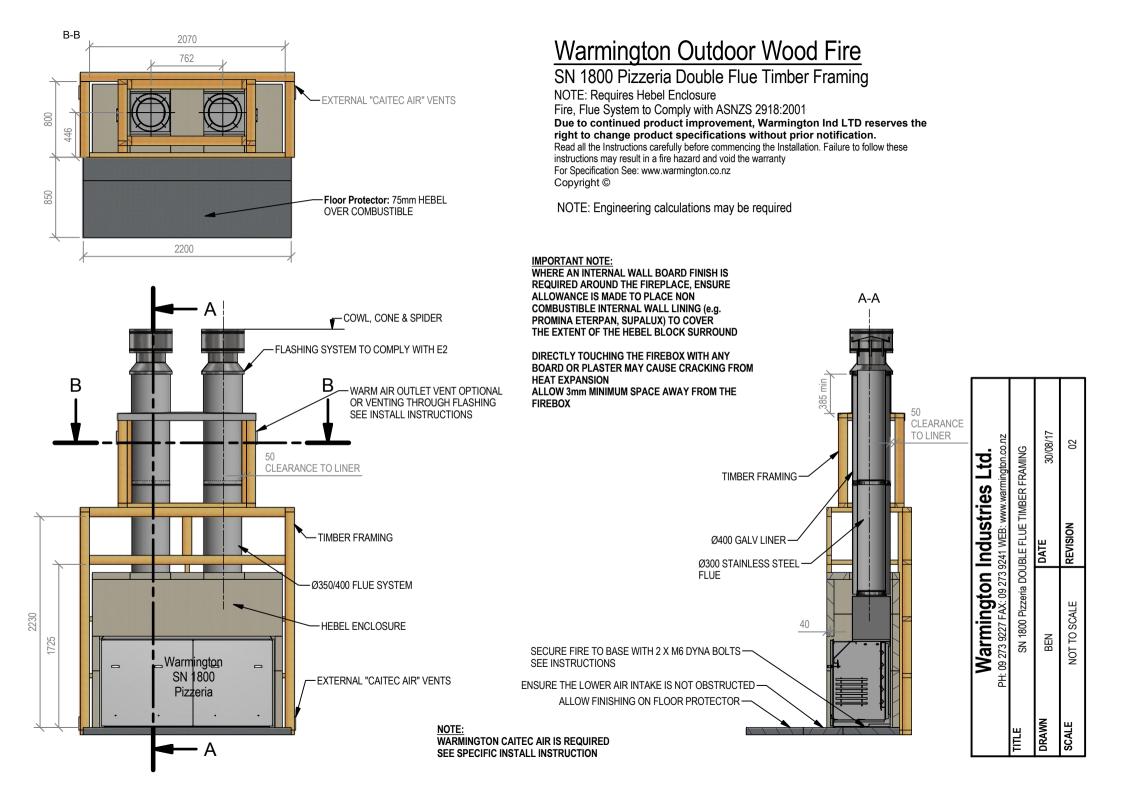

## Warmington Outdoor Wood Fire

SN 1800 Pizzeria Firebox Double Flue

NOTE: Requires Hebel Enclosure Fire, Flue System to Comply with ASNZS 2918:2001 Due to continued product improvement, Warmington Ind LTD reserves the right to change product specifications without prior notification. Read all the Instructions carefully before commencing the Installation. Failure to follow these instructions may result in a fire hazard and void the warranty

For Specification See: www.warmington.co.nz Copyright ©

NOTE: Engineering calculations may be required

| Warmington Industries Ltd.<br>PH: 09 273 9227 FAX: 09 273 9241 WEB: www.warmington.co.nz | SN 1800 Pizzeria DOUBLE FLUE FIREBOX | <b>DATE</b> 30/08/11 | REVISION 02        |  |
|------------------------------------------------------------------------------------------|--------------------------------------|----------------------|--------------------|--|
| Warmington  <br>PH: 09 273 9227 FAX: 09 273 9                                            | TITLE SN 1800 Pizzeria               | DRAWN BEN            | SCALE NOT TO SCALE |  |