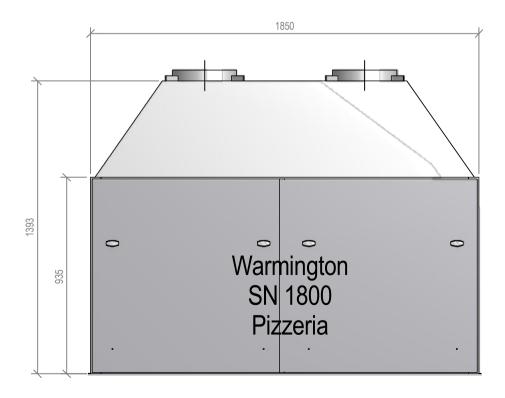

## Warmington Outdoor Wood Fire

SN 1800 Pizzeria Firebox Double Flue

NOTE: Requires Hebel Enclosure Fire, Flue System to Comply with ASNZS 2918:2001 Due to continued product improvement, Warmington Ind LTD reserves the right to change product specifications without prior notification. Read all the Instructions carefully before commencing the Installation. Failure to follow these instructions may result in a fire hazard and void the warranty