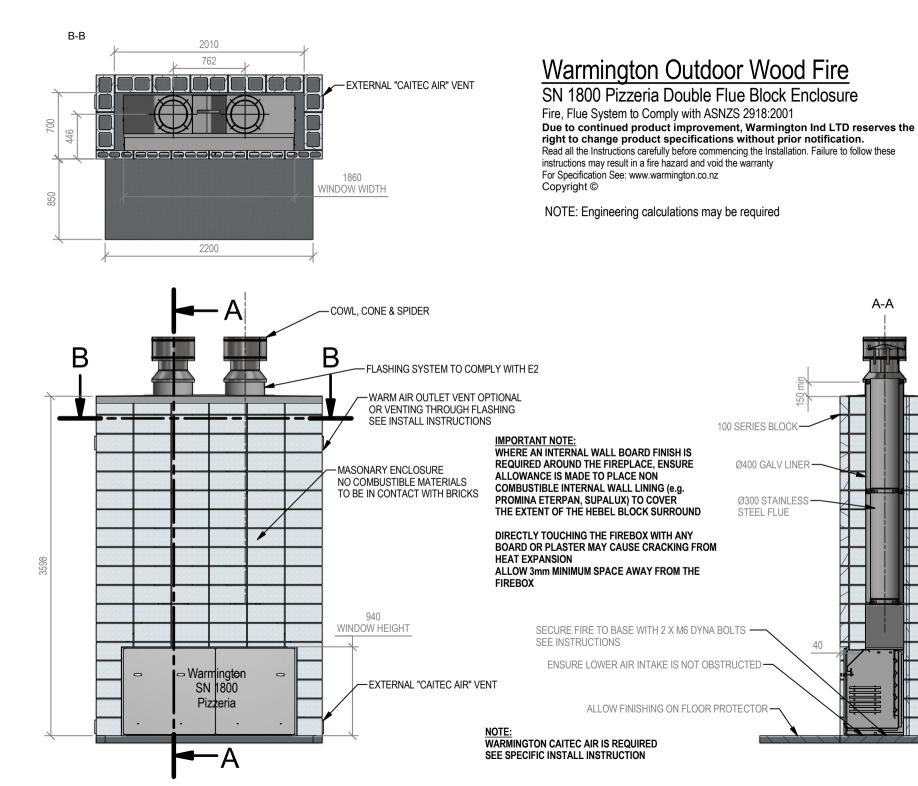

## Warmington Outdoor Wood Fire

SN 1800 Pizzeria Firebox Double Flue

NOTE: Requires Hebel Enclosure Fire, Flue System to Comply with ASNZS 2918:2001 Due to continued product improvement, Warmington Ind LTD reserves the right to change product specifications without prior notification. Read all the Instructions carefully before commencing the Installation. Failure to follow these instructions may result in a fire hazard and void the warranty

For Specification See: www.warmington.co.nz Copyright ©

NOTE: Engineering calculations may be required

| Warmington Industries Ltd.<br>PH: 09 273 9227 FAX: 09 273 9241 WEB: www.warmington.co.nz | SN 1800 Pizzeria DOUBLE FLUE FIREBOX | <b>DATE</b> 30/08/11 | REVISION 02        |  |
|------------------------------------------------------------------------------------------|--------------------------------------|----------------------|--------------------|--|
| Warmington  <br>PH: 09 273 9227 FAX: 09 273 9                                            | TITLE SN 1800 Pizzeria               | DRAWN BEN            | SCALE NOT TO SCALE |  |