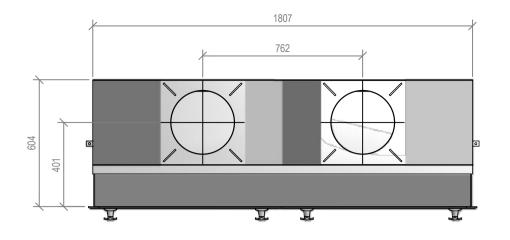

## Warmington Outdoor Wood Fire

SN 1800 Pizzeria Firebox Double Flue

NOTE: Requires Hebel Enclosure Fire, Flue System to Comply with ASNZS 2918:2001 Due to continued product improvement, Warmington Ind LTD reserves the right to change product specifications without prior notification. Read all the Instructions carefully before commencing the Installation. Failure to follow these instructions may result in a fire hazard and void the warranty