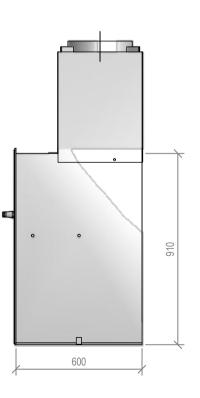

## Warmington Outdoor Wood Fire

SN 1800 Pizzeria Firebox Double Flue

NOTE: Requires Hebel Enclosure Fire, Flue System to Comply with ASNZS 2918:2001 Due to continued product improvement, Warmington Ind LTD reserves the right to change product specifications without prior notification. Read all the Instructions carefully before commencing the Installation. Failure to follow these instructions may result in a fire hazard and void the warranty