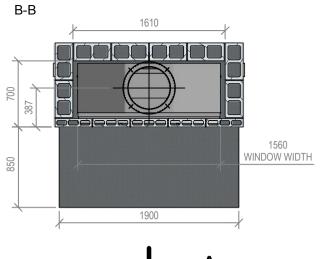

### SN 1500 Pizzeria Single Flue Timber Framing

NOTE: Requires Hebel Enclosure

Fire, Flue System to Comply with ASNZS 2918:2001

Due to continued product improvement, Warmington Ind LTD reserves the right to change product specifications without prior notification.

Read all the Instructions carefully before commencing the Installation. Failure to follow these instructions may result in a fire hazard and void the warranty For Specification See: www.warmington.co.nz

Copyright ©

NOTE: Engineering calculations may be required

|       | Warmington PH: 09 273 9227 FAX: 09 273 9 | Warmington Industries Ltd.  PH 09 273 9227 FAX: 09 273 9241 WFB: www.warmington.co.nz |  |
|-------|------------------------------------------|---------------------------------------------------------------------------------------|--|
| TILE  | SN 1500 Pizzeria SING                    | SN 1500 Pizzeria SINGLE FLUE TIMBER FRAMING                                           |  |
| DRAWN | BEN                                      | <b>DATE</b> 30/08/17                                                                  |  |
| SCALE | NOT TO SCALE                             | REVISION 02                                                                           |  |