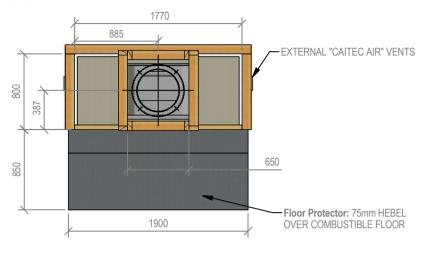

## Warmington Outdoor Wood Fire SN 1500 Pizzeria Single Flue Block Enclosure

Fire, Flue System to Comply with ASNZS 2918:2001 Due to continued product improvement, Warmington Ind LTD reserves the right to change product specifications without prior notification.

Read all the Instructions carefully before commencing the Installation. Failure to follow these instructions may result in a fire hazard and void the warranty For Specification See: www.warmington.co.nz Copyright ©

NOTE: Engineering calculations may be required

Warmington

Pizzeria

### IMPORTANT NOTE:

WHERE AN INTERNAL WALL BOARD FINISH IS REQUIRED AROUND THE FIREPLACE. ENSURE ALLOWANCE IS MADE TO PLACE NON COMBUSTIBLE INTERNAL WALL LINING (e.g. PROMINA ETERPAN, SUPALUX) TO COVER THE EXTENT OF THE HEBEL BLOCK SURROUND

DIRECTLY TOUCHING THE FIREBOX WITH ANY BOARD OR PLASTER MAY CAUSE CRACKING FROM HEAT EXPANSION ALLOW 3mm MINIMUM SPACE AWAY FROM THE

**FIREBOX** 

Ø550 GALV LINER Ø450 STAINLESS STEEL FLUE 100 SERIES BLOCK SECURE FIRE TO BASE WITH 2 X M6 DYNA BOLTS -SEE INSTRUCTIONS ENSURE LOWER AIR INTAKE IS NOT OSTRUCTED-ALLOW FINSIHING ON FLOOR PROTECTOR

A-A

200 Series Block Pizzeria SINGLE FLUE BLOCK ENCLOSURE 30/08/17 Warmington Industries Ltd SN 1500 F PH: 09 DRAWN TILE.

02

REVISION

SCALE

WARMINGTON CAITEC AIR IS REQUIRED SEE SPECIFIC INSTALL INSTRUCTION