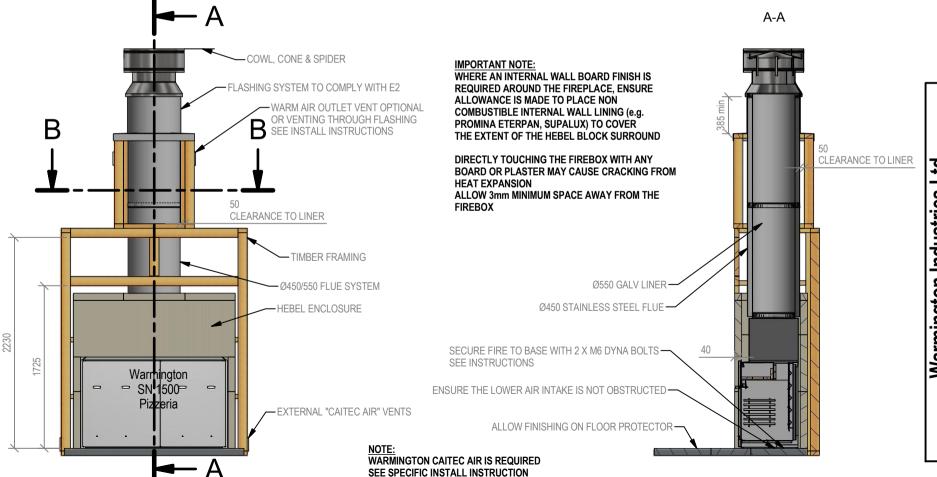

### SN 1500 Pizzeria Single Flue Timber Framing

NOTE: Requires Hebel Enclosure

Fire, Flue System to Comply with ASNZS 2918:2001

Due to continued product improvement, Warmington Ind LTD reserves the right to change product specifications without prior notification.

Read all the Instructions carefully before commencing the Installation. Failure to follow these instructions may result in a fire hazard and void the warranty For Specification See: www.warmington.co.nz

Copyright ©

NOTE: Engineering calculations may be required

|       | Warmington PH: 09 273 9227 FAX: 09 273 9 | Warmington Industries Ltd.  PH 09 273 9227 FAX: 09 273 9241 WFB: www.warmington.co.nz |  |
|-------|------------------------------------------|---------------------------------------------------------------------------------------|--|
| TILE  | SN 1500 Pizzeria SING                    | SN 1500 Pizzeria SINGLE FLUE TIMBER FRAMING                                           |  |
| DRAWN | BEN                                      | <b>DATE</b> 30/08/17                                                                  |  |
| SCALE | NOT TO SCALE                             | REVISION 02                                                                           |  |