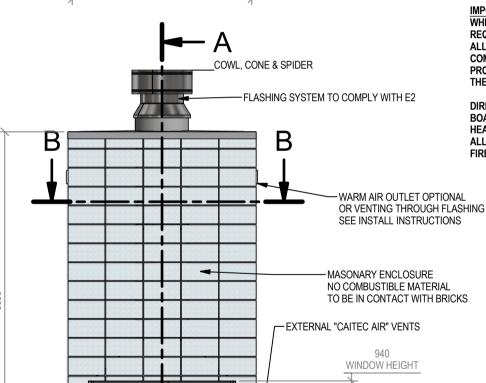

## Warmington Outdoor Wood Fire SN 1500 Pizzeria Single Flue Block Enclosure

Fire, Flue System to Comply with ASNZS 2918:2001 Due to continued product improvement, Warmington Ind LTD reserves the right to change product specifications without prior notification.

### IMPORTANT NOTE:

WHERE AN INTERNAL WALL BOARD FINISH IS REQUIRED AROUND THE FIREPLACE. ENSURE ALLOWANCE IS MADE TO PLACE NON COMBUSTIBLE INTERNAL WALL LINING (e.g. PROMINA ETERPAN, SUPALUX) TO COVER THE EXTENT OF THE HEBEL BLOCK SURROUND

DIRECTLY TOUCHING THE FIREBOX WITH ANY BOARD OR PLASTER MAY CAUSE CRACKING FROM HEAT EXPANSION ALLOW 3mm MINIMUM SPACE AWAY FROM THE

**FIREBOX** 

Ø550 GALV LINER Ø450 STAINLESS STEEL FLUE 100 SERIES BLOCK SECURE FIRE TO BASE WITH 2 X M6 DYNA BOLTS -SEE INSTRUCTIONS ENSURE LOWER AIR INTAKE IS NOT OSTRUCTED-ALLOW FINSIHING ON FLOOR PROTECTOR

A-A

200 Series Block Pizzeria SINGLE FLUE BLOCK ENCLOSURE 30/08/17 Warmington Industries Ltd SN 1500 F PH: 09 DRAWN TILE.

02

REVISION

SCALE

WARMINGTON CAITEC AIR IS REQUIRED SEE SPECIFIC INSTALL INSTRUCTION