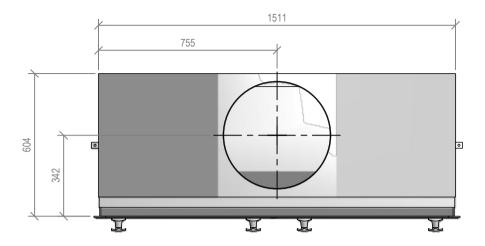

# Warmington Outdoor Wood Fire SN 1500 Pizzeria Firebox Single Flue

NOTE: Requires Hebel Enclosure

Fire, Flue System to Comply with ASNZS 2918:2001

Due to continued product improvement, Warmington Ind LTD reserves the right to change product specifications without prior notification.

Read all the Instructions carefully before commencing the Installation. Failure to follow these instructions may result in a fire hazard and void the warranty

For Specification See: www.warmington.co.nz

Copyright ©

NOTE: Engineering calculations may be required

|       | Warmington Industries Ltd. PH: 09 273 9227 FAX: 09 273 9241 WEB: www.warmington.co.nz | Warmington Industries Ltd. 09 273 9227 FAX: 09 273 9241 WEB: www.warmington.cc | •<br>co.nz |
|-------|---------------------------------------------------------------------------------------|--------------------------------------------------------------------------------|------------|
| ТІТСЕ | SN 1500 Pizzeria                                                                      | SN 1500 Pizzeria SINGLE FLUE FIREBOX                                           |            |
| DRAWN | BEN                                                                                   | <b>DATE</b> 30/(                                                               | 30/08/17   |
| SCALE | NOT TO SCALE                                                                          | REVISION                                                                       | 02         |