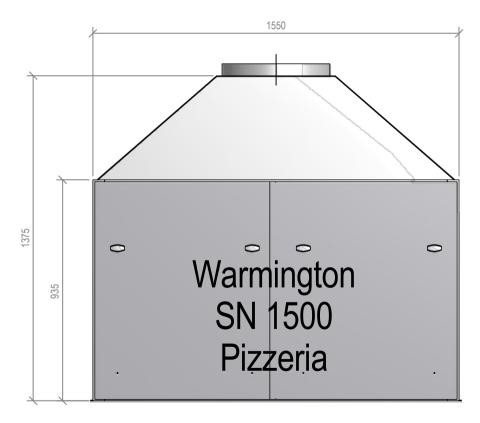

## Warmington Outdoor Wood Fire

### SN 1500 Pizzeria Single Flue Timber Framing

NOTE: Requires Hebel Enclosure

Fire, Flue System to Comply with ASNZS 2918:2001

Due to continued product improvement, Warmington Ind LTD reserves the right to change product specifications without prior notification.

Read all the Instructions carefully before commencing the Installation. Failure to follow these instructions may result in a fire hazard and void the warranty For Specification See: www.warmington.co.nz

Copyright ©

NOTE: Engineering calculations may be required

|       | Warmington PH: 09 273 9227 FAX: 09 273 9 | Warmington Industries Ltd.  PH 09 273 9227 FAX: 09 273 9241 WFB: www.warmington.co.nz |  |
|-------|------------------------------------------|---------------------------------------------------------------------------------------|--|
| TILE  | SN 1500 Pizzeria SING                    | SN 1500 Pizzeria SINGLE FLUE TIMBER FRAMING                                           |  |
| DRAWN | BEN                                      | <b>DATE</b> 30/08/17                                                                  |  |
| SCALE | NOT TO SCALE                             | REVISION 02                                                                           |  |