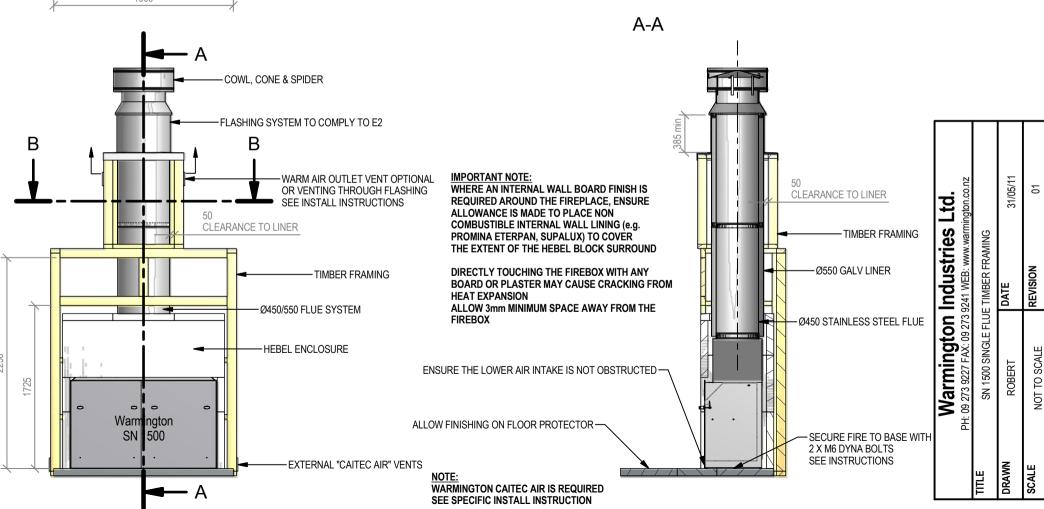

## Warmington Open Wood Fire

SN 1500 Single Flue Timber Framing NOTE: Requires Hebel Enclosure

Fire, Flue System to Comply with ASNZS 2918:2001

Due to continued product improvement, Warmington Ind LTD reserves the right to change product specifications without prior notification.

Read all the Instructions carefully before commencing the Installation. Failure to follow these instructions may result in a fire hazard and void the warranty For Specification See: www.warmington.co.nz

Copyright ©

NOTE: Engineering calculations may be required