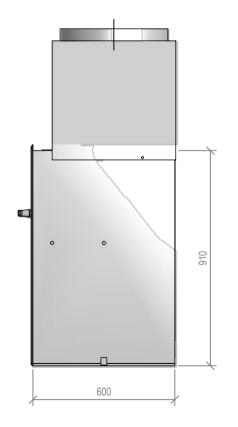

## Warmington Open Wood Fire

SN 1500 Single Flue Timber Framing NOTE: Requires Hebel Enclosure

Fire, Flue System to Comply with ASNZS 2918:2001

Due to continued product improvement, Warmington Ind LTD reserves the right to change product specifications without prior notification.

Read all the Instructions carefully before commencing the Installation. Failure to follow these instructions may result in a fire hazard and void the warranty For Specification See: www.warmington.co.nz

Copyright ©

NOTE: Engineering calculations may be required