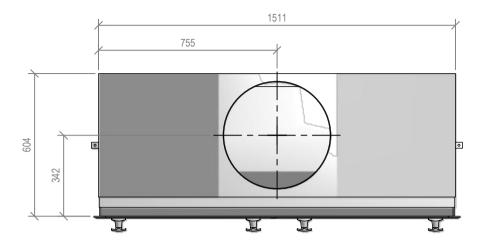

## Warmington Open Wood Fire

SN 1500 Single Flue Block Enclosure

Fire, Flue System to Comply with ASNZS 2918:2001

Due to continued product improvement, Warmington Ind LTD reserves the right to change product specifications without prior notification.

Read all the Instructions carefully before commencing the Installation. Failure to follow these instructions may result in a fire hazard and void the warranty

For Specification See: www.warmington.co.nz

Copyright ©

NOTE: Engineering calculations may be required