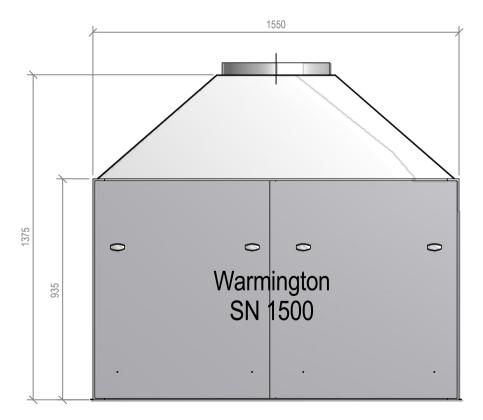

## Warmington Open Wood Fire SN 1500 Firebox Single Flue NOTE: Requires Hebel Enclosure

Fire, Flue System to Comply with ASNZS 2918:2001

Due to continued product improvement, Warmington Ind LTD reserves the right to change product specifications without prior notification.

Read all the Instructions carefully before commencing the Installation. Failure to follow these

instructions may result in a fire hazard and void the warranty

For Specification See: www.warmington.co.nz

Copyright ©

NOTE: Engineering calculations may be required

|       | Warmington Industries Ltd. PH: 09 273 9227 EAX: 09 273 9241 WFB: www.warmington.co.nz | Warmington Industries Ltd.<br>09 773 9227 FAX: 09 773 9241 WFB: www.warmington.go | - Zu 0:  |
|-------|---------------------------------------------------------------------------------------|-----------------------------------------------------------------------------------|----------|
| TITLE | SN 1500 SINGLE FLUE FIREBOX                                                           | FLUE FIREBOX                                                                      |          |
| DRAWN | ROBERT                                                                                | <b>DATE</b> 31/0                                                                  | 31/05/11 |
| SCALE | NOT TO SCALE                                                                          | REVISION (                                                                        | 01       |