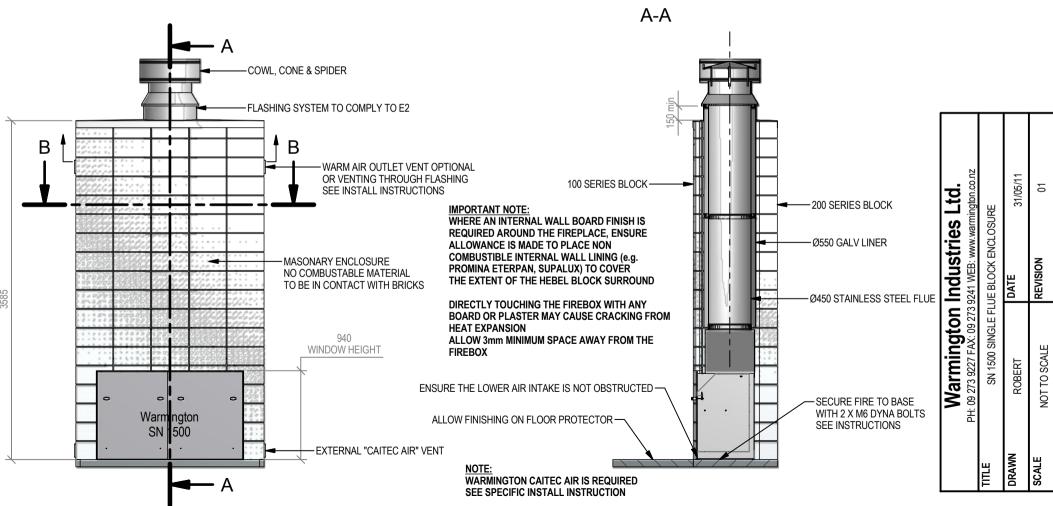

## Warmington Open Wood Fire

SN 1500 Single Flue Block Enclosure

Fire, Flue System to Comply with ASNZS 2918:2001

Due to continued product improvement, Warmington Ind LTD reserves the right to change product specifications without prior notification.

Read all the Instructions carefully before commencing the Installation. Failure to follow these instructions may result in a fire hazard and void the warranty

For Specification See: www.warmington.co.nz

Copyright ©

NOTE: Engineering calculations may be required