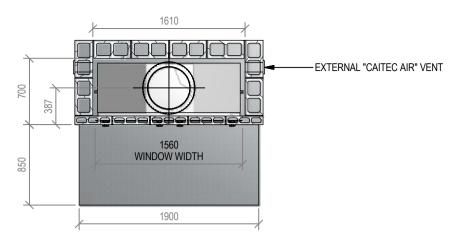

## Warmington Open Wood Fire SN 1500 Firebox Single Flue NOTE: Requires Hebel Enclosure

Fire, Flue System to Comply with ASNZS 2918:2001

Due to continued product improvement, Warmington Ind LTD reserves the right to change product specifications without prior notification.

Read all the Instructions carefully before commencing the Installation. Failure to follow these

instructions may result in a fire hazard and void the warranty

For Specification See: www.warmington.co.nz

Copyright ©

NOTE: Engineering calculations may be required

|       | Warmington Industries Ltd. PH: 09 273 9227 EAX: 09 273 9241 WFB: www.warmington.co.nz | Warmington Industries Ltd.<br>09 773 9227 FAX: 09 773 9241 WFB: www.warmington.go | - Zu 0:  |
|-------|---------------------------------------------------------------------------------------|-----------------------------------------------------------------------------------|----------|
| TITLE | SN 1500 SINGLE FLUE FIREBOX                                                           | FLUE FIREBOX                                                                      |          |
| DRAWN | ROBERT                                                                                | <b>DATE</b> 31/0                                                                  | 31/05/11 |
| SCALE | NOT TO SCALE                                                                          | REVISION (                                                                        | 01       |