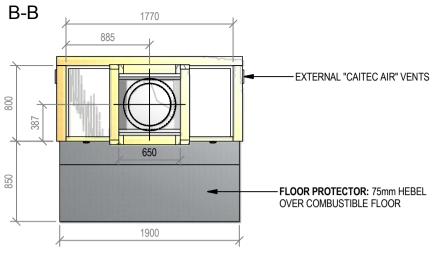

## Warmington Open Wood Fire

SN 1500 Single Flue Block Enclosure

Fire, Flue System to Comply with ASNZS 2918:2001

Due to continued product improvement, Warmington Ind LTD reserves the right to change product specifications without prior notification.

Read all the Instructions carefully before commencing the Installation. Failure to follow these instructions may result in a fire hazard and void the warranty

For Specification See: www.warmington.co.nz

Copyright ©

NOTE: Engineering calculations may be required