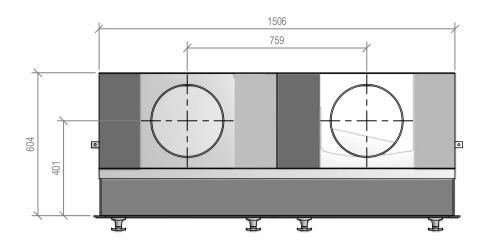

## SN 1500 Pizzeria Firebox Double Flue

NOTE: Requires Hebel Enclosure Fire, Flue System to Comply with ASNZS 2918:2001 Due to continued product improvement, Warmington Ind LTD reserves the right to change product specifications without prior notification. Read all the Instructions carefully before commencing the Installation. Failure to follow these instructions may result in a fire hazard and void the warranty For Specification See: www.warmington.co.nz