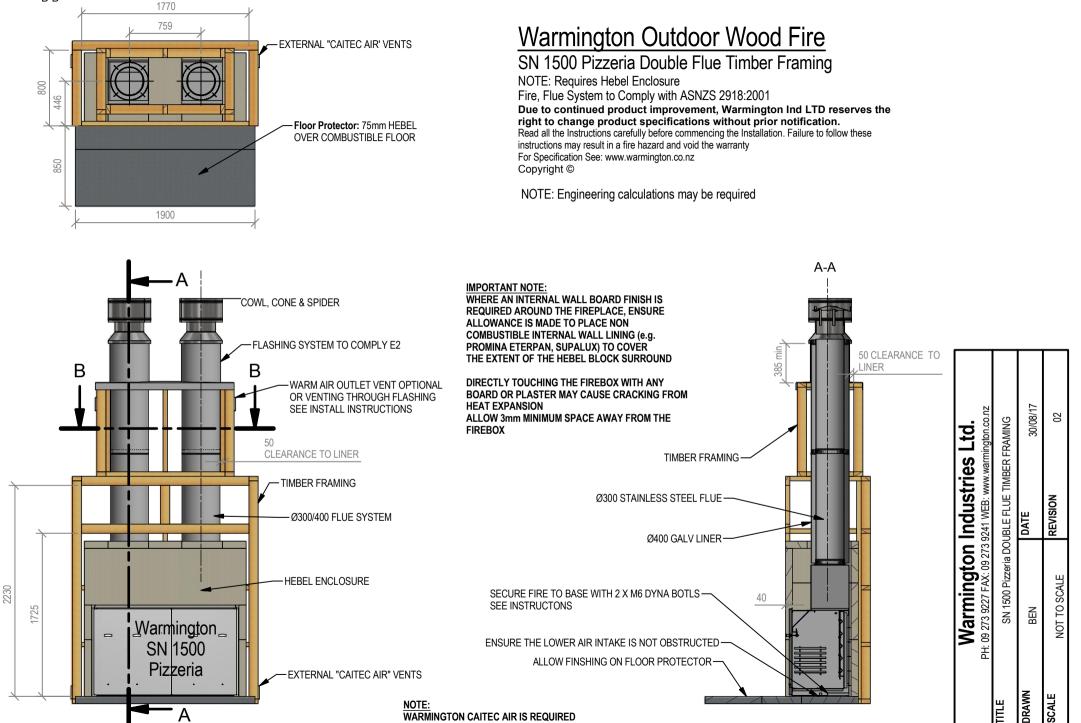

## Warmington Outdoor Wood Fire

## SN 1500 Pizzeria Firebox Double Flue

NOTE: Requires Hebel Enclosure Fire, Flue System to Comply with ASNZS 2918:2001 Due to continued product improvement, Warmington Ind LTD reserves the right to change product specifications without prior notification. Read all the Instructions carefully before commencing the Installation. Failure to follow these instructions may result in a fire hazard and void the warranty For Specification See: www.warmington.co.nz

Copyright ©

NOTE: Engineering calculations may be required

| Warmington Industries Ltd.<br>PH: 09 273 9227 FAX: 09 273 9241 WEB: www.warmington.co.nz | SN 1500 Pizzeria DOUBLE FLUE FIREBOX | <b>DATE</b> 30/08/17 | REVISION 02  |
|------------------------------------------------------------------------------------------|--------------------------------------|----------------------|--------------|
| Warmington<br>PH: 09 273 9227 FAX: 09 273                                                | SN 1500 Pizzeri                      | BEN                  | NOT TO SCALE |
|                                                                                          | тите                                 | DRAWN                | SCALE        |

SEE SPECIFIC INSTALL INSTRUCTION