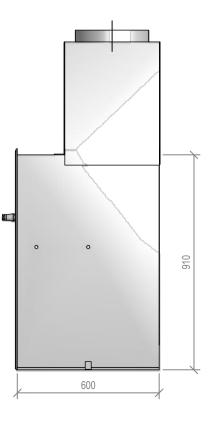

## SN 1500 Pizzeria Firebox Double Flue

NOTE: Requires Hebel Enclosure Fire, Flue System to Comply with ASNZS 2918:2001 Due to continued product improvement, Warmington Ind LTD reserves the right to change product specifications without prior notification. Read all the Instructions carefully before commencing the Installation. Failure to follow these instructions may result in a fire hazard and void the warranty For Specification See: www.warmington.co.nz