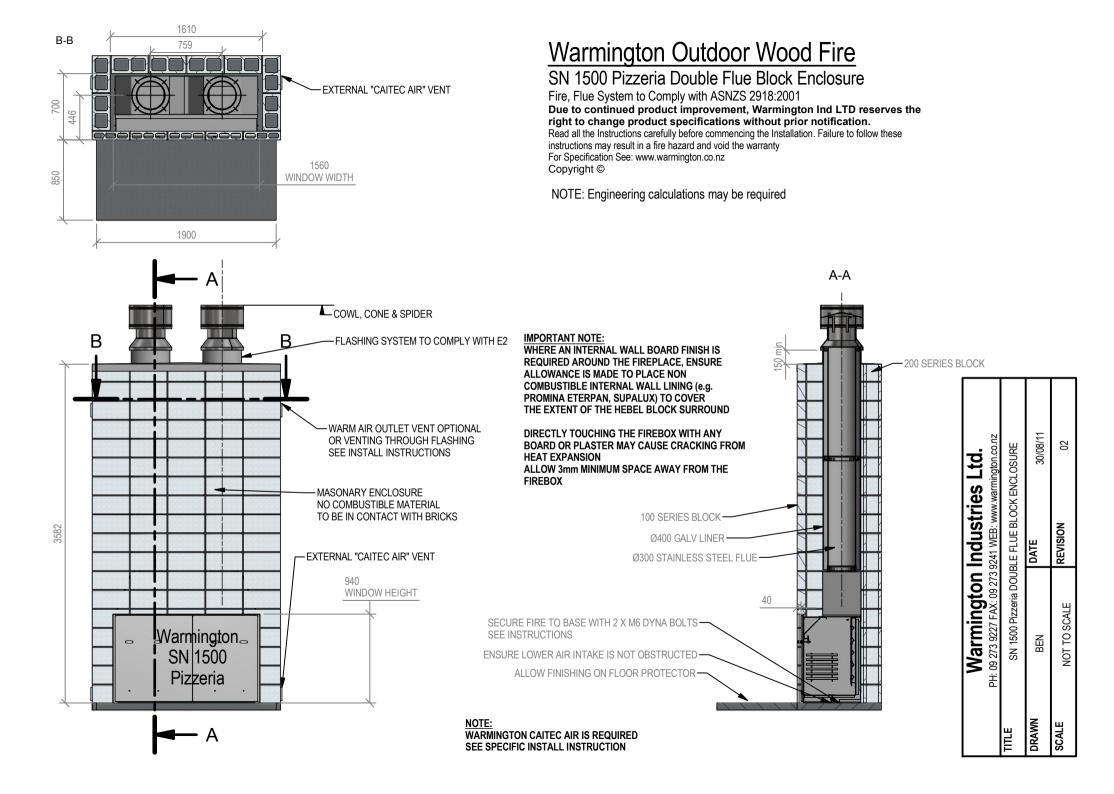

## Warmington Outdoor Wood Fire

## SN 1500 Pizzeria Firebox Double Flue

NOTE: Requires Hebel Enclosure Fire, Flue System to Comply with ASNZS 2918:2001 Due to continued product improvement, Warmington Ind LTD reserves the right to change product specifications without prior notification. Read all the Instructions carefully before commencing the Installation. Failure to follow these instructions may result in a fire hazard and void the warranty For Specification See: www.warmington.co.nz

Copyright ©

NOTE: Engineering calculations may be required

| Warmington Industries Ltd.<br>PH: 09 273 9227 FAX: 09 273 9241 WEB: www.warmington.co.nz | SN 1500 Pizzeria DOUBLE FLUE FIREBOX | <b>DATE</b> 30/08/17 | REVISION 02  |
|------------------------------------------------------------------------------------------|--------------------------------------|----------------------|--------------|
| Warmington<br>PH: 09 273 9227 FAX: 09 273                                                | SN 1500 Pizzeri                      | BEN                  | NOT TO SCALE |
|                                                                                          | тите                                 | DRAWN                | SCALE        |

SEE SPECIFIC INSTALL INSTRUCTION