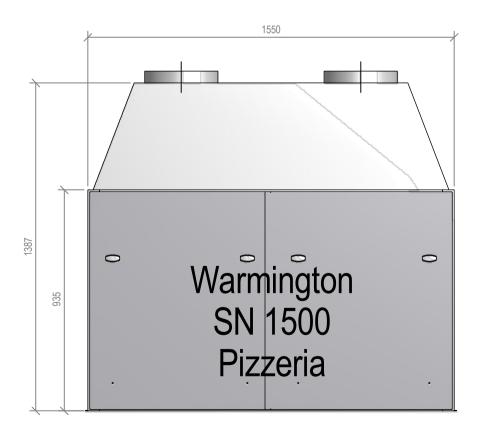

## SN 1500 Pizzeria Firebox Double Flue

NOTE: Requires Hebel Enclosure Fire, Flue System to Comply with ASNZS 2918:2001 Due to continued product improvement, Warmington Ind LTD reserves the right to change product specifications without prior notification. Read all the Instructions carefully before commencing the Installation. Failure to follow these instructions may result in a fire hazard and void the warranty For Specification See: www.warmington.co.nz