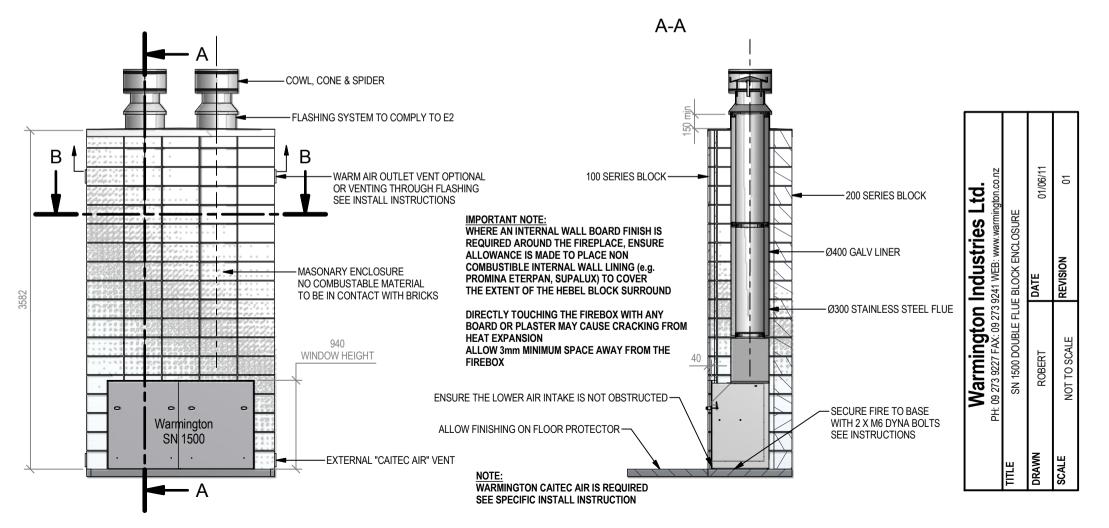

## Warmington Open Wood Fire

SN 1500 Double Flue Block Enclosure Fire, Flue System to Comply with ASNZS 2918:2001 Due to continued product improvement, Warmington Ind LTD reserves the right to change product specifications without prior notification. Read all the Instructions carefully before commencing the Installation. Failure to follow these instructions may result in a fire hazard and void the warranty For Specification See: www.warmington.co.nz Copyright ©

## NOTE: Engineering calculations may be required