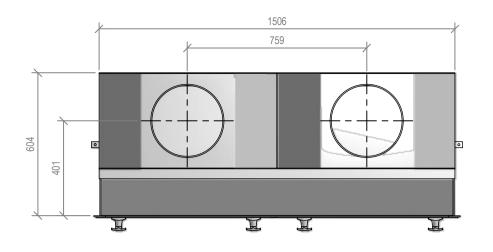

## Warmington Open Wood Fire

SN 1500 Double Flue Block Enclosure Fire, Flue System to Comply with ASNZS 2918:2001 Due to continued product improvement, Warmington Ind LTD reserves the right to change product specifications without prior notification. Read all the Instructions carefully before commencing the Installation. Failure to follow these instructions may result in a fire hazard and void the warranty For Specification See: www.warmington.co.nz Copyright ©

## NOTE: Engineering calculations may be required