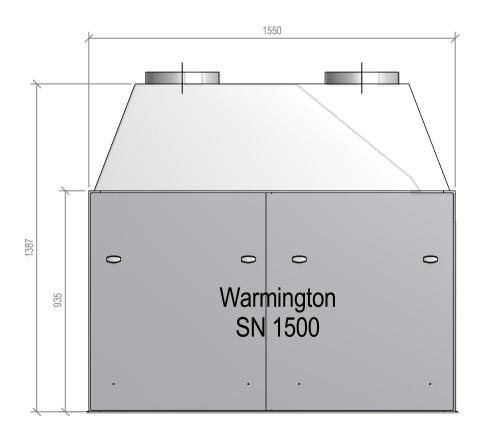

## Warmington Open Wood Fire

SN 1500 Firebox Double Flue

NOTE: Requires Hebel Enclosure Fire, Flue System to Comply with ASNZS 2918:2001 Due to continued product improvement, Warmington Ind LTD reserves the right to change product specifications without prior notification. Read all the Instructions carefully before commencing the Installation. Failure to follow these instructions may result in a fire hazard and void the warranty For Specification See: www.warmington.co.nz Copyright ©

NOTE: Engineering calculations may be required

| Warmington Industries Ltd.<br>PH: 09 273 9227 FAX: 09 273 9241 WEB: www.warmington.co.nz | SN 1500 DOUBLE FLUE FIREBOX | <b>DATE</b> 31/05/11 | REVISION 01        |
|------------------------------------------------------------------------------------------|-----------------------------|----------------------|--------------------|
| Warmington<br>PH: 09 273 9227 FAX: 09 273                                                | TITLE SN 1500 DOUBL         | DRAWN ROBERT         | SCALE NOT TO SCALE |