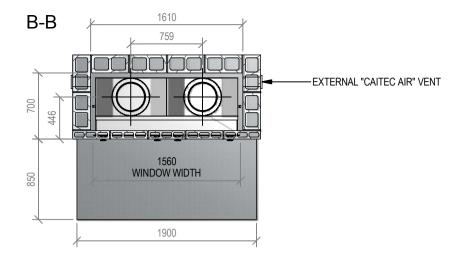

## Warmington Open Wood Fire SN 1500 Double Flue Timber Framing

SN 1500 Double Flue Timber Framing NOTE: Requires Hebel Enclosure Fire, Flue System to Comply with ASNZS 2918:2001 **Due to continued product improvement, Warmington Ind LTD reserves the right to change product specifications without prior notification.** Read all the Instructions carefully before commencing the Installation. Failure to follow these instructions may result in a fire hazard and void the warranty For Specification See: www.warmington.co.nz Copyright ©

NOTE: Engineering calculations may be required