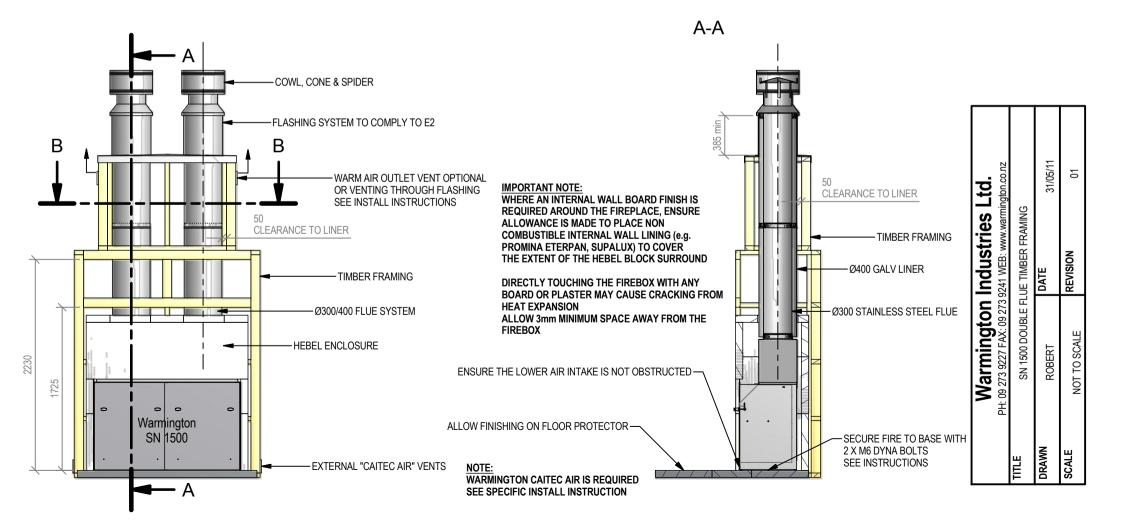

## Warmington Open Wood Fire SN 1500 Double Flue Timber Framing

SN 1500 Double Flue Timber Framing NOTE: Requires Hebel Enclosure Fire, Flue System to Comply with ASNZS 2918:2001 **Due to continued product improvement, Warmington Ind LTD reserves the right to change product specifications without prior notification.** Read all the Instructions carefully before commencing the Installation. Failure to follow these instructions may result in a fire hazard and void the warranty For Specification See: www.warmington.co.nz Copyright ©

NOTE: Engineering calculations may be required