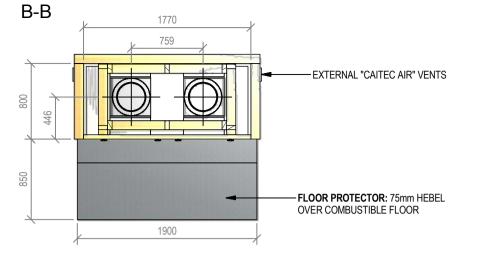

## Warmington Open Wood Fire

SN 1500 Double Flue Block Enclosure Fire, Flue System to Comply with ASNZS 2918:2001 Due to continued product improvement, Warmington Ind LTD reserves the right to change product specifications without prior notification. Read all the Instructions carefully before commencing the Installation. Failure to follow these instructions may result in a fire hazard and void the warranty For Specification See: www.warmington.co.nz Copyright ©

## NOTE: Engineering calculations may be required