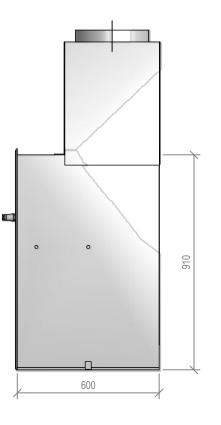

## Warmington Open Wood Fire SN 1500 Double Flue Timber Framing

SN 1500 Double Flue Timber Framing NOTE: Requires Hebel Enclosure Fire, Flue System to Comply with ASNZS 2918:2001 **Due to continued product improvement, Warmington Ind LTD reserves the right to change product specifications without prior notification.** Read all the Instructions carefully before commencing the Installation. Failure to follow these instructions may result in a fire hazard and void the warranty For Specification See: www.warmington.co.nz Copyright ©

NOTE: Engineering calculations may be required