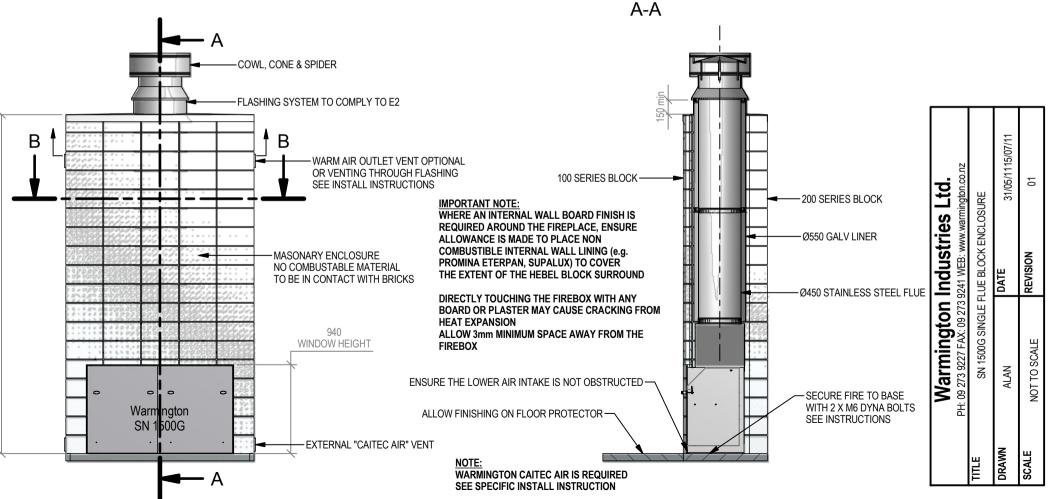

## Warmington Outdoor Open Gas Fire SN 1500G Single Flue Block Enclosure

Fire, Flue System to Comply with ASNZS 2918:2001 Due to continued product improvement, Warmington Ind LTD reserves the right to change product specifications without prior notification. Read all the Instructions carefully before commencing the Installation. Failure to follow these instructions may result in a fire hazard and void the warranty For Specification See: www.warmington.co.nz Copyright ©

## NOTE: Engineering calculations may be required