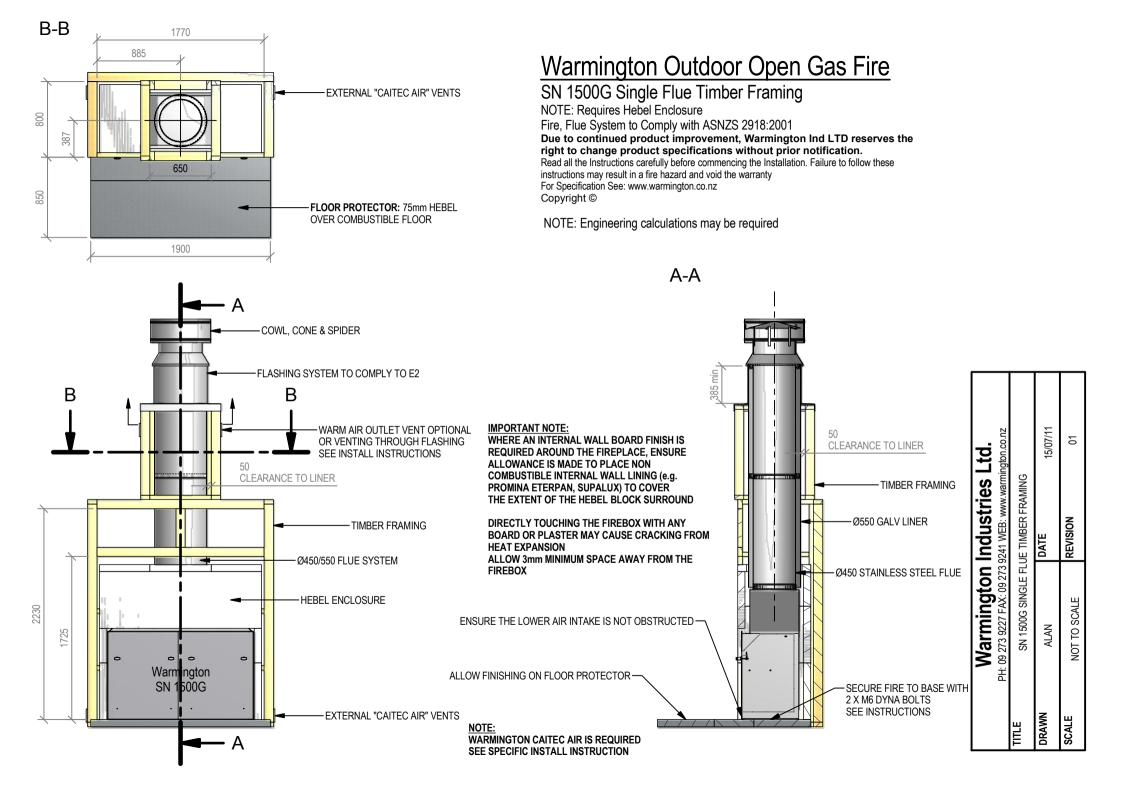

## Warmington Outdoor Open Gas Fire SN 1500G Single Flue Block Enclosure

Fire, Flue System to Comply with ASNZS 2918:2001 Due to continued product improvement, Warmington Ind LTD reserves the right to change product specifications without prior notification. Read all the Instructions carefully before commencing the Installation. Failure to follow these instructions may result in a fire hazard and void the warranty For Specification See: www.warmington.co.nz Copyright ©

## NOTE: Engineering calculations may be required