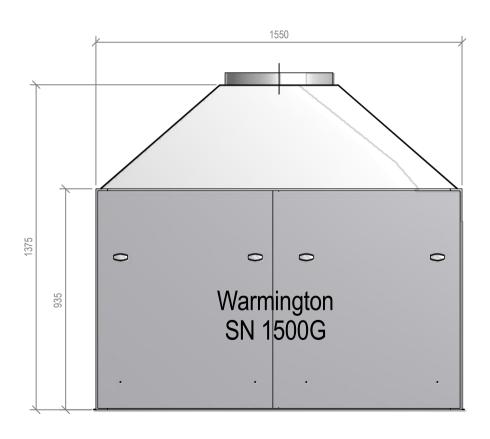

## Warmington Outdoor Open Gas Fire SN 1500G Firebox Single Flue NOTE: Requires Hebel Enclosure

Fire, Flue System to Comply with ASNZS 2918:2001 Due to continued product improvement, Warmington Ind LTD reserves the right to change product specifications without prior notification. Read all the Instructions carefully before commencing the Installation. Failure to follow these instructions may result in a fire hazard and void the warranty For Specification See: www.warmington.co.nz Copyright ©

NOTE: Engineering calculations may be required

| Warmington Industries Ltd.<br>PH: 09 273 9227 FAX: 09 273 9241 WEB: www.warmington.co.nz | SN 1500G SINGLE FLUE FIREBOX | 15/07/11   | REVISION 01        |
|------------------------------------------------------------------------------------------|------------------------------|------------|--------------------|
| Warmington<br>PH: 09 273 9227 FAX: 09 273                                                | SN 1500G SING                | JRAWN ALAN | SCALE NOT TO SCALE |