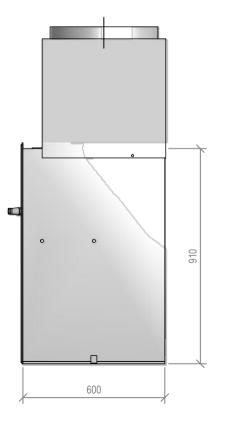

## Warmington Outdoor Open Gas Fire SN 1500G Firebox Single Flue NOTE: Requires Hebel Enclosure

Fire, Flue System to Comply with ASNZS 2918:2001 Due to continued product improvement, Warmington Ind LTD reserves the right to change product specifications without prior notification. Read all the Instructions carefully before commencing the Installation. Failure to follow these instructions may result in a fire hazard and void the warranty For Specification See: www.warmington.co.nz Copyright ©

NOTE: Engineering calculations may be required

| Warmington Industries Ltd.<br>PH: 09 273 9227 FAX: 09 273 9241 WEB: www.warmington.co.nz | SN 1500G SINGLE FLUE FIREBOX | 15/07/11   | REVISION 01        |
|------------------------------------------------------------------------------------------|------------------------------|------------|--------------------|
| Warmington<br>PH: 09 273 9227 FAX: 09 273                                                | SN 1500G SING                | JRAWN ALAN | SCALE NOT TO SCALE |