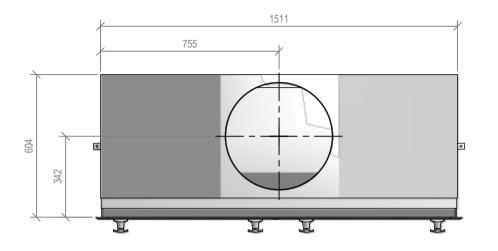

## Warmington Outdoor Open Gas Fire SN 1500G Firebox Single Flue NOTE: Requires Hebel Enclosure

Fire, Flue System to Comply with ASNZS 2918:2001 Due to continued product improvement, Warmington Ind LTD reserves the right to change product specifications without prior notification. Read all the Instructions carefully before commencing the Installation. Failure to follow these instructions may result in a fire hazard and void the warranty For Specification See: www.warmington.co.nz Copyright ©

NOTE: Engineering calculations may be required

| Warmington Industries Ltd.<br>PH: 09 273 9227 FAX: 09 273 9241 WEB: www.warmington.co.nz | SN 1500G SINGLE FLUE FIREBOX | 15/07/11   | REVISION 01        |
|------------------------------------------------------------------------------------------|------------------------------|------------|--------------------|
| Warmington<br>PH: 09 273 9227 FAX: 09 273                                                | SN 1500G SING                | JRAWN ALAN | SCALE NOT TO SCALE |