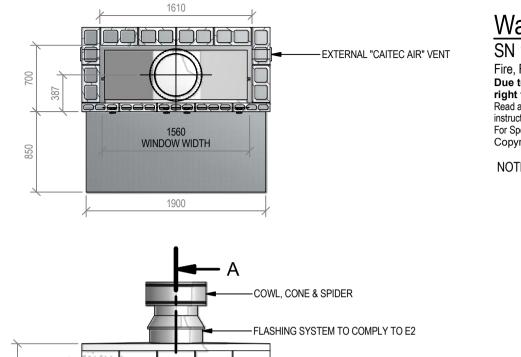

## Warmington Outdoor Open Gas Fire SN 1500G Firebox Single Flue NOTE: Requires Hebel Enclosure

Fire, Flue System to Comply with ASNZS 2918:2001 Due to continued product improvement, Warmington Ind LTD reserves the right to change product specifications without prior notification. Read all the Instructions carefully before commencing the Installation. Failure to follow these instructions may result in a fire hazard and void the warranty For Specification See: www.warmington.co.nz Copyright ©

NOTE: Engineering calculations may be required

| Warmington Industries Ltd.<br>PH: 09 273 9227 FAX: 09 273 9241 WEB: www.warmington.co.nz | SN 1500G SINGLE FLUE FIREBOX | 15/07/11   | REVISION 01        |
|------------------------------------------------------------------------------------------|------------------------------|------------|--------------------|
| Warmington<br>PH: 09 273 9227 FAX: 09 273                                                | SN 1500G SING                | JRAWN ALAN | SCALE NOT TO SCALE |