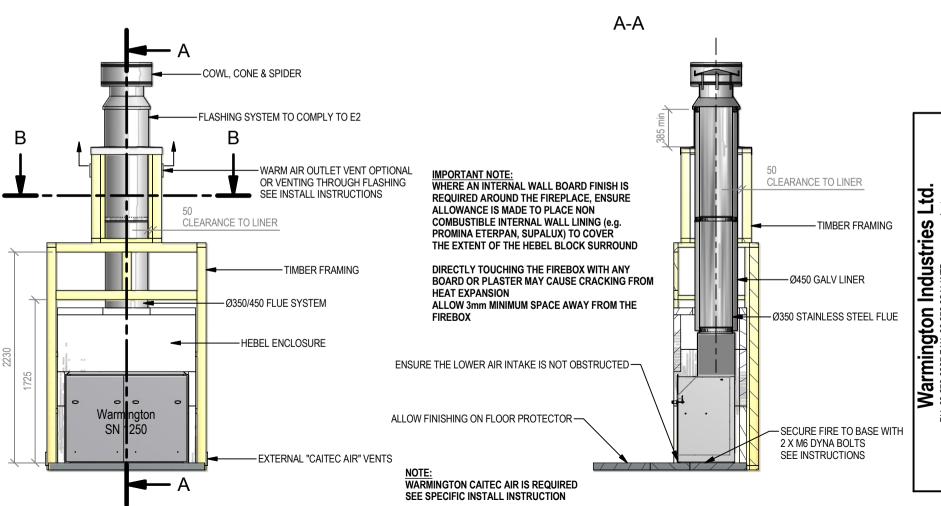

## Warmington Open Wood Fire

SN 1250 Timber Framing

NOTE: Requires Hebel Enclosure

Fire, Flue System to Comply with ASNZS 2918:2001

Due to continued product improvement, Warmington Ind LTD reserves the right to change product specifications without prior notification.

30/05/11

SN 1250 TIMBER FRAMING

5

REVISION

NOT TO SCALE

ROBERT

DRAWN

TE

Read all the Instructions carefully before commencing the Installation. Failure to follow these instructions may result in a fire hazard and void the warranty

For Specification See: www.warmington.co.nz

Copyright ©

NOTE: Engineering calculations may be required