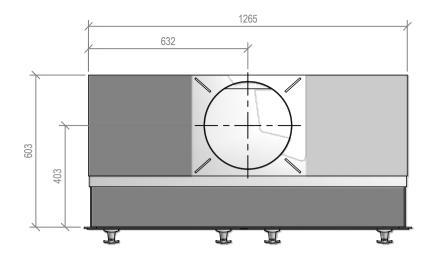

## SN 1250 Firebox

NOTE: Requires Hebel Enclosure

Fire, Flue System to Comply with ASNZS 2918:2001

Due to continued product improvement, Warmington Ind LTD reserves the right to change product specifications without prior notification.

Read all the Instructions carefully before commencing the Installation. Failure to follow these instructions may result in a fire hazard and void the warranty

For Specification See: www.warmington.co.nz

Copyright ©

NOTE: Engineering calculations may be required

|       | Warmington Industries Ltd. PH: 09 273 9227 FAX: 09 273 9241 WEB: www.warmington.co.nz | <b>Industrie</b> 9<br>241 WEB: www.wa | <b>S Ltd.</b><br>rmington.co.nz |
|-------|---------------------------------------------------------------------------------------|---------------------------------------|---------------------------------|
| TITLE | SN 1250 FIREBOX                                                                       | -IREBOX                               |                                 |
| DRAWN | ROBERT                                                                                | DATE                                  | 30/05/11                        |
| SCALE | NOT TO SCALE                                                                          | REVISION                              | 01                              |