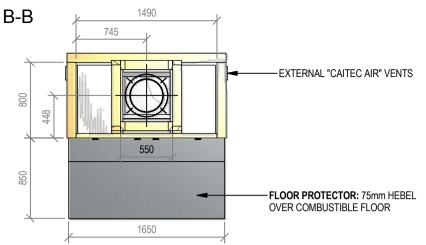

## Warmington Open Wood Fire

SN 1250 Block Enclosure

Fire, Flue System to Comply with ASNZS 2918:2001

Due to continued product improvement, Warmington Ind LTD reserves the right to change product specifications without prior notification.

Read all the Instructions carefully before commencing the Installation. Failure to follow these instructions may result in a fire hazard and void the warranty

For Specification See: www.warmington.co.nz

Copyright ©

NOTE: Engineering calculations may be required