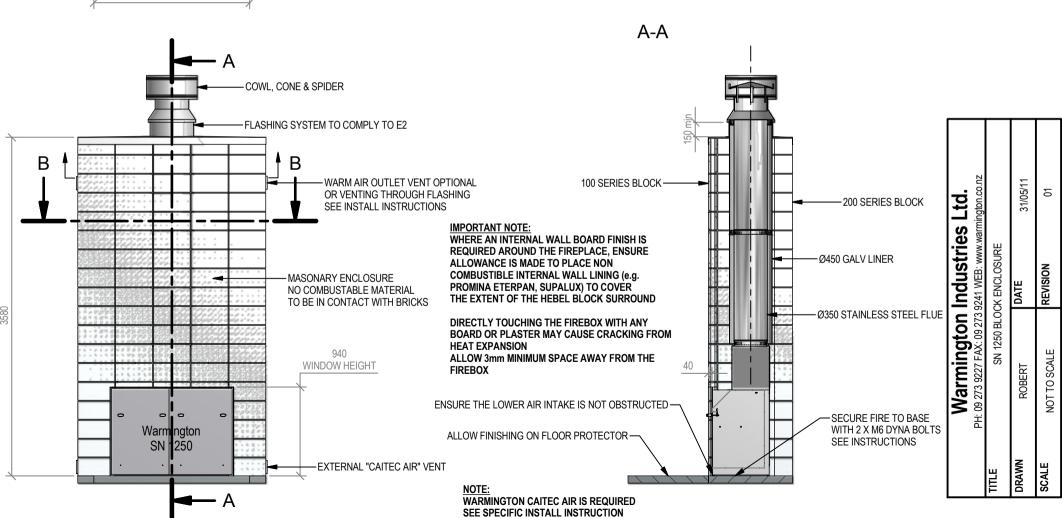

## Warmington Open Wood Fire

SN 1250 Block Enclosure

Fire, Flue System to Comply with ASNZS 2918:2001

Due to continued product improvement, Warmington Ind LTD reserves the right to change product specifications without prior notification.

Read all the Instructions carefully before commencing the Installation. Failure to follow these instructions may result in a fire hazard and void the warranty

For Specification See: www.warmington.co.nz

Copyright ©

NOTE: Engineering calculations may be required