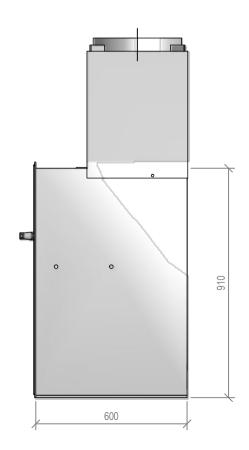

## Warmington Open Wood Fire

SN 1250 Timber Framing

NOTE: Requires Hebel Enclosure

Fire, Flue System to Comply with ASNZS 2918:2001

Due to continued product improvement, Warmington Ind LTD reserves the right to change product specifications without prior notification.

30/05/11

SN 1250 TIMBER FRAMING

5

REVISION

NOT TO SCALE

ROBERT

DRAWN

TE

Read all the Instructions carefully before commencing the Installation. Failure to follow these instructions may result in a fire hazard and void the warranty

For Specification See: www.warmington.co.nz