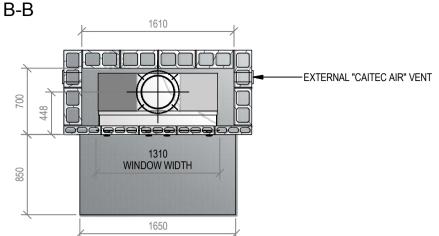

## Warmington Open Wood Fire

SN 1250 Timber Framing

NOTE: Requires Hebel Enclosure

Fire, Flue System to Comply with ASNZS 2918:2001

Due to continued product improvement, Warmington Ind LTD reserves the right to change product specifications without prior notification.

30/05/11

SN 1250 TIMBER FRAMING

5

REVISION

NOT TO SCALE

ROBERT

DRAWN

TE

Read all the Instructions carefully before commencing the Installation. Failure to follow these instructions may result in a fire hazard and void the warranty

For Specification See: www.warmington.co.nz

Copyright ©

NOTE: Engineering calculations may be required