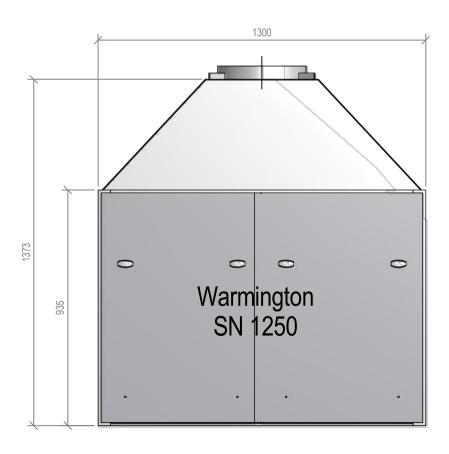

## Warmington Open Wood Fire

SN 1250 Timber Framing

NOTE: Requires Hebel Enclosure

Fire, Flue System to Comply with ASNZS 2918:2001

Due to continued product improvement, Warmington Ind LTD reserves the right to change product specifications without prior notification.

30/05/11

SN 1250 TIMBER FRAMING

5

REVISION

NOT TO SCALE

ROBERT

DRAWN

TE

Read all the Instructions carefully before commencing the Installation. Failure to follow these instructions may result in a fire hazard and void the warranty

For Specification See: www.warmington.co.nz