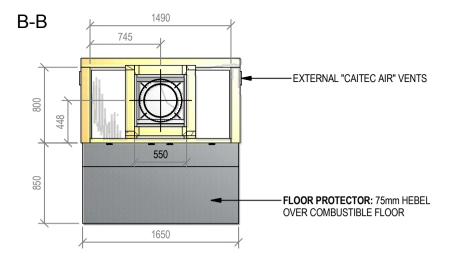

## SN 1250G Block Enclosure

Fire, Flue System to Comply with ASNZS 2918:2001 Due to continued product improvement, Warmington Ind LTD reserves the right to change product specifications without prior notification. Read all the Instructions carefully before commencing the Installation. Failure to follow these instructions may result in a fire hazard and void the warranty For Specification See: www.warmington.co.nz Copyright ©

NOTE: Engineering calculations may be required