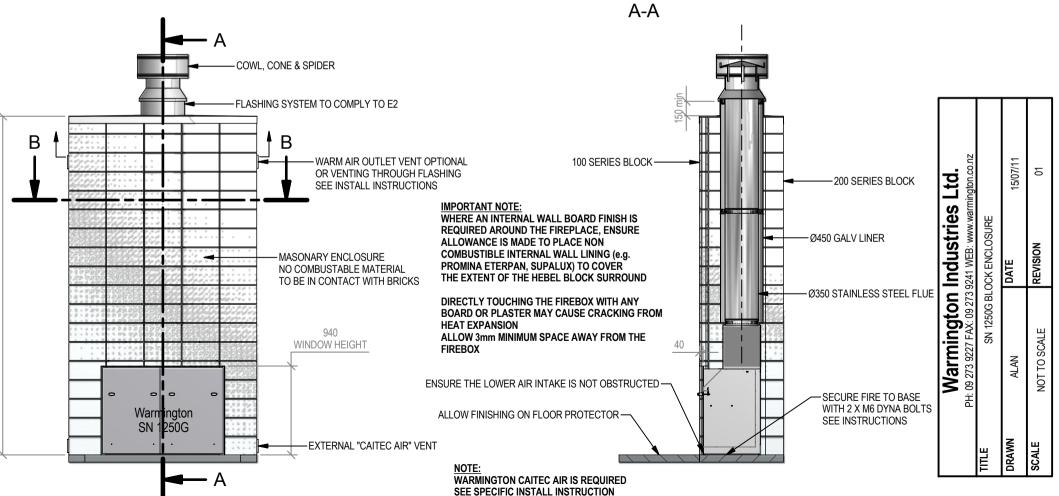

## SN 1250G Block Enclosure

Fire, Flue System to Comply with ASNZS 2918:2001 Due to continued product improvement, Warmington Ind LTD reserves the right to change product specifications without prior notification. Read all the Instructions carefully before commencing the Installation. Failure to follow these instructions may result in a fire hazard and void the warranty For Specification See: www.warmington.co.nz Copyright ©

NOTE: Engineering calculations may be required