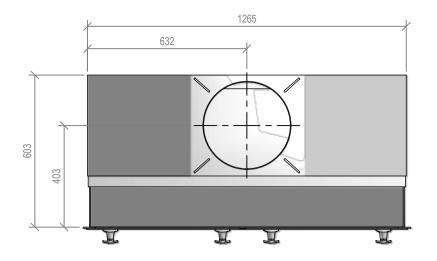

## Warmington Outdoor Open Gas Fire

## SN 1250G Block Enclosure

Fire, Flue System to Comply with ASNZS 2918:2001 Due to continued product improvement, Warmington Ind LTD reserves the right to change product specifications without prior notification. Read all the Instructions carefully before commencing the Installation. Failure to follow these instructions may result in a fire hazard and void the warranty For Specification See: www.warmington.co.nz Copyright ©

NOTE: Engineering calculations may be required