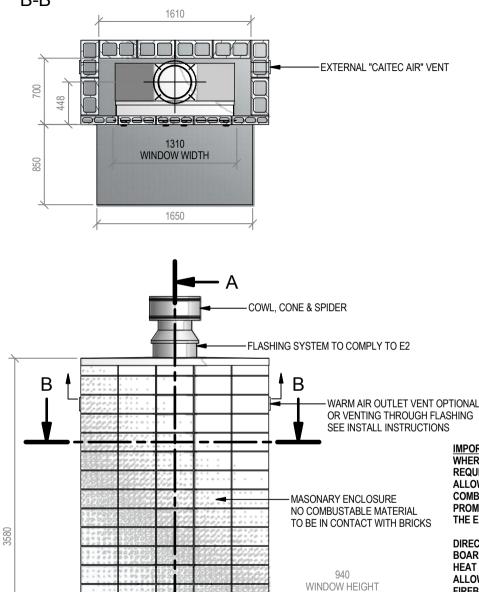

## Warmington Outdoor Open Gas Fire

SN 1250G Firebox

NOTE: Requires Hebel Enclosure

Fire, Flue System to Comply with ASNZS 2918:2001 Due to continued product improvement, Warmington Ind LTD reserves the right to change product specifications without prior notification. Read all the Instructions carefully before commencing the Installation. Failure to follow these instructions may result in a fire hazard and void the warranty For Specification See: www.warmington.co.nz Copyright ©

NOTE: Engineering calculations may be required

| TITLE<br>DRAWN<br>SCALE |
|-------------------------|
|-------------------------|