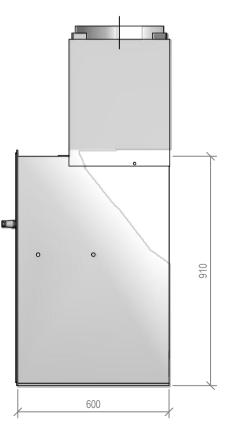

## Warmington Outdoor Open Gas Fire

SN 1250G Timber Framing NOTE: Requires Hebel Enclosure Fire, Flue System to Comply with ASNZS 2918:2001 Due to continued product improvement, Warmington Ind LTD reserves the right to change product specifications without prior notification. Read all the Instructions carefully before commencing the Installation. Failure to follow these instructions may result in a fire hazard and void the warranty For Specification See: www.warmington.co.nz Copyright ©

NOTE: Engineering calculations may be required