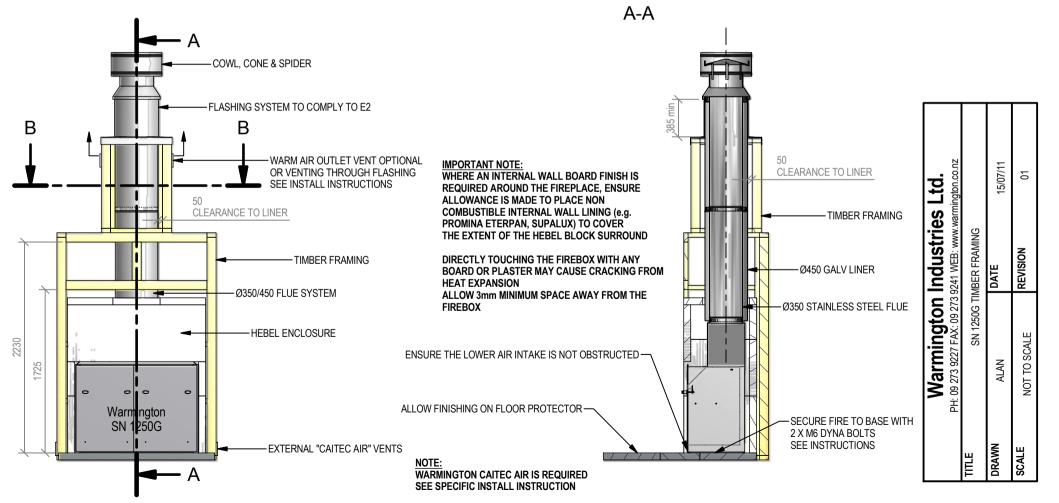

## Warmington Outdoor Open Gas Fire

SN 1250G Timber Framing NOTE: Requires Hebel Enclosure Fire, Flue System to Comply with ASNZS 2918:2001 Due to continued product improvement, Warmington Ind LTD reserves the right to change product specifications without prior notification. Read all the Instructions carefully before commencing the Installation. Failure to follow these instructions may result in a fire hazard and void the warranty For Specification See: www.warmington.co.nz Copyright ©

NOTE: Engineering calculations may be required