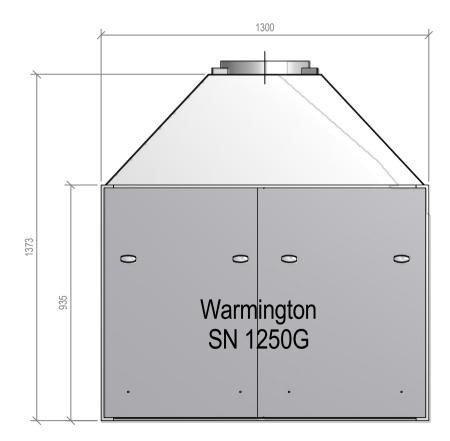

## Warmington Outdoor Open Gas Fire

SN 1250G Firebox

NOTE: Requires Hebel Enclosure

Fire, Flue System to Comply with ASNZS 2918:2001 Due to continued product improvement, Warmington Ind LTD reserves the right to change product specifications without prior notification. Read all the Instructions carefully before commencing the Installation. Failure to follow these instructions may result in a fire hazard and void the warranty For Specification See: www.warmington.co.nz Copyright ©