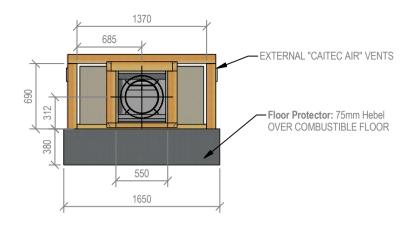

# 1210 EXTERNAL "CAITEC AIR" VENT 88 1650

### SN 1100 Pizzeria Block Enclosure

Fire, Flue System to Comply with ASNZS 2918:2001

Due to continued product improvement, Warmington Ind LTD reserves the right to change product specifications without prior notification.

Read all the Instructions carefully before commencing the Installation. Failure to follow these instructions may result in a fire hazard and void the warranty

200 SERIES BLOCK

Warmington Industries Ltd

SN 1100 Pizzeria BLOCK ENCLOSURE

DRAWN

TILE.

03

REVISION

For Specification See: www.warmington.co.nz

Copyright ©

NOTE: Engineering calculations may be required