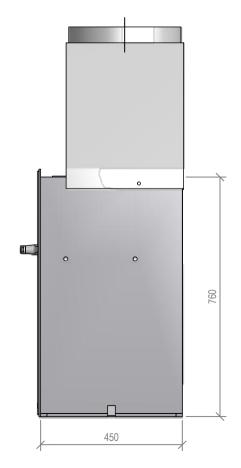

### SN 1100 Pizzeria Timber Framing

NOTE: Requires Hebel Enclosure

Fire, Flue System to Comply with ASNZS 2918:2001

Due to continued product improvement, Warmington Ind LTD reserves the right to change product specifications without prior notification.

Read all the Instructions carefully before commencing the Installation. Failure to follow these instructions may result in a fire hazard and void the warranty

For Specification See: www.warrmington.co.nz

Copyright ©

NOTE: Engineering calculations may be required

|--|--|