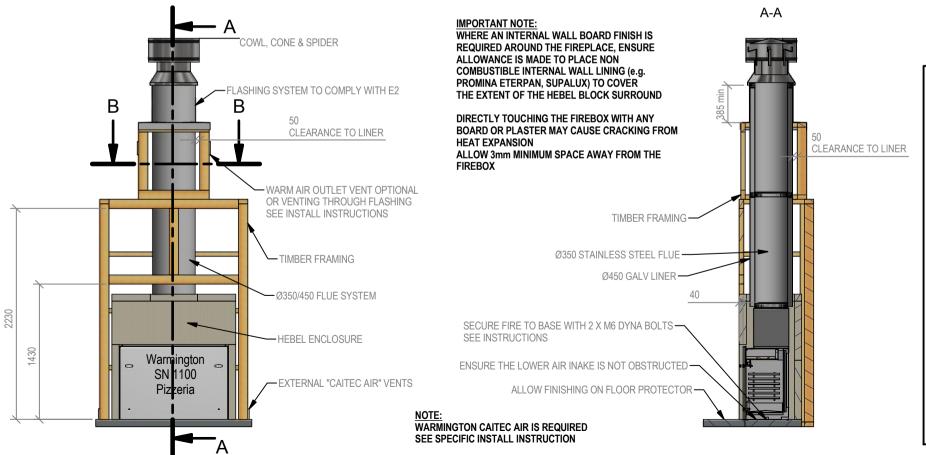

# Warmington Outdoor Wood Fire

### SN 1100 Pizzeria Timber Framing

NOTE: Requires Hebel Enclosure

Fire, Flue System to Comply with ASNZS 2918:2001

Due to continued product improvement, Warmington Ind LTD reserves the right to change product specifications without prior notification.

Read all the Instructions carefully before commencing the Installation. Failure to follow these instructions may result in a fire hazard and void the warranty

For Specification See: www.warrmington.co.nz

Copyright ©

NOTE: Engineering calculations may be required

|--|--|

# 1210 EXTERNAL "CAITEC AIR" VENT 88 1650