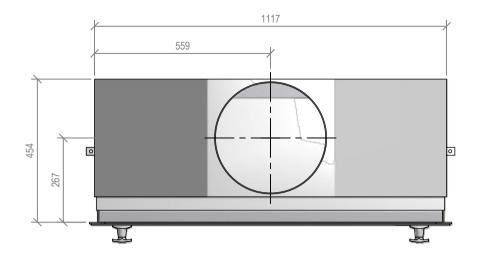

## SN 1100 Pizzeria Firebox

NOTE: Requires Hebel Enclosure

Fire, Flue System to Comply with ASNZS 2918:2001

Due to continued product improvement, Warmington Ind LTD reserves the right to change product specifications without prior notification.

Read all the Instructions carefully before commencing the Installation. Failure to follow these instructions may result in a fire hazard and void the warranty

For Specification See: www.warmington.co.nz

Copyright ©

NOTE: Engineering calculations may be required

|       | Warmington Industries Ltd. PH: 09 273 9227 FAX: 09 273 9241 WEB: www.warmington.co.nz | Industries               | s Ltd.<br>rmington.co.nz |
|-------|---------------------------------------------------------------------------------------|--------------------------|--------------------------|
| TITLE | SN 1100                                                                               | SN 1100 Pizzeria FIREBOX | o.                       |
| DRAWN | BEN                                                                                   | DATE                     | 29/08/17                 |
| SCALE | NOT TO SCALE                                                                          | REVISION                 | 02                       |