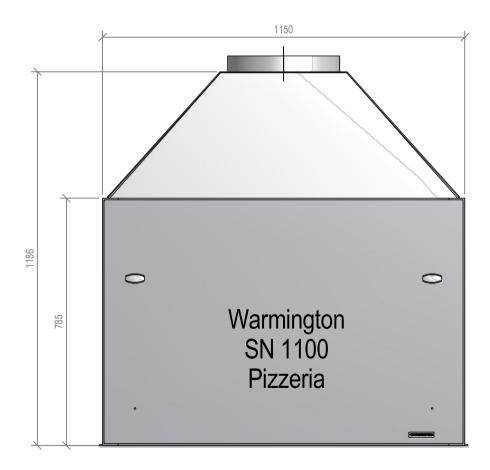

## SN 1100 Pizzeria Firebox

NOTE: Requires Hebel Enclosure

Fire, Flue System to Comply with ASNZS 2918:2001

Due to continued product improvement, Warmington Ind LTD reserves the right to change product specifications without prior notification.

Read all the Instructions carefully before commencing the Installation. Failure to follow these instructions may result in a fire hazard and void the warranty

For Specification See: www.warmington.co.nz

Copyright ©

NOTE: Engineering calculations may be required

|       | Warmington Industries Ltd. PH: 09 273 9227 FAX: 09 273 9241 WEB: www.warmington.co.nz | Industries               | s Ltd.<br>rmington.co.nz |
|-------|---------------------------------------------------------------------------------------|--------------------------|--------------------------|
| TITLE | SN 1100                                                                               | SN 1100 Pizzeria FIREBOX | o.                       |
| DRAWN | BEN                                                                                   | DATE                     | 29/08/17                 |
| SCALE | NOT TO SCALE                                                                          | REVISION                 | 02                       |