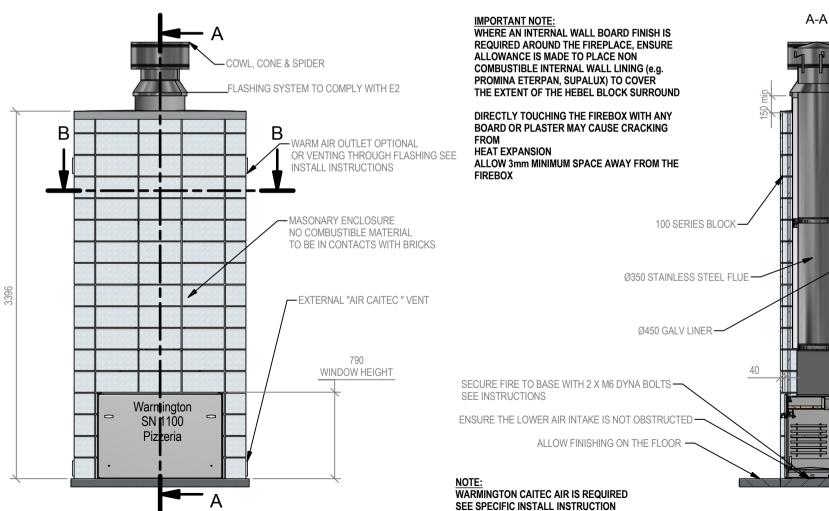

# Warmington Outdoor Wood Fire

### SN 1100 Pizzeria Block Enclosure

Fire, Flue System to Comply with ASNZS 2918:2001

Due to continued product improvement, Warmington Ind LTD reserves the right to change product specifications without prior notification.

Read all the Instructions carefully before commencing the Installation. Failure to follow these instructions may result in a fire hazard and void the warranty

200 SERIES BLOCK

Warmington Industries Ltd

SN 1100 Pizzeria BLOCK ENCLOSURE

DRAWN

TILE.

03

REVISION

For Specification See: www.warmington.co.nz

Copyright ©

NOTE: Engineering calculations may be required