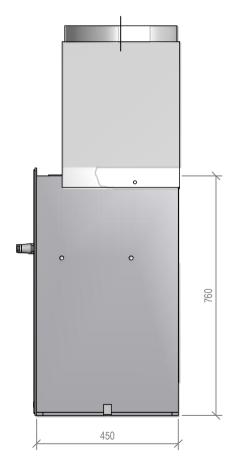

# 1150 1186 0 785 Warmington SN 1100G

### SN 1100G Firebox

NOTE: Requires Hebel Enclosure

Fire, Flue System to Comply with ASNZS 2918:2001

Due to continued product improvement, Warmington Ind LTD reserves the right to change product specifications without prior notification.