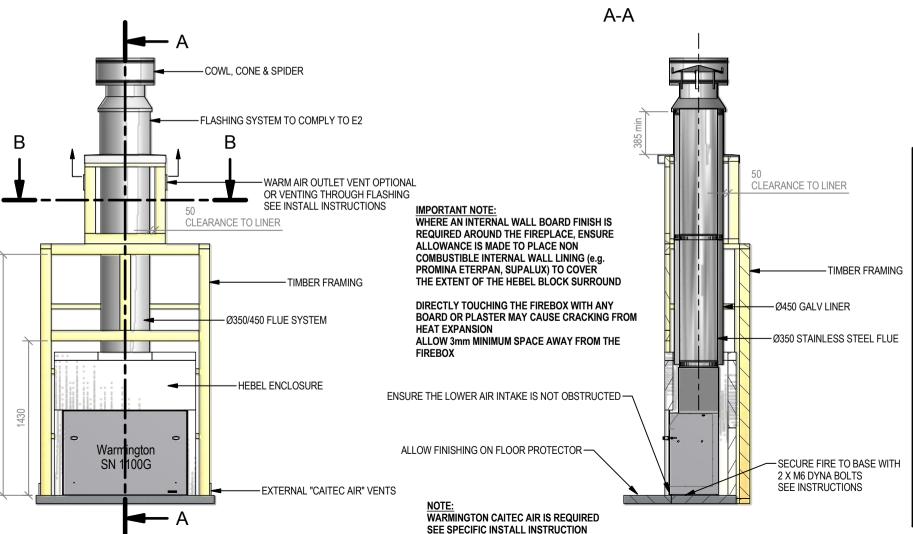

# Warmington Outdoor Open Gas Fire

### SN 1100G Timber Framing

NOTE: Requires Hebel Enclosure

Fire, Flue System to Comply with ASNZS 2918:2001

Due to continued product improvement, Warmington Ind LTD reserves the right to change product specifications without prior notification.

# B-B 1370 EXTERNAL "CAITEC AIR" VENTS FLOOR PROTECTOR: 75mm HEBEL OVER COMBUSTIBLE FLOOR