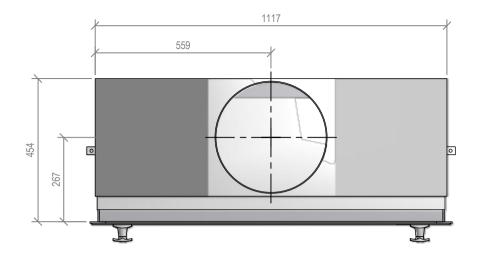

# 1150 1186 0 785 Warmington SN 1100G

### SN 1100G Firebox

NOTE: Requires Hebel Enclosure

Fire, Flue System to Comply with ASNZS 2918:2001

Due to continued product improvement, Warmington Ind LTD reserves the right to change product specifications without prior notification.