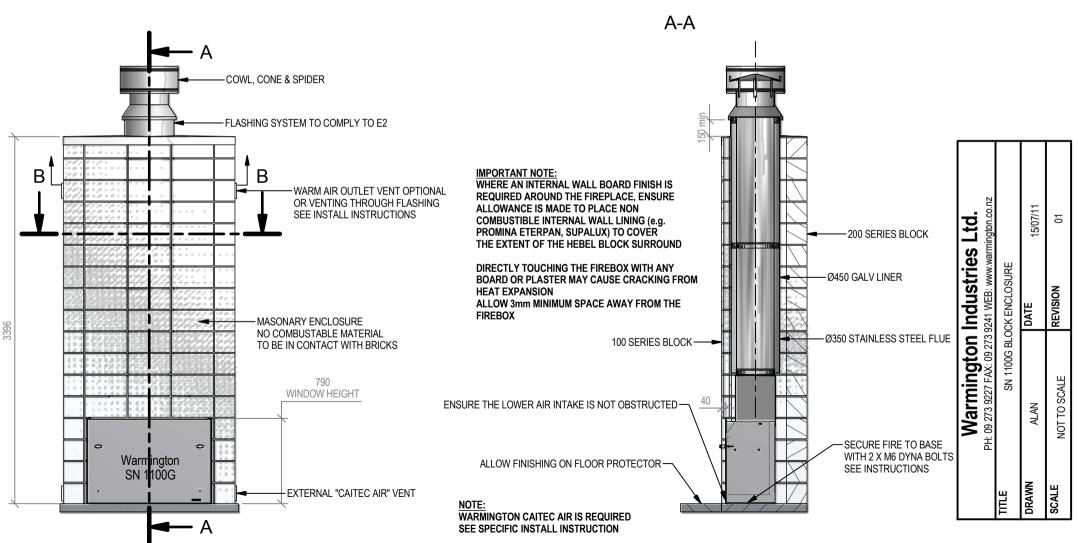

## Warmington Outdoor Open Gas Fire

### SN 1100G Block Enclosure

Fire, Flue System to Comply with ASNZS 2918:2001

Due to continued product improvement, Warmington Ind LTD reserves the right to change product specifications without prior notification.

# B-B 1210 EXTERNAL "CAITEC AIR" VENT 1650