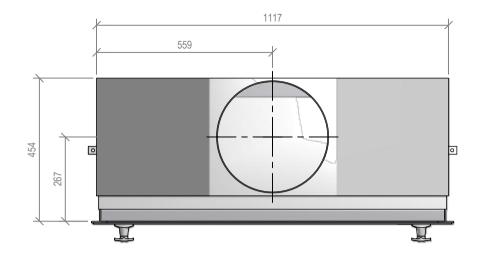

## Warmington Open Wood Fire

### SN 1100 Firebox

NOTE: Requires Hebel Enclosure

Fire, Flue System to Comply with ASNZS 2918:2001

Due to continued product improvement, Warmington Ind LTD reserves the right to change product specifications without prior notification.