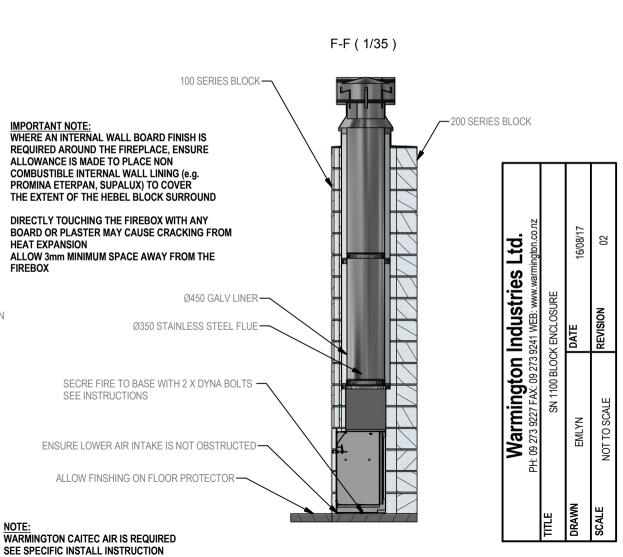

#### Warmington Open Wood Fire

SN 1100 Block Enclosure

Fire, Flue System to Comply with ASNZS 2918:2001

Due to continued product improvement, Warmington Ind LTD reserves the right to change product specifications without prior notification.

Read all the Instructions carefully before commencing the Installation. Failure to follow these instructions may result in a fire hazard and void the warranty For Specification See: www.warmington.co.nz
Copyright ©

NOTE: Engineering calculations may be required