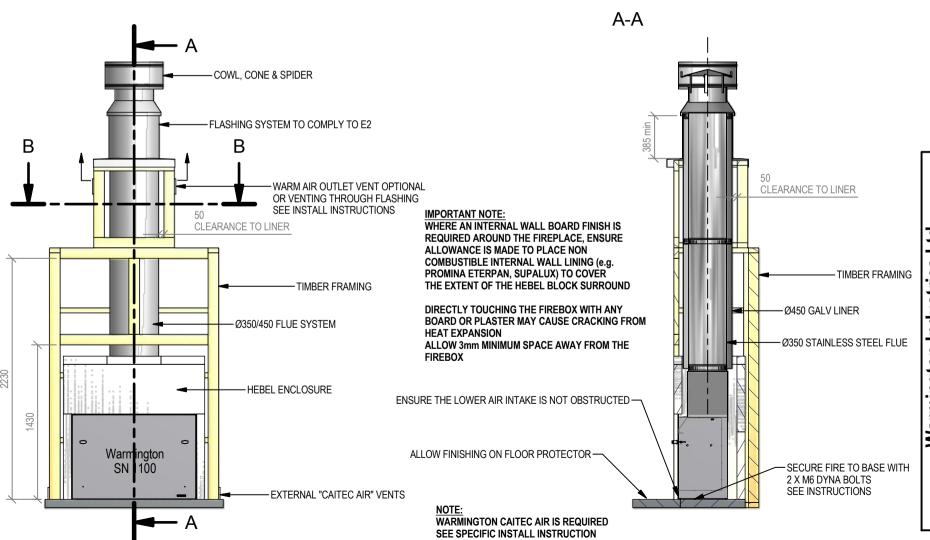

#### Warmington Open Wood Fire

SN 1100 Timber Framing

NOTE: Requires Hebel Enclosure

Fire, Flue System to Comply with ASNZS 2918:2001

Due to continued product improvement, Warmington Ind LTD reserves the right to change product specifications without prior notification.

Read all the Instructions carefully before commencing the Installation. Failure to follow these instructions may result in a fire hazard and void the warranty

For Specification See: www.warmington.co.nz

Copyright ©

NOTE: Engineering calculations may be required

1210