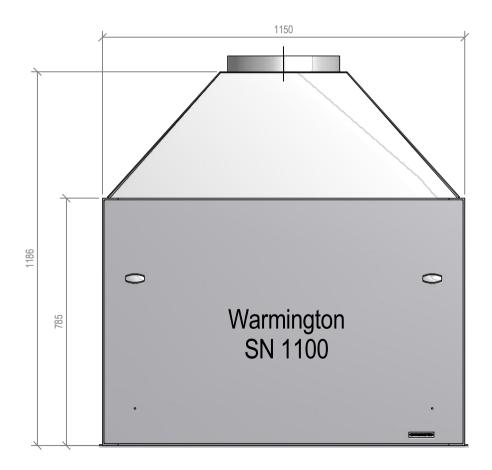

#### Warmington Open Wood Fire

SN 1100 Timber Framing

NOTE: Requires Hebel Enclosure

Fire, Flue System to Comply with ASNZS 2918:2001

Due to continued product improvement, Warmington Ind LTD reserves the right to change product specifications without prior notification.