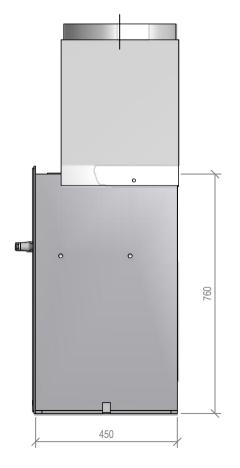

#### Warmington Open Wood Fire

SN 1100 Timber Framing

NOTE: Requires Hebel Enclosure

Fire, Flue System to Comply with ASNZS 2918:2001

Due to continued product improvement, Warmington Ind LTD reserves the right to change product specifications without prior notification.