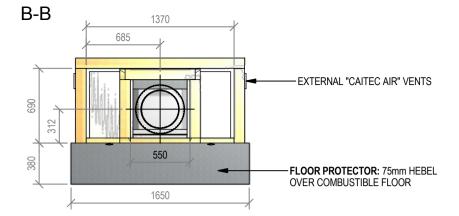

# 1650 -COWL. CONE & SPIDER FLASHING SYSTEM TO COMPLY WITH E2 G WARM AIR OUTLET VENT OPTIONAL OR VENTING THROUGH FLASHING SEE INSTALL INSTRUCTIONS MASONARY ENCLOSURE NO COMBUSTIBLE MATERIAL TO BE IN CONTACT WITH BRICKS WINDOW HEIGHT Warmington SN 1100 XTERNAL "CAITEC AIR" VENTS

#### Warmington Open Wood Fire

SN 1100 Block Enclosure

Fire, Flue System to Comply with ASNZS 2918:2001

Due to continued product improvement, Warmington Ind LTD reserves the right to change product specifications without prior notification.