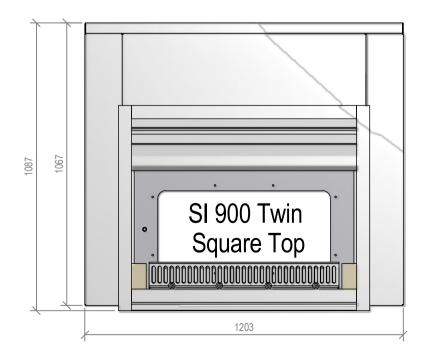

# Warmington Open Wood Fire SI 900 Twin Free Standing Square Top Fire Fire, Flue System to Comply with NZS 5261 / 5262 : 2003 Due to continued product improvement, Warmington Ind LTD reserves the

right to change product specifications without prior notification.
Read all the Instructions carefully before commencing the Installation. Failure to follow these

## Warmington Open Wood Fire

SI 900 Twin Free Standing Square Top Fire Installation Fire, Flue System to Comply with NZS 5261 / 5262 : 2003

Due to continued product improvement, Warmington Ind LTD reserves the right to change product specifications without prior notification.