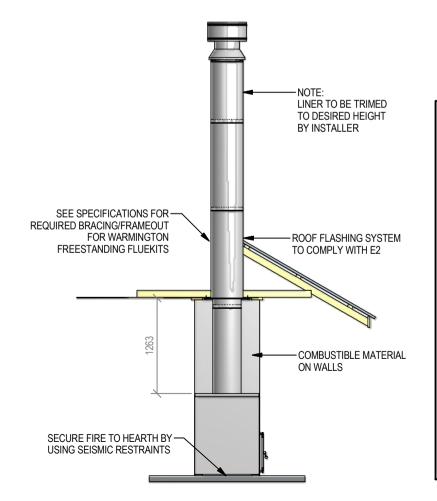

## COWL, CONE & SPIDER -WARMINGTON Ø325 / 375 / 425 3671 FLUE KIT 6071 WARMINGTON Ø375 CEILING PLATE CERAMIC SPACERS & SCREWS 2400 ■ WARMINGTON SI 900 FREE STANDING SQUARE TOP CABINET