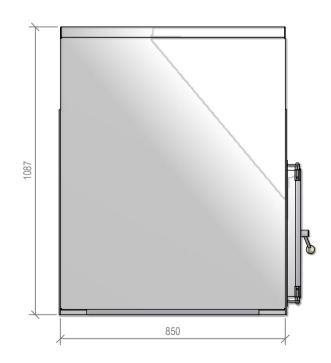

# Warmington Open Wood Fire SI 900 Twin Free Standing Square Top Fire Fire, Flue System to Comply with NZS 5261 / 5262 : 2003 Due to continued product improvement, Warmington Ind LTD reserves the

right to change product specifications without prior notification.
Read all the Instructions carefully before commencing the Installation. Failure to follow these

## Warmington Open Wood Fire

SI 900 Twin Free Standing Square Top Fire Installation Fire, Flue System to Comply with NZS 5261 / 5262 : 2003

Due to continued product improvement, Warmington Ind LTD reserves the right to change product specifications without prior notification.