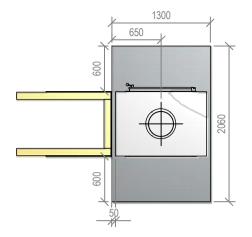

## COWL, CONE & SPIDER -WARMINGTON Ø325 / 375 / 425 3671 FLUE KIT 6071 WARMINGTON Ø375 CEILING PLATE CERAMIC SPACERS & SCREWS 2400 ■ WARMINGTON SI 900 FREE STANDING SQUARE TOP CABINET