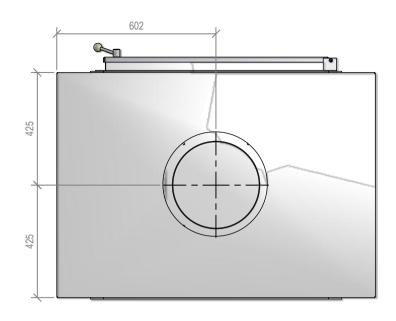

# Warmington Open Wood Fire SI 900 Twin Free Standing Square Top Fire Fire, Flue System to Comply with NZS 5261 / 5262 : 2003 Due to continued product improvement, Warmington Ind LTD reserves the

right to change product specifications without prior notification.
Read all the Instructions carefully before commencing the Installation. Failure to follow these

## Warmington Open Wood Fire

SI 900 Twin Free Standing Square Top Fire Installation Fire, Flue System to Comply with NZS 5261 / 5262 : 2003

Due to continued product improvement, Warmington Ind LTD reserves the right to change product specifications without prior notification.