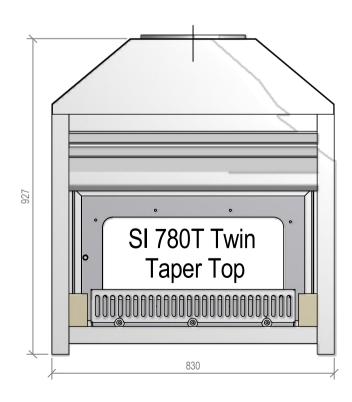

## SI 780T Twin Free Standing Taper Top Fire

Fire, Flue System to Comply with NZS 5261 / 5262 : 2003

Due to continued product improvement, Warmington Ind LTD reserves the right to change product specifications without prior notification.

Copyright ©

|       | Warmington Industries Ltd.                | <b>Industrie</b> | is Ltd.  |
|-------|-------------------------------------------|------------------|----------|
| TITLE | SI 780T TWIN FREE STANDING TAPER TOP FIRE | TANDING TAPER    | TOP FIRE |
| DRAWN | ALAN                                      | DATE             | 13/06/11 |
| SCALE | NOT TO SCALE                              | REVISION         | 01       |