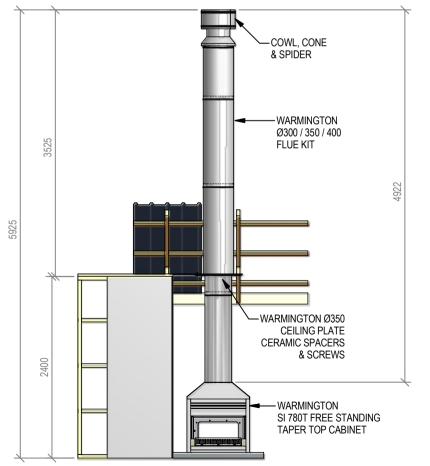

## Warmington Open Wood Fire

## SI 780T Twin Free Standing Taper Top Fire

Fire, Flue System to Comply with NZS 5261 / 5262 : 2003

Due to continued product improvement, Warmington Ind LTD reserves the right to change product specifications without prior notification.

Read all the Instructions carefully before commencing the Installation. Failure to follow these

instructions may result in a fire hazard and void the warranty For Specification See: www.warmington.co.nz

Copyright ©

|       | Warmington Industries Ltd.                | <b>Industrie</b> | is Ltd.  |
|-------|-------------------------------------------|------------------|----------|
| TITLE | SI 780T TWIN FREE STANDING TAPER TOP FIRE | TANDING TAPER    | TOP FIRE |
| DRAWN | ALAN                                      | DATE             | 13/06/11 |
| SCALE | NOT TO SCALE                              | REVISION         | 01       |