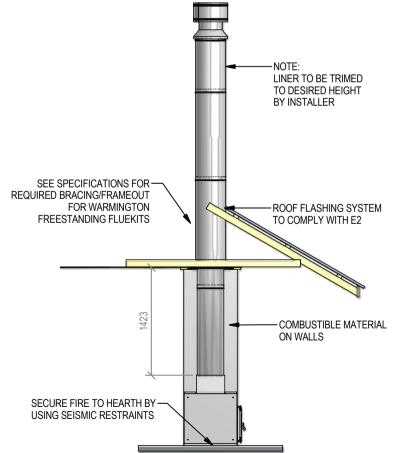

## Warmington Open Wood Fire

SI 780T Twin Free Standing Taper Top Fire Installation
Fire, Flue System to Comply with NZS 5261 / 5262 : 2003
Due to continued product improvement, Warmington Ind LTD reserves the right to change product specifications without prior notification.

Read all the Instructions carefully before commencing the Installation. Failure to follow these instructions may result in a fire hazard and void the warranty

For Specification See: www.warmington.co.nz

Copyright ©

|       | Warmington Industries Ltd. PH: 09 273 9227 FAX: 09 273 9241 WEB: www.warmington.co.nz | IN <b>dUST</b> II<br>9241 WEB: www | <b>eS LTG.</b><br>.warmington.co.nz |
|-------|---------------------------------------------------------------------------------------|------------------------------------|-------------------------------------|
| TITLE | SI 780T TWIN FREE STANDING TAPER TOP FIRE INSTALLATION                                | APER TOP FIRE                      | INSTALLATION                        |
| DRAWN | ALAN                                                                                  | DATE                               | 13/06/11                            |
| SCALE | NOT TO SCALE                                                                          | REVISION                           | 01                                  |