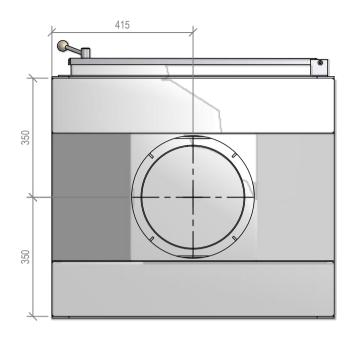

## SI 780T Twin Free Standing Taper Top Fire

Fire, Flue System to Comply with NZS 5261 / 5262 : 2003

Due to continued product improvement, Warmington Ind LTD reserves the right to change product specifications without prior notification.

Copyright ©

|       | Warmington Industries Ltd.                | <b>Industrie</b> | is Ltd.  |
|-------|-------------------------------------------|------------------|----------|
| TITLE | SI 780T TWIN FREE STANDING TAPER TOP FIRE | TANDING TAPER    | TOP FIRE |
| DRAWN | ALAN                                      | DATE             | 13/06/11 |
| SCALE | NOT TO SCALE                              | REVISION         | 01       |