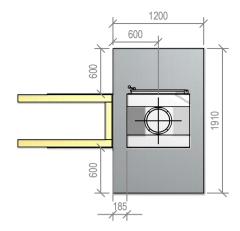

## Warmington Open Wood Fire

SI 780T Twin Free Standing Taper Top Fire Installation
Fire, Flue System to Comply with NZS 5261 / 5262 : 2003
Due to continued product improvement, Warmington Ind LTD reserves the right to change product specifications without prior notification.

Copyright ©

|       | Warmington Industries Ltd. PH: 09 273 9227 FAX: 09 273 9241 WEB: www.warmington.co.nz | IN <b>dUST</b> II<br>9241 WEB: www | <b>eS LTG.</b><br>.warmington.co.nz |
|-------|---------------------------------------------------------------------------------------|------------------------------------|-------------------------------------|
| TITLE | SI 780T TWIN FREE STANDING TAPER TOP FIRE INSTALLATION                                | APER TOP FIRE                      | INSTALLATION                        |
| DRAWN | ALAN                                                                                  | DATE                               | 13/06/11                            |
| SCALE | NOT TO SCALE                                                                          | REVISION                           | 01                                  |