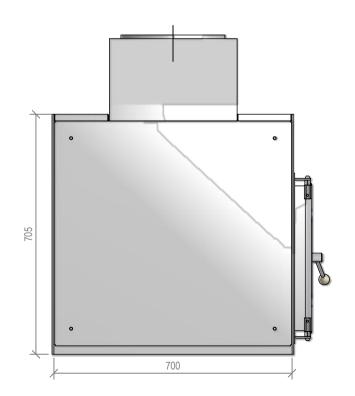

## Warmington Open Wood Fire

SI 780T Twin Free Standing Taper Top Fire Installation
Fire, Flue System to Comply with NZS 5261 / 5262 : 2003
Due to continued product improvement, Warmington Ind LTD reserves the right to change product specifications without prior notification.

Copyright ©

|       | Warmington Industries Ltd. PH: 09 273 9227 FAX: 09 273 9241 WEB: www.warmington.co.nz | IN <b>dUST</b> II<br>9241 WEB: www | <b>eS LTG.</b><br>.warmington.co.nz |
|-------|---------------------------------------------------------------------------------------|------------------------------------|-------------------------------------|
| TITLE | SI 780T TWIN FREE STANDING TAPER TOP FIRE INSTALLATION                                | APER TOP FIRE                      | INSTALLATION                        |
| DRAWN | ALAN                                                                                  | DATE                               | 13/06/11                            |
| SCALE | NOT TO SCALE                                                                          | REVISION                           | 01                                  |