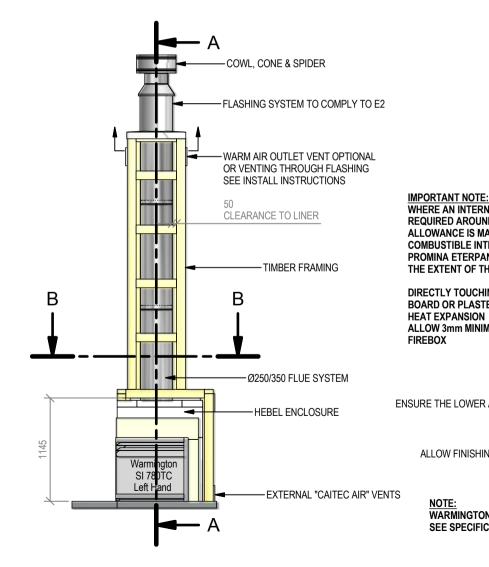

## Warmington Open Wood Fire

## SI 780T Left Hand Corner Fire

NOTE: Requires Hebel Enclosure
Fire, Flue System to Comply with ASNZS 2918:2001

Due to continued product improvement, Warmington Ind LTD reserves the right to change product specifications without prior notification.

Read all the Instructions carefully before commencing the Installation. Failure to follow these instructions may result in a fire hazard and void the warranty

For Specification See: www.warmington.co.nz

Copyright ©

|       | Warmington Industries Ltd. PH: 09 273 9227 FAX: 09 273 9241 WEB: www.warmington.co.nz | Industrie<br>3241 WEB: www.v | es Ltd.<br>varmington.co.nz |
|-------|---------------------------------------------------------------------------------------|------------------------------|-----------------------------|
| TITLE | SI 780T LEFH HAND CORNER FIREBOX                                                      | CORNER FIREE                 | хо                          |
| DRAWN | ROBERT                                                                                | DATE                         | 12/04/11                    |
| SCALE | NOT TO SCALE                                                                          | REVISION                     | 10                          |