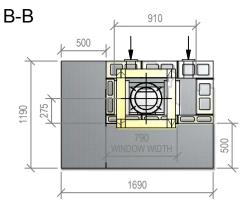

## Warmington Open Wood Fire

SI 780T Left Hand Corner Fire

Fire, Flue System to Comply with ASNZS 2918:2001

Due to continued product improvement, Warmington Ind LTD reserves the right to change product specifications without prior notification.

Read all the Instructions carefully before commencing the Installation. Failure to follow these instructions may result in a fire hazard and void the warranty

For Specification See: www.warmington.co.nz

Copyright ©

|       | Warmington Industries Ltd. PH: 09 273 9227 FAX: 09 273 9241 WEB: www.warmington.co.nz | Industrie     | S Ltd.<br>armington.co.nz |
|-------|---------------------------------------------------------------------------------------|---------------|---------------------------|
| TITLE | SI 780T LEFH HAND CORNER BLOCK ENCLOSURE                                              | NER BLOCK ENC | LOSURE                    |
| DRAWN | ROBERT                                                                                | DATE          | 12/04/11                  |
| SCALE | NOT TO SCALE                                                                          | REVISION      | 10                        |