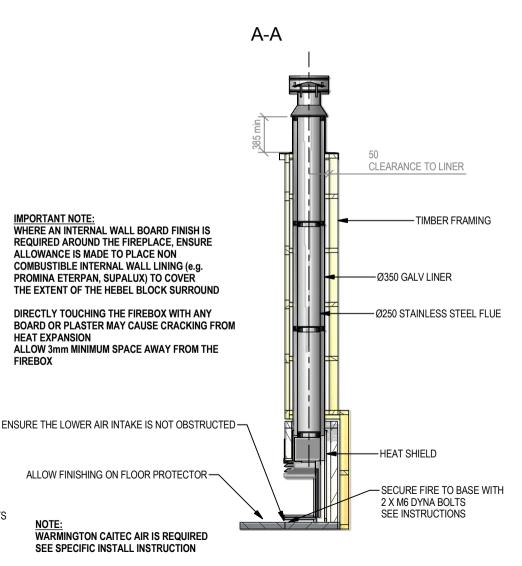

## Warmington Open Wood Fire

SI 780T Left Hand Corner Fire NOTE: Requires Hebel Enclosure

Fire, Flue System to Comply with ASNZS 2918:2001

Due to continued product improvement, Warmington Ind LTD reserves the right to change product specifications without prior notification.

Read all the Instructions carefully before commencing the Installation. Failure to follow these instructions may result in a fire hazard and void the warranty

For Specification See: www.warmington.co.nz

Copyright ©

|       | Warmington Industries Ltd. PH: 09 273 9227 FAX: 09 273 9241 WEB: www.warmington.co.nz | Industrie<br>9241 WEB: www.w | <b>s Ltd.</b><br>armington.co.nz |
|-------|---------------------------------------------------------------------------------------|------------------------------|----------------------------------|
| TITLE | SI 780T LEFH HAND CORNER TIMBER FRAMING                                               | RNER TIMBER FR               | AMING                            |
| DRAWN | ROBERT                                                                                | DATE                         | 12/04/11                         |
| SCALE | NOT TO SCALE                                                                          | REVISION                     | 10                               |