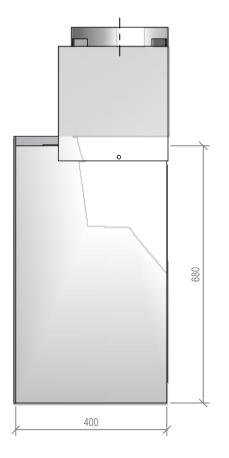

## Warmington Open Wood Fire

SI 780T Left Hand Corner Fire NOTE: Requires Hebel Enclosure

Fire, Flue System to Comply with ASNZS 2918:2001

Due to continued product improvement, Warmington Ind LTD reserves the right to change product specifications without prior notification.

Copyright ©

|       | Warmington Industries Ltd. PH: 09 273 9227 FAX: 09 273 9241 WEB: www.warmington.co.nz | Industrie<br>9241 WEB: www.w | <b>s Ltd.</b><br>armington.co.nz |
|-------|---------------------------------------------------------------------------------------|------------------------------|----------------------------------|
| TITLE | SI 780T LEFH HAND CORNER TIMBER FRAMING                                               | RNER TIMBER FR               | AMING                            |
| DRAWN | ROBERT                                                                                | DATE                         | 12/04/11                         |
| SCALE | NOT TO SCALE                                                                          | REVISION                     | 10                               |