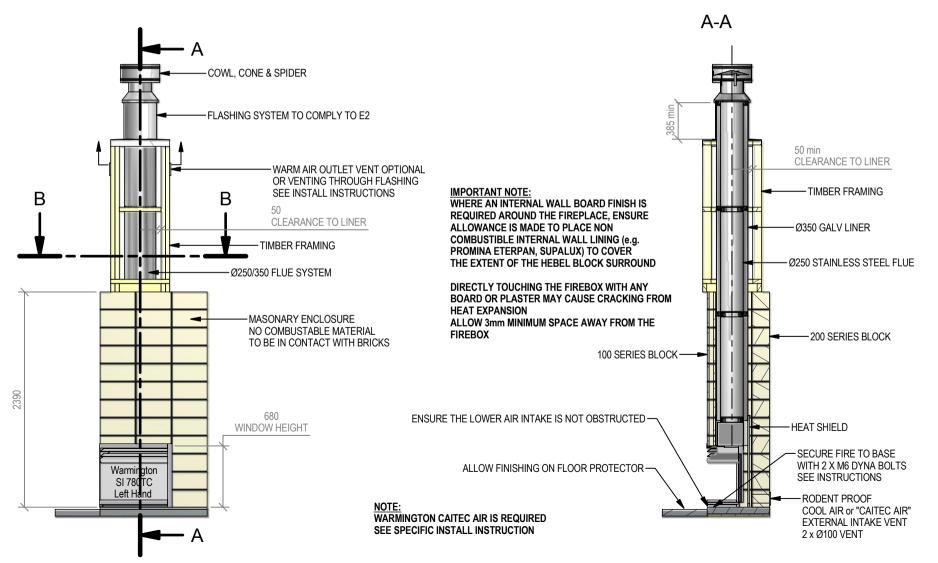

## Warmington Open Wood Fire

SI 780T Left Hand Corner Fire

Fire, Flue System to Comply with ASNZS 2918:2001

Due to continued product improvement, Warmington Ind LTD reserves the right to change product specifications without prior notification.

Read all the Instructions carefully before commencing the Installation. Failure to follow these instructions may result in a fire hazard and void the warranty

For Specification See: www.warmington.co.nz

Copyright ©

|       | Warmington Industries Ltd. PH: 09 273 9227 FAX: 09 273 9241 WEB: www.warmington.co.nz | Industrie     | S Ltd.<br>armington.co.nz |
|-------|---------------------------------------------------------------------------------------|---------------|---------------------------|
| TITLE | SI 780T LEFH HAND CORNER BLOCK ENCLOSURE                                              | NER BLOCK ENC | LOSURE                    |
| DRAWN | ROBERT                                                                                | DATE          | 12/04/11                  |
| SCALE | NOT TO SCALE                                                                          | REVISION      | 10                        |