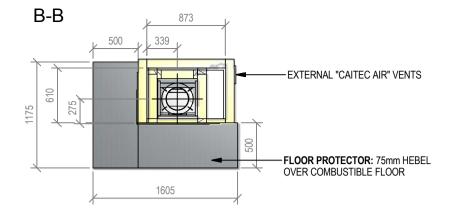

## Warmington Open Wood Fire

SI 780T Left Hand Corner Fire

Fire, Flue System to Comply with ASNZS 2918:2001

Due to continued product improvement, Warmington Ind LTD reserves the right to change product specifications without prior notification.

Copyright ©

|       | Warmington Industries Ltd. PH: 09 273 9227 FAX: 09 273 9241 WEB: www.warmington.co.nz | Industrie     | S Ltd.<br>armington.co.nz |
|-------|---------------------------------------------------------------------------------------|---------------|---------------------------|
| TITLE | SI 780T LEFH HAND CORNER BLOCK ENCLOSURE                                              | NER BLOCK ENC | LOSURE                    |
| DRAWN | ROBERT                                                                                | DATE          | 12/04/11                  |
| SCALE | NOT TO SCALE                                                                          | REVISION      | 10                        |