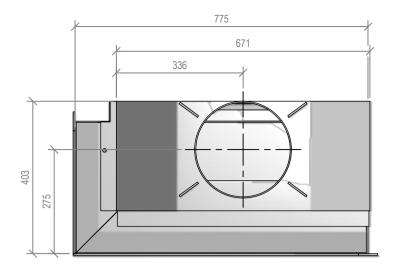

## Warmington Open Wood Fire

## SI 780T Left Hand Corner Fire

NOTE: Requires Hebel Enclosure
Fire, Flue System to Comply with ASNZS 2918:2001

Due to continued product improvement, Warmington Ind LTD reserves the right to change product specifications without prior notification.

Copyright ©

|       | Warmington Industries Ltd. PH: 09 273 9227 FAX: 09 273 9241 WEB: www.warmington.co.nz | Industrie<br>3241 WEB: www.v | es Ltd.<br>varmington.co.nz |
|-------|---------------------------------------------------------------------------------------|------------------------------|-----------------------------|
| TITLE | SI 780T LEFH HAND CORNER FIREBOX                                                      | CORNER FIREE                 | хо                          |
| DRAWN | ROBERT                                                                                | DATE                         | 12/04/11                    |
| SCALE | NOT TO SCALE                                                                          | REVISION                     | 10                          |