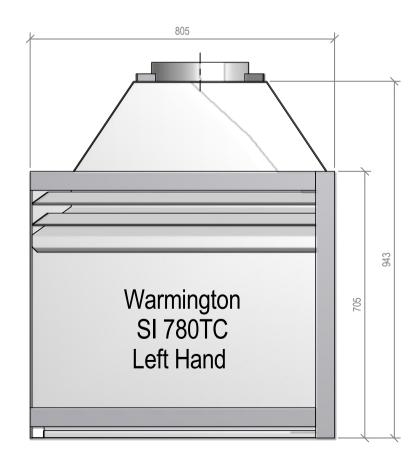

## Warmington Open Wood Fire

SI 780T Left Hand Corner Fire NOTE: Requires Hebel Enclosure

Fire, Flue System to Comply with ASNZS 2918:2001

Due to continued product improvement, Warmington Ind LTD reserves the right to change product specifications without prior notification.

Copyright ©

|       | Warmington Industries Ltd. PH: 09 273 9227 FAX: 09 273 9241 WEB: www.warmington.co.nz | Industrie<br>9241 WEB: www.w | <b>s Ltd.</b><br>armington.co.nz |
|-------|---------------------------------------------------------------------------------------|------------------------------|----------------------------------|
| TITLE | SI 780T LEFH HAND CORNER TIMBER FRAMING                                               | RNER TIMBER FR               | AMING                            |
| DRAWN | ROBERT                                                                                | DATE                         | 12/04/11                         |
| SCALE | NOT TO SCALE                                                                          | REVISION                     | 10                               |