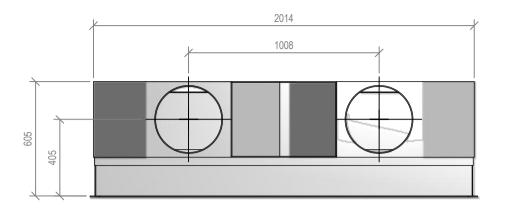

## SI 2000 Double Flue

NOTE: Requires Hebel Enclosure

Fire, Flue System to Comply with ASNZS 2918:2001 Due to continued product improvement, Warmington Ind LTD reserves the right to change product specifications without prior notification. Read all the Instructions carefully before commencing the Installation. Failure to follow these instructions may result in a fire hazard and void the warranty For Specification See: www.warmington.co.nz Copyright ©