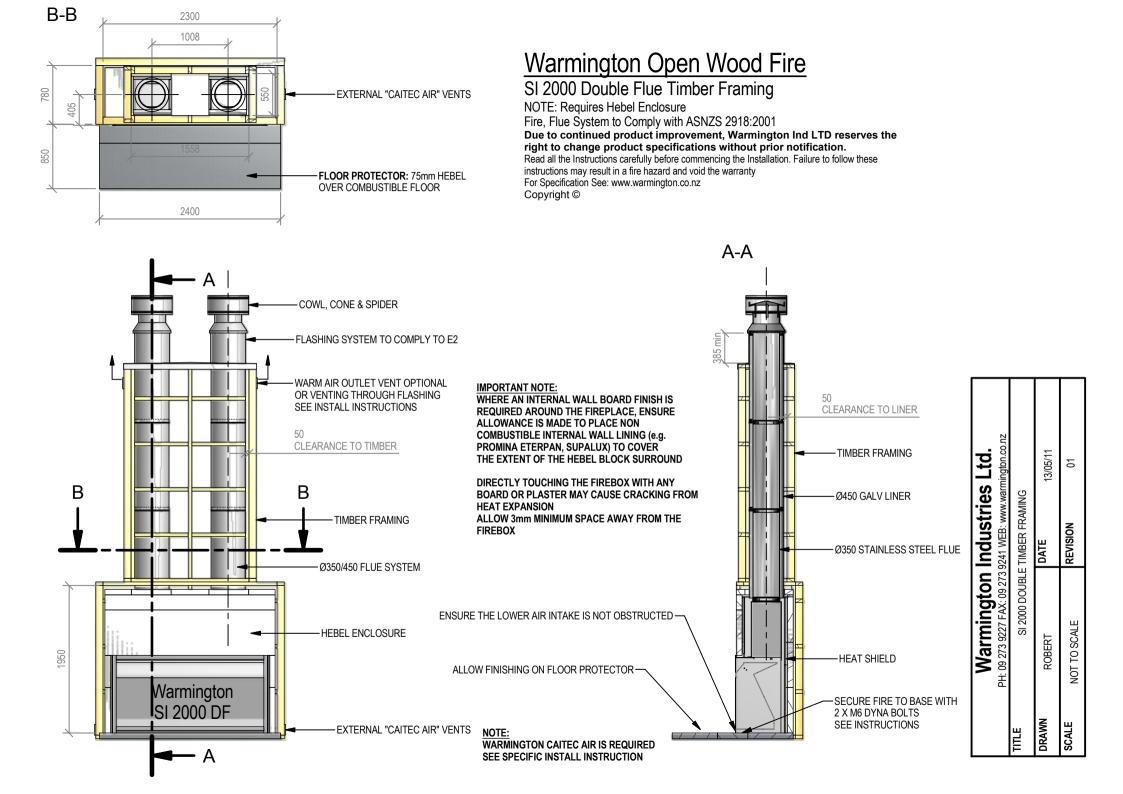

## Warmington Open Wood Fire

## SI 2000 Double Flue

NOTE: Requires Hebel Enclosure

Fire, Flue System to Comply with ASNZS 2918:2001 Due to continued product improvement, Warmington Ind LTD reserves the right to change product specifications without prior notification. Read all the Instructions carefully before commencing the Installation. Failure to follow these instructions may result in a fire hazard and void the warranty For Specification See: www.warmington.co.nz Copyright ©

| Idustries Ltd.<br>1 WEB: www.warmington.co.nz                                            | LUE FIREBOX                 | DATE 11/05/11 | REVISION 01  |  |
|------------------------------------------------------------------------------------------|-----------------------------|---------------|--------------|--|
| Warmington Industries Ltd.<br>PH: 09 273 9227 FAX: 09 273 9241 WEB: www.warmington.co.nz | SI 2000 DOUBLE FLUE FIREBOX | ROBERT        | NOT TO SCALE |  |
|                                                                                          | тите                        | DRAWN         | SCALE        |  |