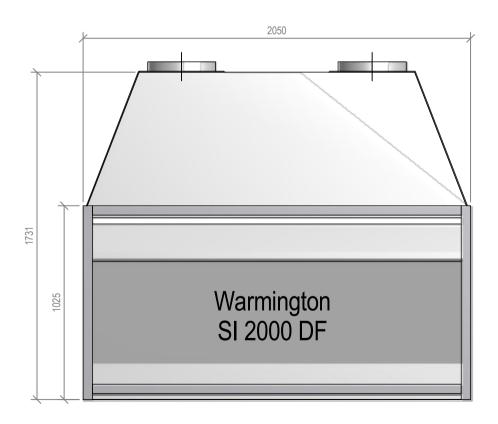

## SI 2000 Double Flue

NOTE: Requires Hebel Enclosure

Fire, Flue System to Comply with ASNZS 2918:2001 Due to continued product improvement, Warmington Ind LTD reserves the right to change product specifications without prior notification. Read all the Instructions carefully before commencing the Installation. Failure to follow these instructions may result in a fire hazard and void the warranty For Specification See: www.warmington.co.nz Copyright ©