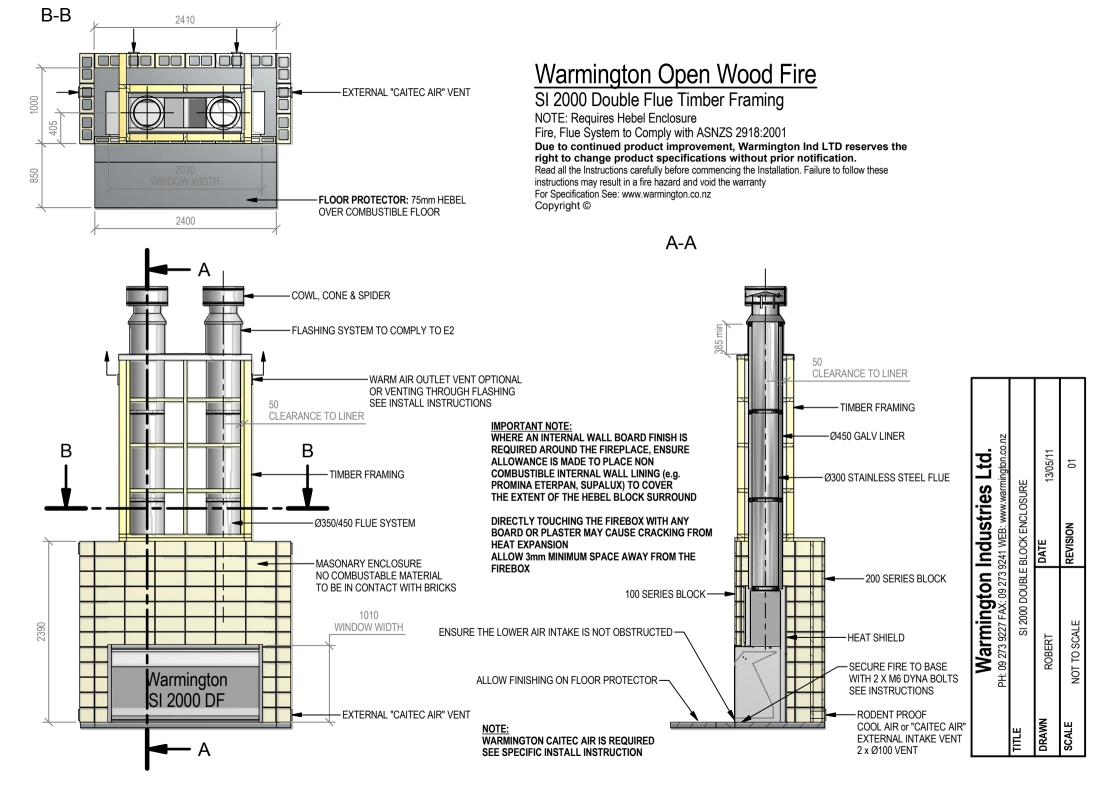

## Warmington Open Wood Fire

## SI 2000 Double Flue

NOTE: Requires Hebel Enclosure

Fire, Flue System to Comply with ASNZS 2918:2001 Due to continued product improvement, Warmington Ind LTD reserves the right to change product specifications without prior notification. Read all the Instructions carefully before commencing the Installation. Failure to follow these instructions may result in a fire hazard and void the warranty For Specification See: www.warmington.co.nz Copyright ©

| Idustries Ltd.<br>1 WEB: www.warmington.co.nz                                            | LUE FIREBOX                 | DATE 11/05/11 | REVISION 01  |  |
|------------------------------------------------------------------------------------------|-----------------------------|---------------|--------------|--|
| Warmington Industries Ltd.<br>PH: 09 273 9227 FAX: 09 273 9241 WEB: www.warmington.co.nz | SI 2000 DOUBLE FLUE FIREBOX | ROBERT        | NOT TO SCALE |  |
|                                                                                          | тите                        | DRAWN         | SCALE        |  |