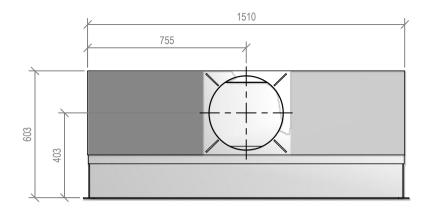

## Warmington Open Wood Fire

SI 1500 Single Flue NOTE: Requires Hebel Enclosure Fire, Flue System to Comply with ASNZS 2918:2001 Due to continued product improvement, Warmington Ind LTD reserves the right to change product specifications without prior notification. Read all the Instructions carefully before commencing the Installation. Failure to follow these instructions may result in a fire hazard and void the warranty Ear Specification Sear ware warmington on pr For Specification See: www.warmington.co.nz Copyright ©

| Warmington Industries Ltd.<br>PH: 09 273 9227 FAX: 09 273 9241 WEB: www.warmington.co.nz<br>SI 1500 SINGLE FLUE FIREBOX | REBOX                 | 13/04/11 | 01                    |
|-------------------------------------------------------------------------------------------------------------------------|-----------------------|----------|-----------------------|
|                                                                                                                         | SI 1500 SINGLE FLUE F | ROBERT   | NOT TO SCALE REVISION |
|                                                                                                                         | тіте                  | DRAWN    | SCALE                 |