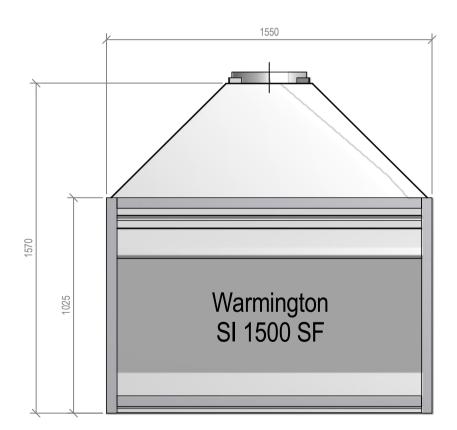

## Warmington Open Wood Fire

SI 1500 Single Flue Timber Framing NOTE: Requires Hebel Enclosure Fire, Flue System to Comply with ASNZS 2918:2001 **Due to continued product improvement, Warmington Ind LTD reserves the right to change product specifications without prior notification.** Read all the Instructions carefully before commencing the Installation. Failure to follow these instructions may result in a fire hazard and void the warranty For Specification See: www.warmington.co.nz Copyright ©

б

REVISION

NOT TO SCALE

SCALE