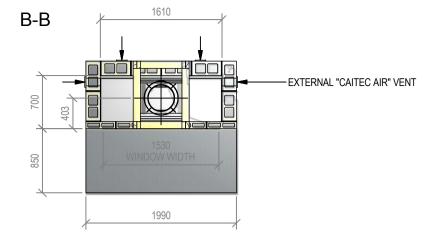

## Warmington Open Wood Fire

SI 1500 Single Flue Timber Framing NOTE: Requires Hebel Enclosure Fire, Flue System to Comply with ASNZS 2918:2001 **Due to continued product improvement, Warmington Ind LTD reserves the right to change product specifications without prior notification.** Read all the Instructions carefully before commencing the Installation. Failure to follow these instructions may result in a fire hazard and void the warranty For Specification See: www.warmington.co.nz Copyright ©

б

REVISION

NOT TO SCALE

SCALE