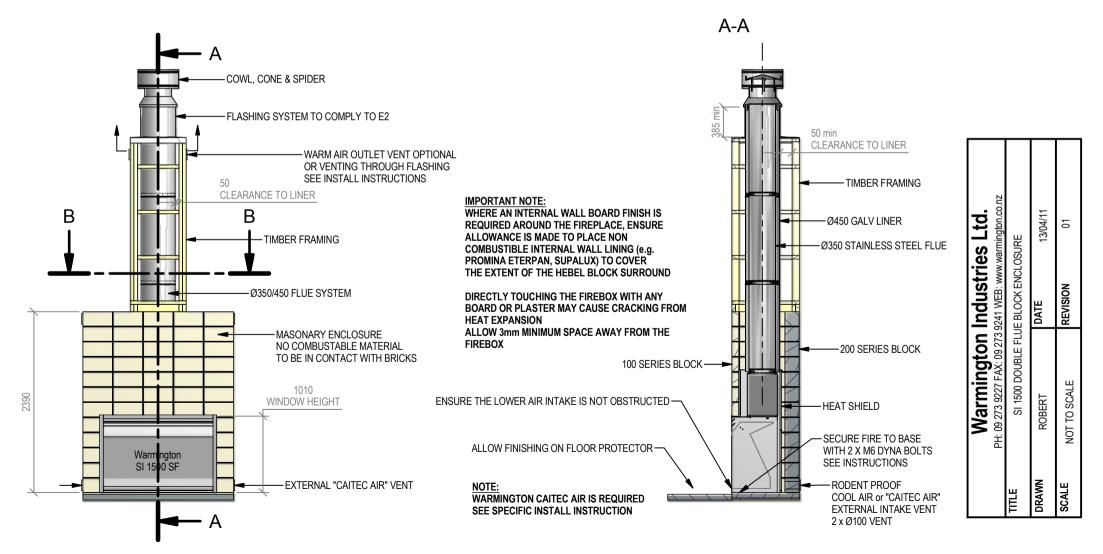

## Warmington Open Wood Fire SI 1500 Single Flue Block Enclosure

SI 1500 Single Flue Block Enclosure Fire, Flue System to Comply with ASNZS 2918:2001 Due to continued product improvement, Warmington Ind LTD reserves the right to change product specifications without prior notification. Read all the Instructions carefully before commencing the Installation. Failure to follow these instructions may result in a fire hazard and void the warranty For Specification See: www.warmington.co.nz Copyright ©