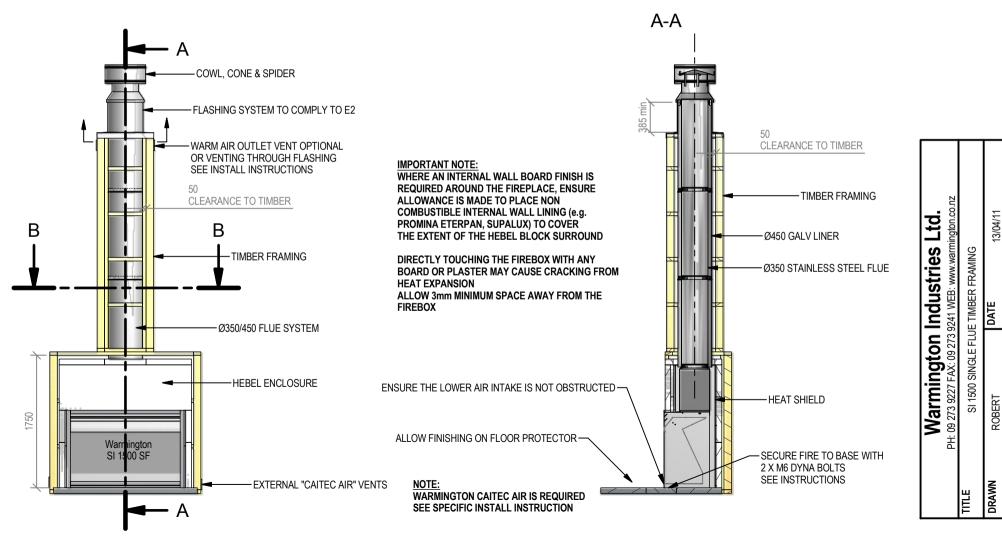

## Warmington Open Wood Fire

SI 1500 Single Flue Timber Framing NOTE: Requires Hebel Enclosure Fire, Flue System to Comply with ASNZS 2918:2001 **Due to continued product improvement, Warmington Ind LTD reserves the right to change product specifications without prior notification.** Read all the Instructions carefully before commencing the Installation. Failure to follow these instructions may result in a fire hazard and void the warranty For Specification See: www.warmington.co.nz Copyright ©

б

REVISION

NOT TO SCALE

SCALE