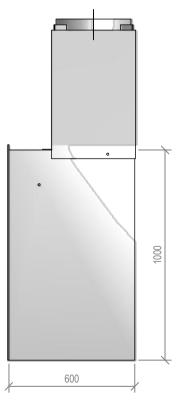

## Warmington Open Wood Fire

SI 1500 Single Flue Timber Framing NOTE: Requires Hebel Enclosure Fire, Flue System to Comply with ASNZS 2918:2001 **Due to continued product improvement, Warmington Ind LTD reserves the right to change product specifications without prior notification.** Read all the Instructions carefully before commencing the Installation. Failure to follow these instructions may result in a fire hazard and void the warranty For Specification See: www.warmington.co.nz Copyright ©

б

REVISION

NOT TO SCALE

SCALE