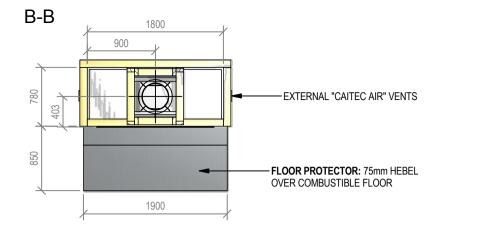

## Warmington Open Wood Fire SI 1500 Single Flue Block Enclosure

SI 1500 Single Flue Block Enclosure Fire, Flue System to Comply with ASNZS 2918:2001 Due to continued product improvement, Warmington Ind LTD reserves the right to change product specifications without prior notification. Read all the Instructions carefully before commencing the Installation. Failure to follow these instructions may result in a fire hazard and void the warranty For Specification See: www.warmington.co.nz Copyright ©