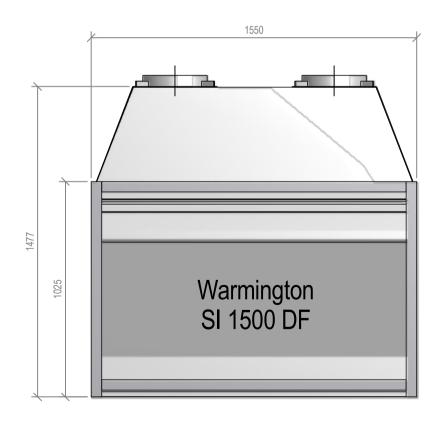

## SI 1500 Double Flue

NOTE: Requires Hebel Enclosure

Fire, Flue System to Comply with ASNZS 2918:2001 Due to continued product improvement, Warmington Ind LTD reserves the right to change product specifications without prior notification. Read all the Instructions carefully before commencing the Installation. Failure to follow these instructions may result in a fire hazard and void the warranty For Specification See: www.warmington.co.nz Copyright ©

| Warmington Industries Ltd.<br>PH: 09 273 9227 FAX: 09 273 9241 WEB: www.warmington.co.nz | SI 1500 DOUBLE FLUE FIREBOX | DATE 13/04/11 | REVISION 01  |
|------------------------------------------------------------------------------------------|-----------------------------|---------------|--------------|
|                                                                                          |                             | ROBERT        | NOT TO SCALE |
|                                                                                          | TITLE                       | DRAWN         | SCALE        |