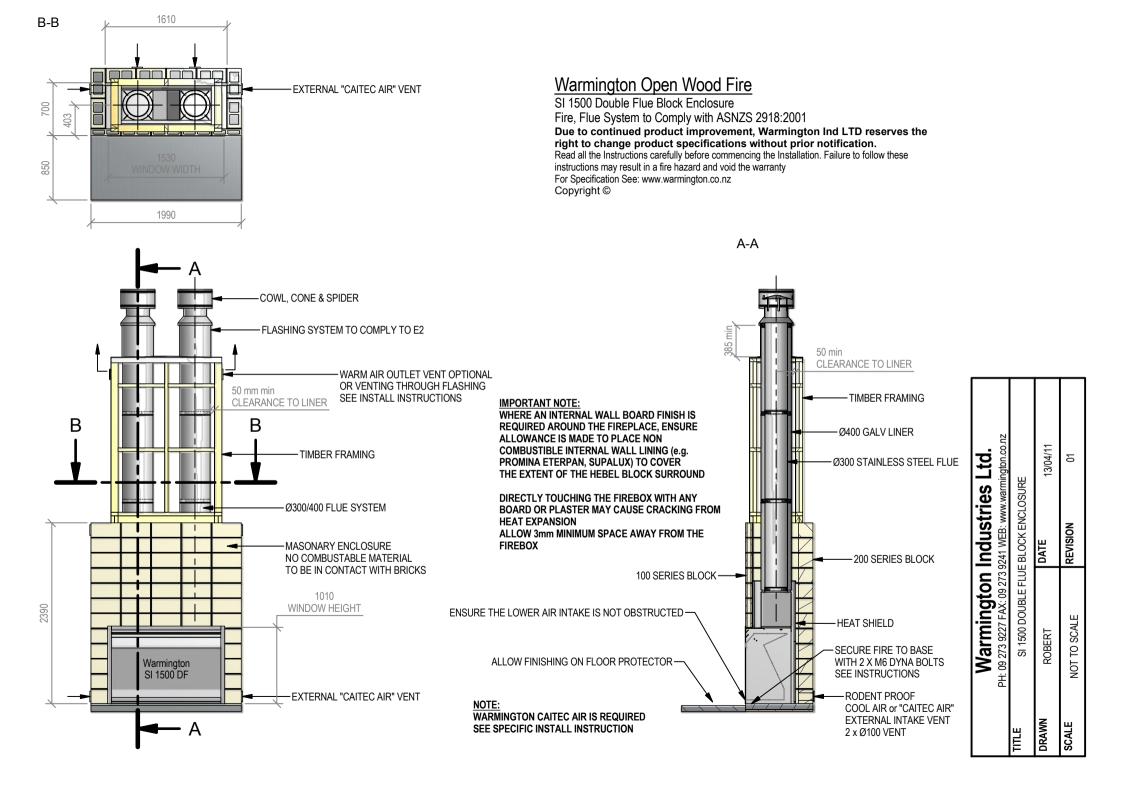

## Warmington Open Wood Fire

## SI 1500 Double Flue

NOTE: Requires Hebel Enclosure

Fire, Flue System to Comply with ASNZS 2918:2001 Due to continued product improvement, Warmington Ind LTD reserves the right to change product specifications without prior notification. Read all the Instructions carefully before commencing the Installation. Failure to follow these instructions may result in a fire hazard and void the warranty For Specification See: www.warmington.co.nz Copyright ©

## Warmington Open Wood Fire

SI 1500 Double Flue Timber Framing NOTE: Requires Hebel Enclosure Fire, Flue System to Comply with ASNZS 2918:2001 Due to continued product improvement, Warmington Ind LTD reserves the right to change product specifications without prior notification. Read all the Instructions carefully before commencing the Installation. Failure to follow these instructions may result in a fire hazard and void the warranty For Specification See: www.warmington.co.nz Copyright ©