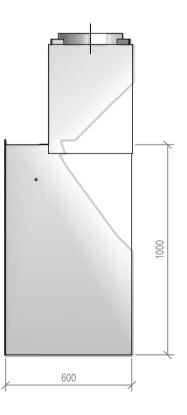

## SI 1500 Double Flue

NOTE: Requires Hebel Enclosure

Fire, Flue System to Comply with ASNZS 2918:2001 Due to continued product improvement, Warmington Ind LTD reserves the right to change product specifications without prior notification. Read all the Instructions carefully before commencing the Installation. Failure to follow these instructions may result in a fire hazard and void the warranty For Specification See: www.warmington.co.nz Copyright ©

| Warmington Industries Ltd.<br>PH: 09 273 9227 FAX: 09 273 9241 WEB: www.warmington.co.nz | SI 1500 DOUBLE FLUE FIREBOX | DATE 13/04/11 | REVISION 01  |
|------------------------------------------------------------------------------------------|-----------------------------|---------------|--------------|
|                                                                                          |                             | ROBERT        | NOT TO SCALE |
|                                                                                          | TITLE                       | DRAWN         | SCALE        |