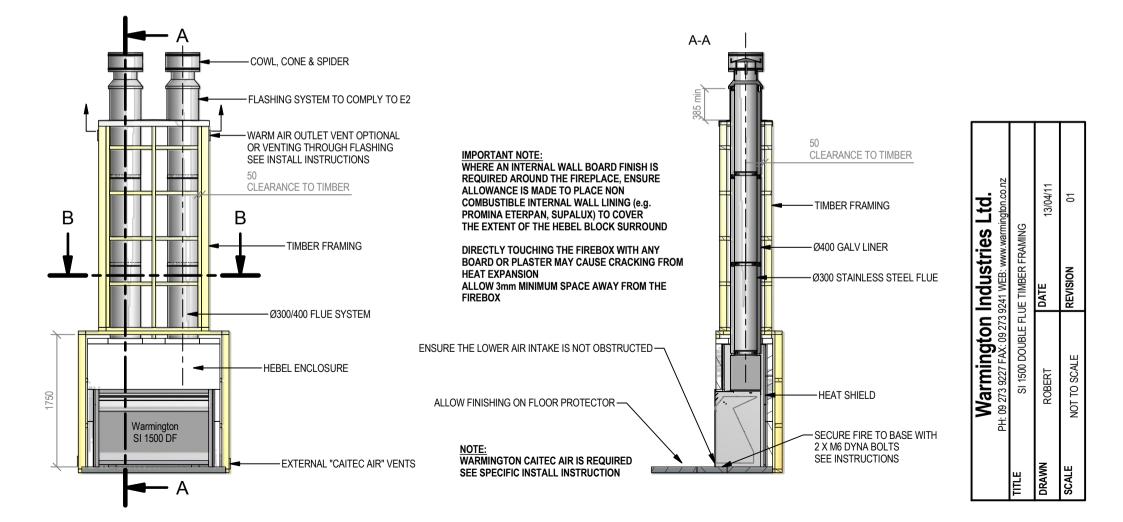

## Warmington Open Wood Fire

## Warmington Open Wood Fire

SI 1500 Double Flue Timber Framing NOTE: Requires Hebel Enclosure Fire, Flue System to Comply with ASNZS 2918:2001 Due to continued product improvement, Warmington Ind LTD reserves the right to change product specifications without prior notification. Read all the Instructions carefully before commencing the Installation. Failure to follow these instructions may result in a fire hazard and void the warranty For Specification See: www.warmington.co.nz Copyright ©

## SI 1500 Double Flue

NOTE: Requires Hebel Enclosure

Fire, Flue System to Comply with ASNZS 2918:2001 Due to continued product improvement, Warmington Ind LTD reserves the right to change product specifications without prior notification. Read all the Instructions carefully before commencing the Installation. Failure to follow these instructions may result in a fire hazard and void the warranty For Specification See: www.warmington.co.nz Copyright ©