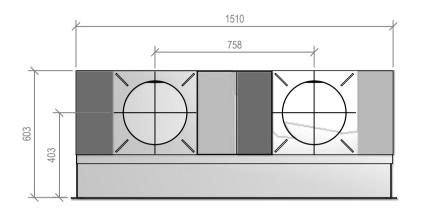

## SI 1500 Double Flue

NOTE: Requires Hebel Enclosure

Fire, Flue System to Comply with ASNZS 2918:2001 Due to continued product improvement, Warmington Ind LTD reserves the right to change product specifications without prior notification. Read all the Instructions carefully before commencing the Installation. Failure to follow these instructions may result in a fire hazard and void the warranty For Specification See: www.warmington.co.nz Copyright ©

| Warmington Industries Ltd.<br>PH: 09 273 9227 FAX: 09 273 9241 WEB: www.warmington.co.nz | SI 1500 DOUBLE FLUE FIREBOX | DATE 13/04/11 | REVISION 01  |
|------------------------------------------------------------------------------------------|-----------------------------|---------------|--------------|
|                                                                                          |                             | ROBERT        | NOT TO SCALE |
|                                                                                          | TITLE                       | DRAWN         | SCALE        |