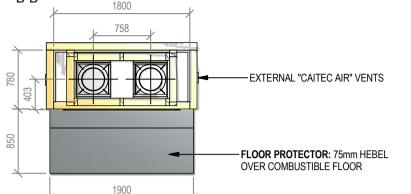

## Warmington Open Wood Fire

SI 1500 Double Flue Timber Framing NOTE: Requires Hebel Enclosure Fire, Flue System to Comply with ASNZS 2918:2001 Due to continued product improvement, Warmington Ind LTD reserves the right to change product specifications without prior notification. Read all the Instructions carefully before commencing the Installation. Failure to follow these instructions may result in a fire hazard and void the warranty For Specification See: www.warmington.co.nz Copyright ©