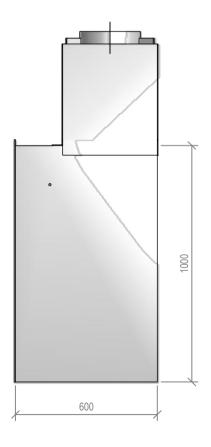

## Warmington Open Wood Fire

SI 1250 Double Flue Timber Framing

NOTE: Requires Hebel Enclosure

Fire, Flue System to Comply with ASNZS 2918:2001

Due to continued product improvement, Warmington Ind LTD reserves the right to change product specifications without prior notification.

Copyright ©

|       | Warmington Industries Ltd. PH: 09 273 9227 FAX: 09 273 9241 WEB: www.warmington.co.nz | Industries<br>9241 WEB: www.we | s Ltd.<br>rmington.co.nz |
|-------|---------------------------------------------------------------------------------------|--------------------------------|--------------------------|
| TITLE | SI 1250 DOUBLE FLUE TIMBER FRAMING                                                    | JE TIMBER FRAMIN               | 9                        |
| DRAWN | ROBERT                                                                                | DATE                           | 13/04/11                 |
| SCALE | NOT TO SCALE                                                                          | REVISION                       | 10                       |