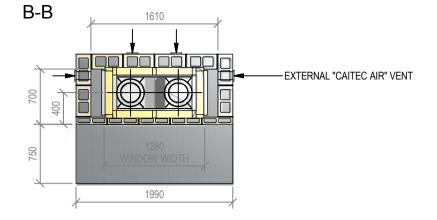

# SI 1250 Double Flue

NOTE: Requires Hebel Enclosure
Fire, Flue System to Comply with ASNZS 2918:2001

Due to continued product improvement, Warmington Ind LTD reserves the right to change product specifications without prior notification.

## Warmington Open Wood Fire

SI 1250 Double Flue Timber Framing

NOTE: Requires Hebel Enclosure

Fire, Flue System to Comply with ASNZS 2918:2001

Due to continued product improvement, Warmington Ind LTD reserves the right to change product specifications without prior notification.