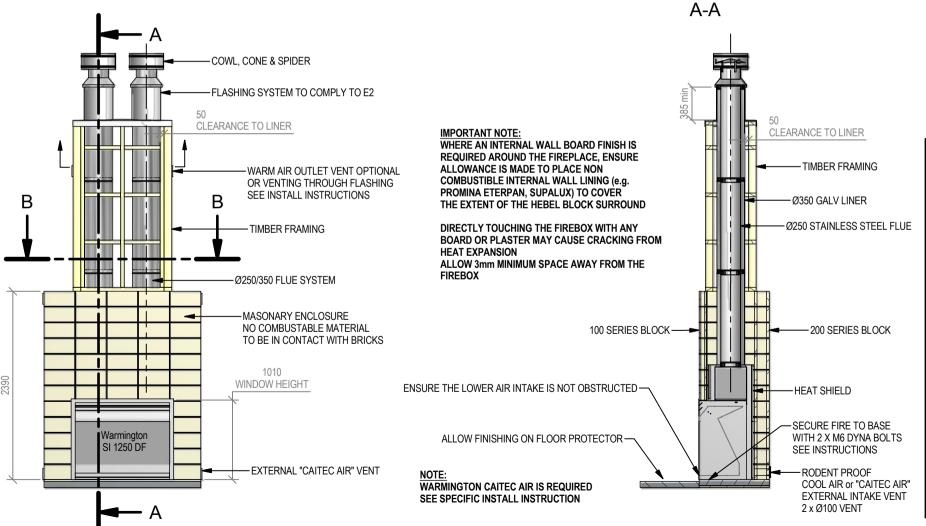

## Warmington Open Wood Fire

SI 1250 Double Flue Timber Framing

NOTE: Requires Hebel Enclosure

Fire, Flue System to Comply with ASNZS 2918:2001

Due to continued product improvement, Warmington Ind LTD reserves the right to change product specifications without prior notification.

### Warmington Open Wood Fire

SI 1250 Double Flue Block Enclosure

Fire, Flue System to Comply with ASNZS 2918:2001

Due to continued product improvement, Warmington Ind LTD reserves the right to change product specifications without prior notification.