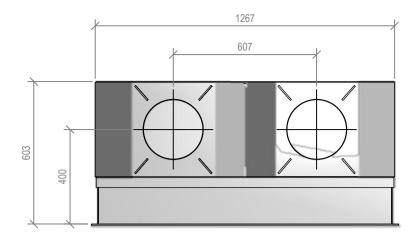

# 1300 Warmington SI 1250 DF

# Warmington Open Wood Fire

# SI 1250 Double Flue

NOTE: Requires Hebel Enclosure
Fire, Flue System to Comply with ASNZS 2918:2001

Due to continued product improvement, Warmington Ind LTD reserves the right to change product specifications without prior notification.

|       | Warmington Industries Ltd. PH: 09 273 9227 FAX: 09 273 9241 WEB: www.warmington.co.nz | Industrie<br>9241 WEB: www.w | s Ltd.<br>armington.co.nz |
|-------|---------------------------------------------------------------------------------------|------------------------------|---------------------------|
| TITLE | SI 1250 DOUBLE                                                                        | SI 1250 DOUBLE FLUE FIREBOX  |                           |
| DRAWN | ROBERT                                                                                | DATE                         | 13/04/11                  |
| SCALE | NOT TO SCALE                                                                          | REVISION                     | 01                        |