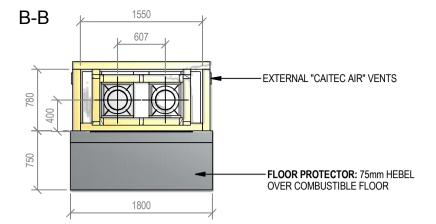

### Warmington Open Wood Fire

SI 1250 Double Flue Block Enclosure

Fire, Flue System to Comply with ASNZS 2918:2001

Due to continued product improvement, Warmington Ind LTD reserves the right to change product specifications without prior notification.

Copyright ©

|       | Warmington Industries Ltd. PH: 09 273 9227 FAX: 09 273 9241 WEB: www.warmington.co.nz | Industrie    | S Ltd.<br>armington.co.nz |
|-------|---------------------------------------------------------------------------------------|--------------|---------------------------|
| TITLE | SI 1250 DOUBLE FLUE BLOCK ENCLOSURE                                                   | BLOCK ENCLOS | URE                       |
| DRAWN | ROBERT                                                                                | DATE         | 13/04/11                  |
| SCALE | NOT TO SCALE                                                                          | REVISION     | 10                        |