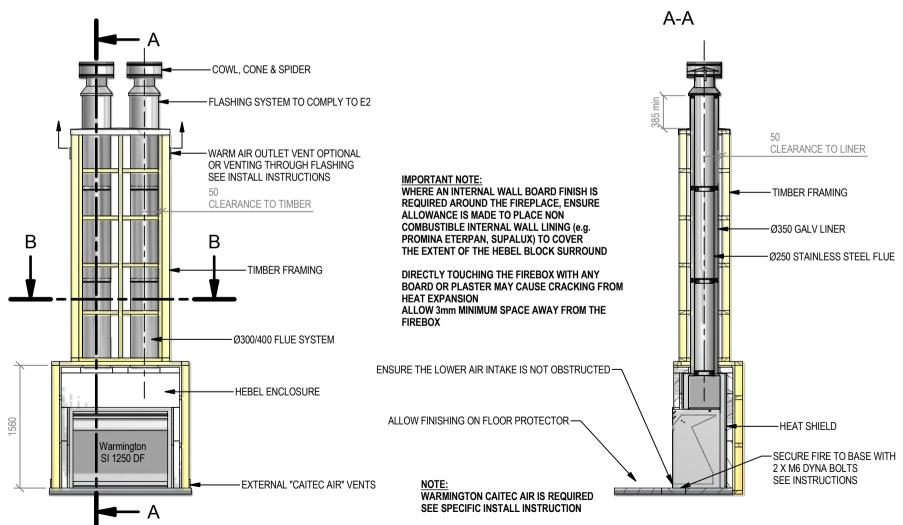

## Warmington Open Wood Fire

SI 1250 Double Flue Timber Framing

NOTE: Requires Hebel Enclosure

Fire, Flue System to Comply with ASNZS 2918:2001

Due to continued product improvement, Warmington Ind LTD reserves the right to change product specifications without prior notification.

Copyright ©

|       | Warmington Industries Ltd. PH: 09 273 9227 FAX: 09 273 9241 WEB: www.warmington.co.nz | Industries<br>9241 WEB: www.we | s Ltd.<br>rmington.co.nz |
|-------|---------------------------------------------------------------------------------------|--------------------------------|--------------------------|
| TITLE | SI 1250 DOUBLE FLUE TIMBER FRAMING                                                    | JE TIMBER FRAMIN               | 9                        |
| DRAWN | ROBERT                                                                                | DATE                           | 13/04/11                 |
| SCALE | NOT TO SCALE                                                                          | REVISION                       | 10                       |