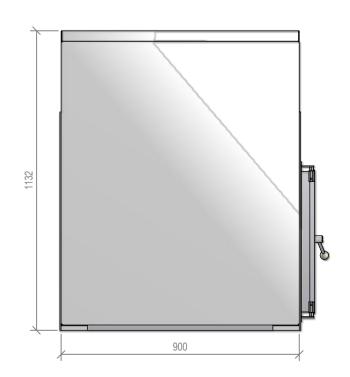

# Warmington Open Wood Fire

SI 1100 Twin Free Standing Taper Top Fire Installation
Fire, Flue System to Comply with NZS 5261 / 5262 : 2003
Due to continued product improvement, Warmington Ind LTD reserves the right to change product specifications without prior notification.

Read all the Instructions carefully before commencing the Installation. Failure to follow these instructions may result in a fire hazard and void the warranty

For Specification See: www.warmington.co.nz