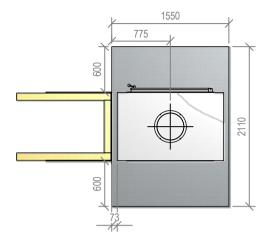

# Warmington Open Wood Fire

SI 1100 Twin Free Standing Taper Top Fire Installation
Fire, Flue System to Comply with NZS 5261 / 5262 : 2003
Due to continued product improvement, Warmington Ind LTD reserves the right to change product specifications without prior notification.

Read all the Instructions carefully before commencing the Installation. Failure to follow these instructions may result in a fire hazard and void the warranty

For Specification See: www.warmington.co.nz