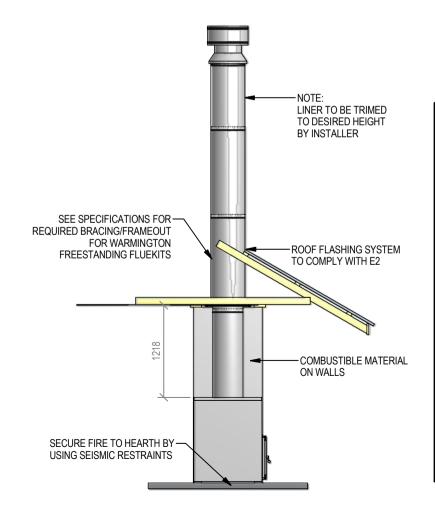

# Warmington Open Wood Fire

SI 1100 Twin Free Standing Taper Top Fire Installation
Fire, Flue System to Comply with NZS 5261 / 5262 : 2003
Due to continued product improvement, Warmington Ind LTD reserves the right to change product specifications without prior notification.

Read all the Instructions carefully before commencing the Installation. Failure to follow these instructions may result in a fire hazard and void the warranty

For Specification See: www.warmington.co.nz

Copyright ©

|       | Warmington Industries Ltd. PH: 09 273 9227 FAX: 09 273 9241 WEB: www.warmington.co.nz | Industri<br>9241 WEB: www | es Ltd.<br>.warmington.co.nz |
|-------|---------------------------------------------------------------------------------------|---------------------------|------------------------------|
| TITLE | SI 1100 TWIN FREE STANDING SQUARE TOP FIRE INSTALLATION                               | QUARE TOP FIF             | RE INSTALLATION              |
| DRAWN | ALAN                                                                                  | DATE                      | 20/06/11                     |
| SCALE | NOT TO SCALE                                                                          | REVISION                  | 01                           |