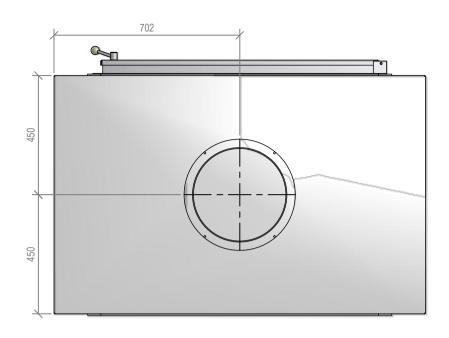

# Warmington Open Wood Fire

### SI 1100 Twin Free Standing SquareTop Fire

Fire, Flue System to Comply with NZS 5261 / 5262 : 2003

Due to continued product improvement, Warmington Ind LTD reserves the right to change product specifications without prior notification.
Read all the Instructions carefully before commencing the Installation. Failure to follow these