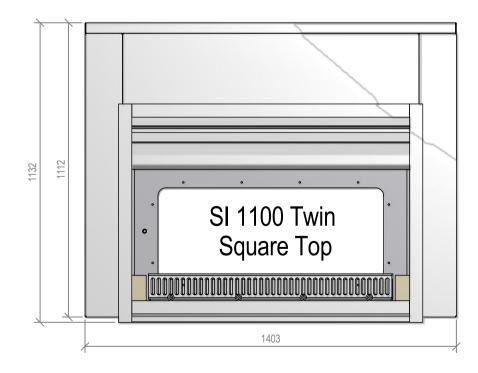

# Warmington Open Wood Fire

### SI 1100 Twin Free Standing SquareTop Fire

Fire, Flue System to Comply with NZS 5261 / 5262 : 2003

Due to continued product improvement, Warmington Ind LTD reserves the right to change product specifications without prior notification.
Read all the Instructions carefully before commencing the Installation. Failure to follow these