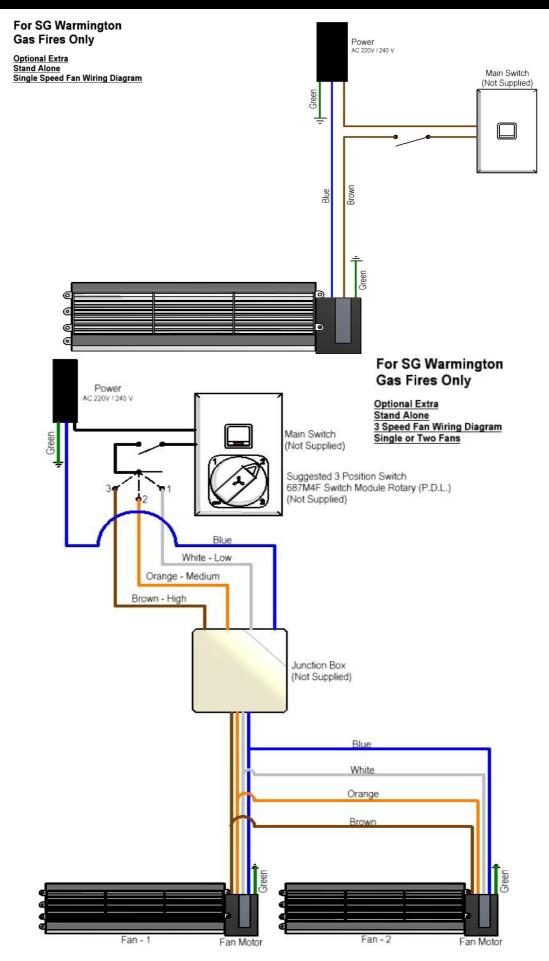

nto firebox and test.



# STEP 4

Fit cover and fan to the fire box through existing holes using taptite screws. Ensure that the glass tape gasket is in position between the fan cover and the fire box.



#### Supplied in kit:

- New fan cover
- 4.5mm dia drill bit
- 11 taptite screws
- Instructions
- Glass Tape

#### STEP 5

Reassemble burner, fan and firebox.

Ensure that the rubber grommet is in place correctly. (Protects the 3 core power lead)

Ensure all the screws are tight to reduce vibration.

If 'knock out' plate connections are broken, fit self tapping screw in each corner between 'knock out' plate and floor of firebox.





Industries 1994 LTD PO Box 58652, Botany 2163, Auckland <u>www.warmington.co.nz</u>



# GENERAL WIRINIG FOR SINGLE AND TWIN FANS FOR WARMINGTON GAS FIRES