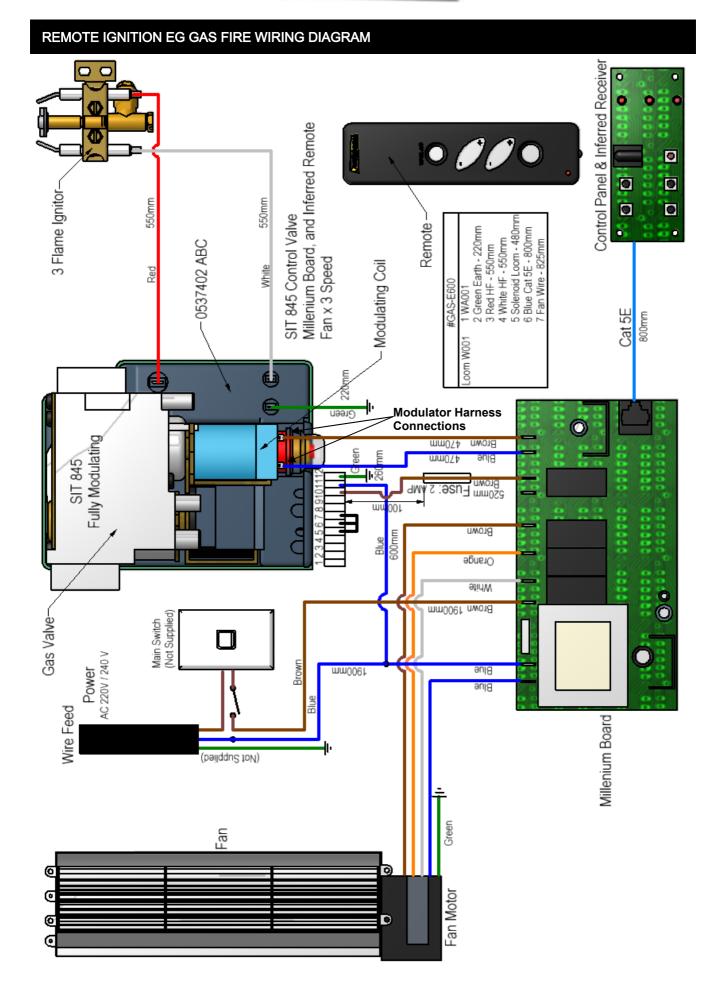

firebox and test.



# STEP 4

Fit cover and fan to the fire box through existing holes using taptite screws. Ensure that the glass tape gasket is in position between the fan cover and the fire box.



#### Supplied in kit:

- New fan cover
- 4.5mm dia drill bit
- 11 taptite screws
- Instructions
- Glass Tape

#### STEP 5

Reassemble burner, fan and firebox.

Ensure that the rubber grommet is in place correctly. (Protects the 3 core power lead)

Ensure all the screws are tight to reduce vibration.

If 'knock out' plate connections are broken, fit self tapping screw in each corner between 'knock out' plate and floor of firebox.





Industries 1994 LTD PO Box 58652, Botany 2163, Auckland <u>www.warmington.co.nz</u>



# GENERAL WIRINIG FOR SINGLE AND TWIN FANS FOR WARMINGTON GAS FIRES