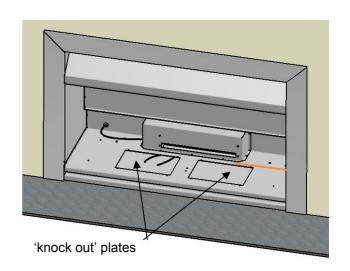

#### Points to check are:

- The fan and cover are set true and square to the firebox. Misalignment may have happened during installation or transportation.
- 2. The glass tape gasket is in position between the cover and the firebox.
- 3. The fan is spinning true and free.
- 4. The fan is mounted to the fan cover and not to the firebox body.
- 5. For SG models, check the connections on the 'knock out' plates have not been broken. This is a source of vibration noise.

#### STEP 5

Reassemble burner, fan and firebox.

Ensure that the rubber grommet is in place correctly. (Protects the 3 core power lead)

Ensure all the screws are tight to reduce vibration.

If 'knock out' plate connections are broken, fit self tapping screw in each corner between 'knock out' plate and floor of firebox.