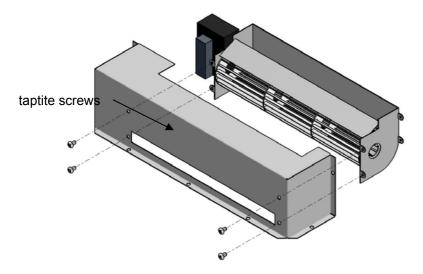

# STEP 3

Ease holes in fan flanges with 4.5mm drill bit, and remount fan into fan cover using taptite screws. Remount into firebox and test.

# STEP 4

Fit cover and fan to the fire box through existing holes using taptite screws. Ensure that the glass tape gasket is in position between the fan cover and the fire box.