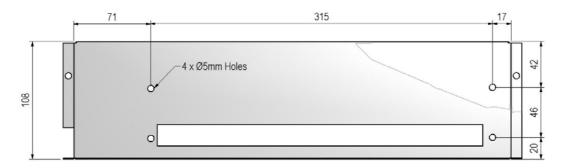

# STEP 1

Remove the fan cover and fan from the firebox

STEP 2

Using the new fan cover as a template, drill 4.5 mm dia holes into the back wall of the firebox