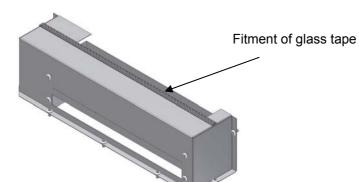

#### Points to check are:

- The fan and cover are set true and square to the firebox. Misalignment may have happened during installation or transportation.
- 2. The glass tape gasket is in position between the cover and the firebox.
- 3. The fan is spinning true and free.
- 4. The fan is mounted to the fan cover and not to the firebox body.
- 5. For SG models, check the connections on the 'knock out' plates have not been broken. This is a source of vibration noise.

# STEP 4

Fit cover and fan to the fire box through existing holes using taptite screws. Ensure that the glass tape gasket is in position between the fan cover and the fire box.