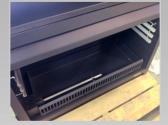

The Warmington Nouveau Pizzeria is a wood fired barbeque with pizza oven so you can enjoy cooking delicious pizzas and bread in just minutes, as well as traditional barbeque food.

The fire allows for quick heating of the oven and is lined with bricks to hold the heat and ensure even distribution.

Sizes: 900 - 1100 - 1250 - 1500

Available from Retailers nationwide or Phone 09 271 0891

www.warmington.co.nz

Nouveau Outdoor Fires and Pizza Ovens

by Warmington

The Nouveau Outdoor Fire and Pizza Oven comes complete with a steel firebox, hot plate and grill, and stainless steel weather shield. To make your alfresco dining even better, you can add on any of these great accessories: