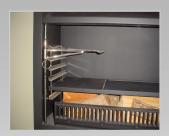

## Features and Benefits

- Cooking facility including pizza oven, bbq hot plate and grill.
- Stainless steel weathershield to protect the firebox.
- Proudly New Zealand made.
- Add warmth and entertainment value to your outdoor area all year round.
- Accessories include rotisserie, 'hell rotisserie' (for whole or large pieces of meat) and davit handle to allow cooking with a pot over open flames.

Hell Rotisserie

Gas Rail Burner or Gas flare

Rotisserie

Davit Handle

| SN 900  | \$ |
|---------|----|
| SN 1100 | \$ |
| SN 1250 | \$ |
| SN 1500 | \$ |

| SN 900 Pizzeria  | <b>D</b> |
|------------------|----------|
| SN 1100 Pizzeria | \$       |
| SN 1250 Pizzeria | \$       |
| SN 1500 Pizzeria | \$       |