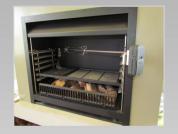

## Features and Benefits

- Cooking facility including pizza oven, bbq hot plate and grill.
- Stainless steel weathershield to protect the firebox.
- Proudly New Zealand made.
- Add warmth and entertainment value to your outdoor area all year round.
- Accessories include rotisserie, 'hell rotisserie' (for whole or large pieces of meat) and davit handle to allow cooking with a pot over open flames.

Sizes: 900 - 1100 - 1250 - 1500

Available from Retailers nationwide or Phone 09 271 0891

www.warmington.co.nz

Nouveau Outdoor Fires and Pizza Ovens

by Warmington

The Nouveau Outdoor Fire and Pizza Oven comes complete with a steel firebox, hot plate and grill, and stainless steel weather shield. To make your alfresco dining even better, you can add on any of these great accessories: