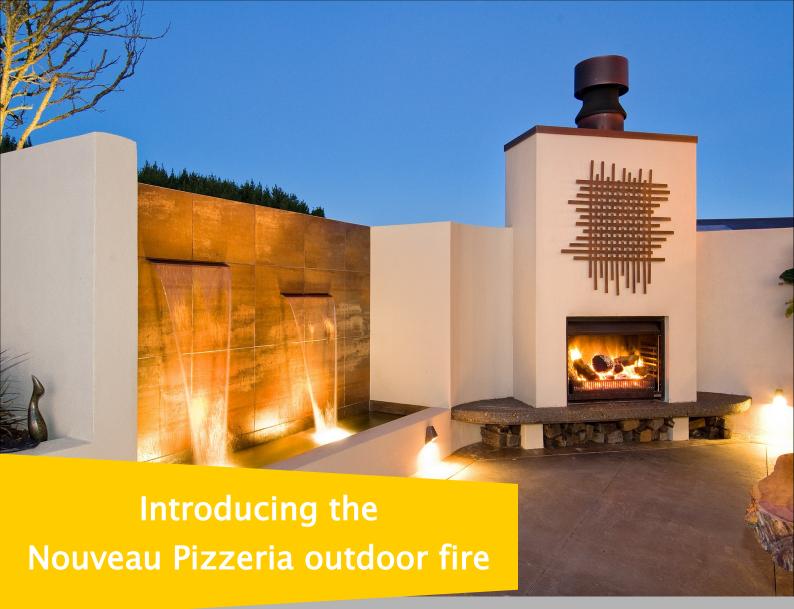

The Warmington Nouveau Pizzeria is a wood fired barbeque with pizza oven so you can enjoy cooking delicious pizzas and bread in just minutes, as well as traditional barbeque food.

The fire allows for quick heating of the oven and is lined with bricks to hold the heat and ensure even distribution.

## Features and Benefits

- Cooking facility including pizza oven, bbq hot plate and grill.
- Stainless steel weathershield to protect the firebox.
- Proudly New Zealand made.
- Add warmth and entertainment value to your outdoor area all year round.
- Accessories include rotisserie, 'hell rotisserie' (for whole or large pieces of meat) and davit handle to allow cooking with a pot over open flames.