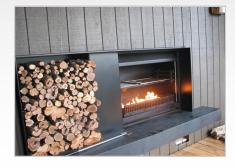

Sizes: 900 - 1100 - 1250 - 1500

Available from Retailers nationwide or Phone 09 271 0891

www.warmington.co.nz

Nouveau Outdoor Fires and Pizza Ovens

by Warmington

The Nouveau Outdoor Fire and Pizza Oven comes complete with a steel firebox, hot plate and grill, and stainless steel weather shield. To make your alfresco dining even better, you can add on any of these great accessories: