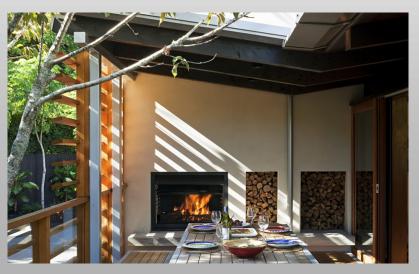

Sizes: 900 - 1100 - 1250 - 1500

Available from Retailers nationwide or Phone 09 271 0891

www.warmington.co.nz

Nouveau Outdoor Fires and Pizza Ovens

by Warmington

The Nouveau Outdoor Fire and Pizza Oven comes complete with a steel firebox, hot plate and grill, and stainless steel weather shield. To make your alfresco dining even better, you can add on any of these great accessories: