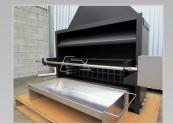

## Features and Benefits

- Cooking facility including pizza oven, bbq hot plate and grill.
- Stainless steel weathershield to protect the firebox.
- Proudly New Zealand made.
- Add warmth and entertainment value to your outdoor area all year round.
- Accessories include rotisserie, 'hell rotisserie' (for whole or large pieces of meat) and davit handle to allow cooking with a pot over open flames.

Hell Rotisserie

Gas Rail Burner or Gas flare

Rotisserie

Davit Handle

| SN 900  | \$ |
|---------|----|
| SN 1100 | \$ |
| SN 1250 | \$ |
| SN 1500 | \$ |

| SN 900 Pizzeria  | <b>D</b> |
|------------------|----------|
| SN 1100 Pizzeria | \$       |
| SN 1250 Pizzeria | \$       |
| SN 1500 Pizzeria | \$       |