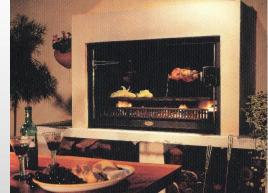

## Features and Benefits

- Cooking facility including pizza oven, bbq hot plate and grill.
- Stainless steel weathershield to protect the firebox.
- Proudly New Zealand made.
- Add warmth and entertainment value to your outdoor area all year round.
- Accessories include rotisserie, 'hell rotisserie' (for whole or large pieces of meat) and davit handle to allow cooking with a pot over open flames.

Sizes: 900 - 1100 - 1250 - 1500

Available from Retailers nationwide or Phone 09 271 0891

www.warmington.co.nz

Nouveau Outdoor Fires and Pizza Ovens

by Warmington

The Nouveau Outdoor Fire and Pizza Oven comes complete with a steel firebox, hot plate and grill, and stainless steel weather shield. To make your alfresco dining even better, you can add on any of these great accessories: