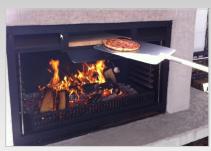

The Warmington Nouveau Pizzeria is a wood fired barbeque with pizza oven so you can enjoy cooking delicious pizzas and bread in just minutes, as well as traditional barbeque food.

The fire allows for quick heating of the oven and is lined with bricks to hold the heat and ensure even distribution.

## Features and Benefits

- Cooking facility including pizza oven, bbq hot plate and grill.
- Stainless steel weathershield to protect the firebox.
- Proudly New Zealand made.
- Add warmth and entertainment value to your outdoor area all year round.
- Accessories include rotisserie, 'hell rotisserie' (for whole or large pieces of meat) and davit handle to allow cooking with a pot over open flames.