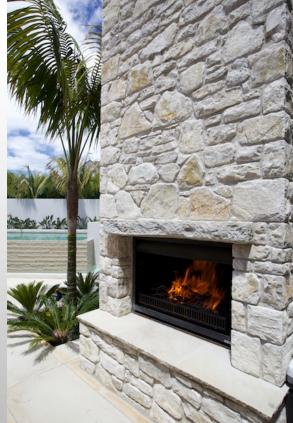

Sizes: 900 - 1100 - 1250 - 1500

Available from Retailers nationwide or Phone 09 271 0891

www.warmington.co.nz

Nouveau Outdoor Fires and Pizza Ovens

by Warmington

The Nouveau Outdoor Fire and Pizza Oven comes complete with a steel firebox, hot plate and grill, and stainless steel weather shield. To make your alfresco dining even better, you can add on any of these great accessories: