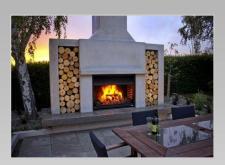

Sizes: 900 - 1100 - 1250 - 1500

Available from Retailers nationwide or Phone 09 271 0891

www.warmington.co.nz

Nouveau Outdoor Fires and Pizza Ovens

by Warmington

The Nouveau Outdoor Fire and Pizza Oven comes complete with a steel firebox, hot plate and grill, and stainless steel weather shield. To make your alfresco dining even better, you can add on any of these great accessories: