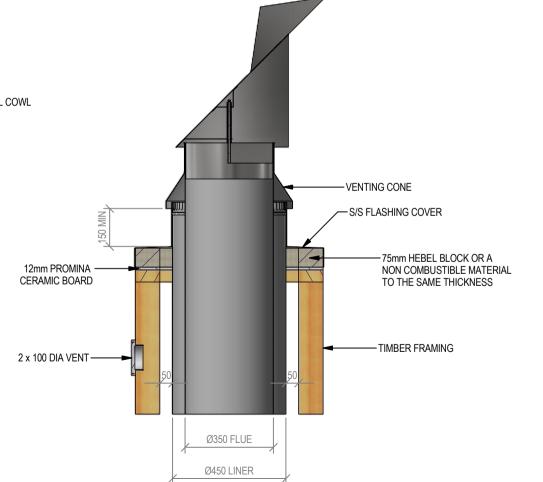

## 350 Directional Cowl & Flashing Detail

## 350 Directional Cowl

Fire, Flue System to Comply with ASNZS 2918:2001 Due to continued product improvement, Warmington Ind LTD reserves the right to change product specifications without prior notification. Read all the Instructions carefully before commencing the Installation. Failure to follow these instructions may result in a fire hazard and void the warranty For Specification See: www.warmington.co.nz Copyright ©

## A-A

| TITLE 350 DIRECTIONAL | PH: 09 273 9227 FAX: 09 273 9241 WEB: www.warmington.co.nz | 09 273 9227 FAX: 09 273 9241 WEB: www.warmington.co.nz |  |
|-----------------------|------------------------------------------------------------|--------------------------------------------------------|--|
|                       | 350 DIRECTIONAL COWL & FLASHING DETAIL                     | ETAIL                                                  |  |
| DRAWN ROBERT          | DATE                                                       | 01/07/13                                               |  |
| SCALE NOT TO SCALE    | REVISION                                                   | 01                                                     |  |