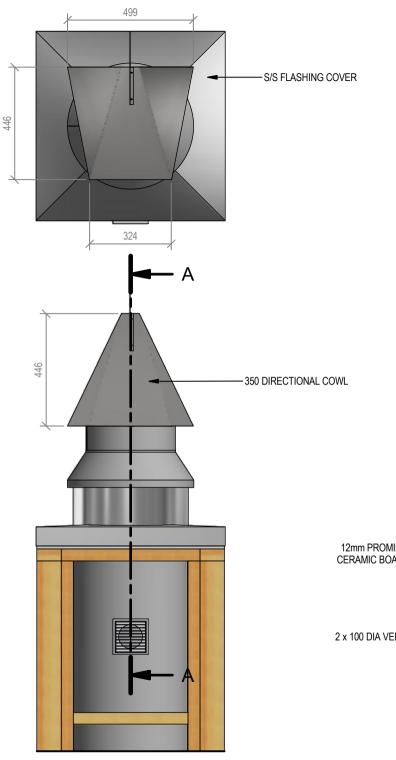

## 350 Directional Cowl & Flashing Detail

## 350 Directional Cowl

Fire, Flue System to Comply with ASNZS 2918:2001 Due to continued product improvement, Warmington Ind LTD reserves the right to change product specifications without prior notification. Read all the Instructions carefully before commencing the Installation. Failure to follow these instructions may result in a fire hazard and void the warranty For Specification See: www.warmington.co.nz Copyright ©

## A-A

| TITLE 350 DIRECTIONAL | PH: 09 273 9227 FAX: 09 273 9241 WEB: www.warmington.co.nz | 09 273 9227 FAX: 09 273 9241 WEB: www.warmington.co.nz |  |
|-----------------------|------------------------------------------------------------|--------------------------------------------------------|--|
|                       | 350 DIRECTIONAL COWL & FLASHING DETAIL                     | ETAIL                                                  |  |
| DRAWN ROBERT          | DATE                                                       | 01/07/13                                               |  |
| SCALE NOT TO SCALE    | REVISION                                                   | 01                                                     |  |