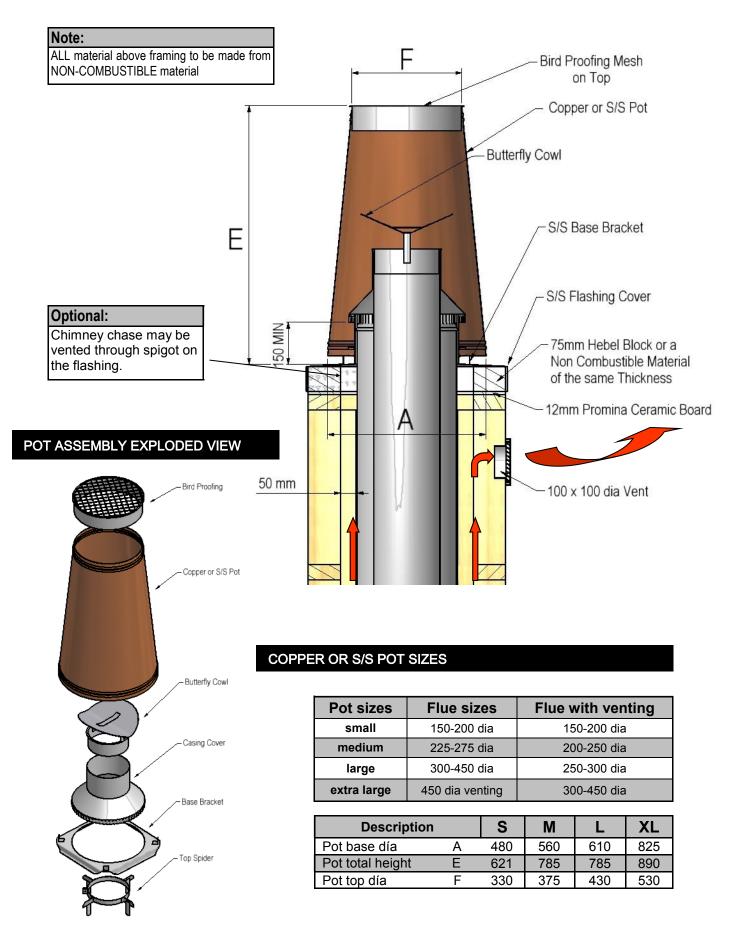

System and Instructions to Comply with ASNZS 2918:2001

Keep these Instructions for further reference.....Ensure that you have the correct and current Installation details for the Warmington Fire

Installation

The Warmington unit is to be Installed by a Certified Warmington Installer or an Approved NZHHA Installation Technician. See www.homeheat.co.nz/members for Certified NZHHA SFAIT Installer in your area .

#### **IMPORTANT**

Read all the Instructions carefully before commencing the Installation. Failure to follow these Instructions may result in a Fire Hazard and void the Warranty

Due to continued product improvement, Warmington Ind LTD reserves the right to change product specifications without prior notification.

# Warmington

#### INSTALLATION OF COPPER OR S/S POT SECTION VIEW