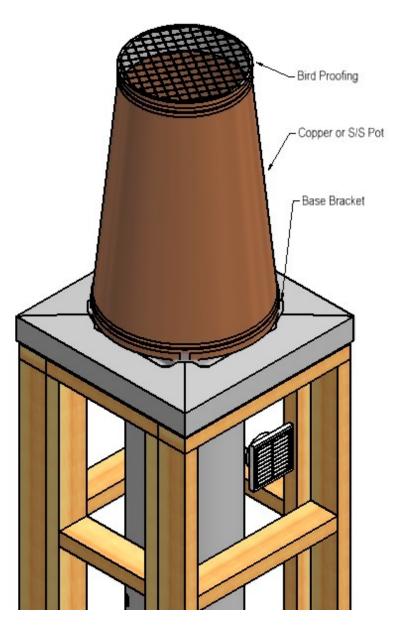

## Copper & S/S Pot & Flashing System Specification

## Copper & S/S Pot & Flashing System Installation Instructions



### Visit www.warmington.co.nz for Spec's, DWG's and PDF uploads of fires

#### Fire , Flue System and Instructions to Comply with ASNZS 2918:2001

Keep these Instructions for further reference.....Ensure that you have the correct and current Installation details for the Warmington Fire

Installation

The Warmington unit is to be Installed by a Certified Warmington Installer or an Approved NZHHA Installation Technician. See www.homeheat.co.nz/members for Certified NZHHA SFAIT Installer in your area .

#### **IMPORTANT**

Read all the Instructions carefully before commencing the Installation. Failure to follow these Instructions may result in a Fire Hazard and void the Warranty

Due to continued product improvement, Warmington Ind LTD reserves the right to change product specifications wi