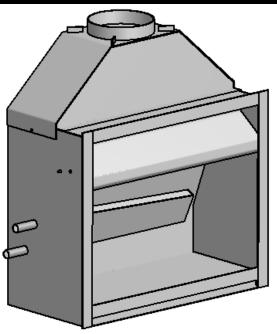

### Warmington SI Open Fire Wetbacks

**NOTE:** All Wetbacks are Positioned on the **Left Hand Side** looking at the Fire from the Front on , unless otherwise Specified on Purchase .