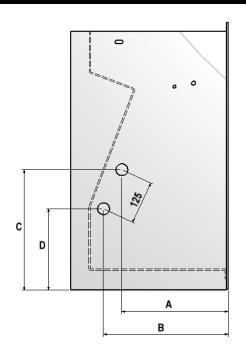

#### WETBACK PIPE POSITIONS

| SI Open Fire Sizes | A   | В   | С   | D   |
|--------------------|-----|-----|-----|-----|
| SI 600             | 250 | 320 | 344 | 240 |
| SI 700             | 250 | 320 | 344 | 240 |
| SI 700T            | 265 | 320 | 352 | 240 |
| SI 780             | 250 | 320 | 344 | 240 |
| SI 780T            | 264 | 315 | 354 | 240 |
| SI 900             | 307 | 360 | 354 | 240 |
| SI 1100            | 357 | 410 | 354 | 240 |

NOTE: All Measurements in mm & taken from Front of Flange