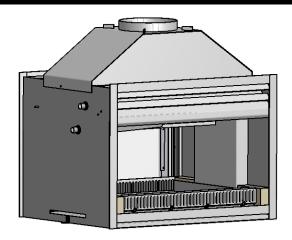

### Warmington SI Open Fire Wetbacks

**NOTE:** All Wetbacks are Positioned on the **Left Hand Side** looking at the Fire from the Front on , unless otherwise Specified on Purchase .

#### WETBACK PIPE POSITIONS

| SI Open Fire Sizes | A   | В   | С   | D   |
|--------------------|-----|-----|-----|-----|
| SI 600             | 250 | 320 | 344 | 240 |
| SI 700             | 250 | 320 | 344 | 240 |
| SI 700T            | 265 | 320 | 352 | 240 |
| SI 780             | 250 | 320 | 344 | 240 |
| SI 780T            | 264 | 315 | 354 | 240 |
| SI 900             | 307 | 360 | 354 | 240 |
| SI 1100            | 357 | 410 | 354 | 240 |

NOTE: All Measurements in mm & taken from Front of Flange