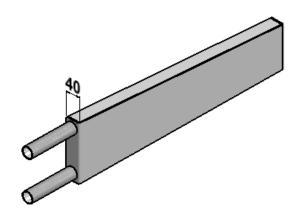

All Open Fire Wetbacks are 40mm in Thickness .

NOTE: All Open Fire Wetbacks made from Duplex 2205 Stainless Steel .