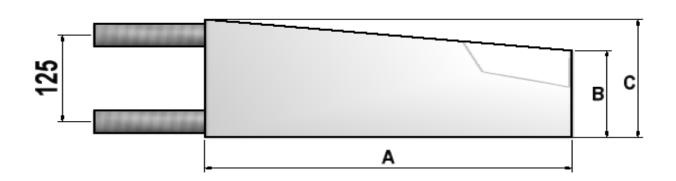

#### **OPEN FIRE WETBACK DETAIL**

| Open Fire Wetback Sizes | Α   | В   | С   |
|-------------------------|-----|-----|-----|
| SI 600 —700— 700T       | 465 | 125 | 170 |
| SI 780 — 780T           | 642 | 125 | 170 |
| SI 900 — 1100           | 765 | 125 | 170 |

All Open Fire Wetbacks are 40mm in Thickness .

NOTE: All Open Fire Wetbacks made from Duplex 2205 Stainless Steel .