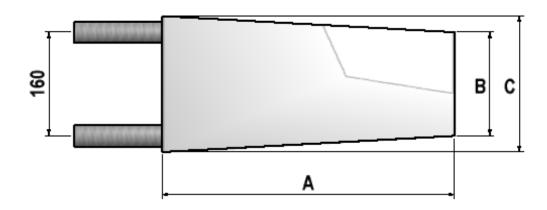

#### **OPEN FIRE WETBACK DETAIL**

| Open Fire Wetback Sizes | Α   | В   | С   |
|-------------------------|-----|-----|-----|
| SI 600 —700— 700T       | 465 | 125 | 170 |
| SI 780 — 780T           | 642 | 125 | 170 |
| SI 900 — 1100           | 765 | 125 | 170 |

All Open Fire Wetbacks are 40mm in Thickness .

NOTE: All Open Fire Wetbacks made from Duplex 2205 Stainless Steel .