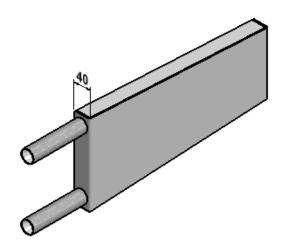

All Open Fire Wetbacks are 40mm in Thickness .

NOTE: All Open Fire Wetbacks made from Duplex 2205 Stainless Steel .

#### TWIN OPEN FIRE WETBACK DETAIL

| Open Fire Twin Wetback Sizes | Α   | В   | С   |
|------------------------------|-----|-----|-----|
| SI 780—780T—900 — 1100 Twin  | 465 | 160 | 210 |

All Twin Open Fire Wetbacks are 40mm in Thickness.