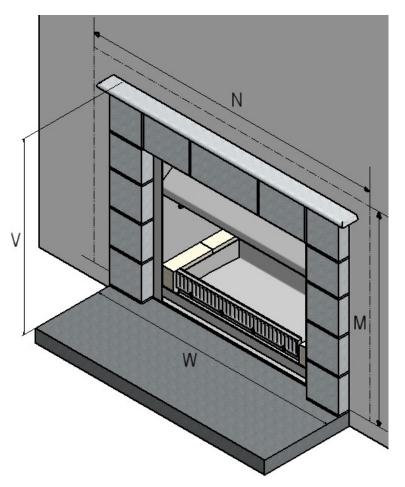

## NOTE : Show installation for SI General single sided fire. For All Warmington SI Fires—SI General– SI Twin— Trad's—Corner—Retro