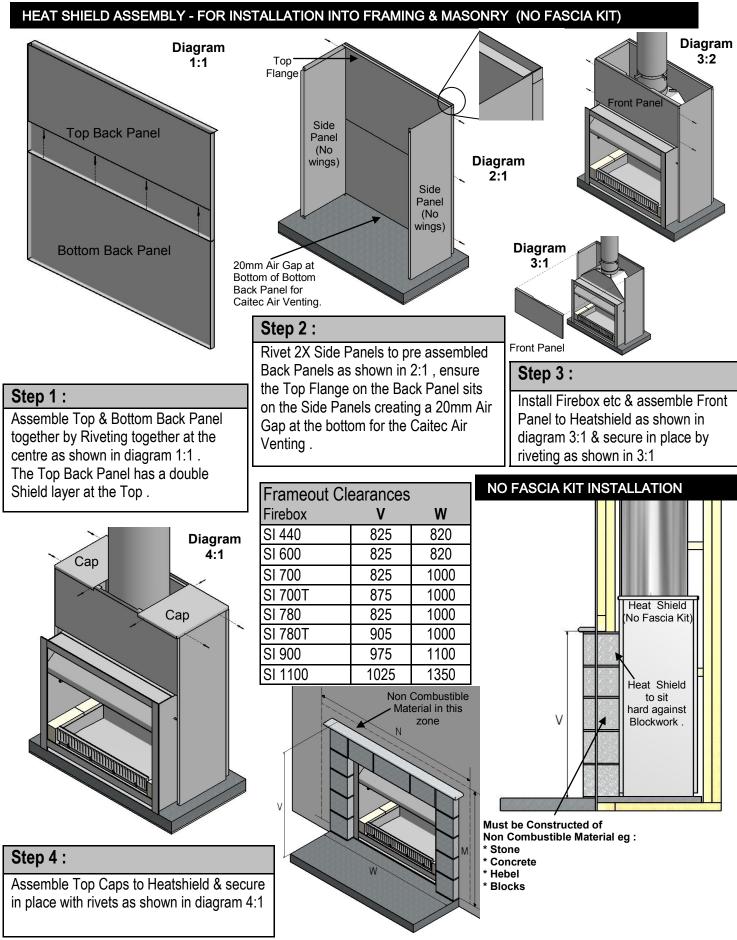

## NOTE : Show installation for SI General single sided fire. For All Warmington SI Fires—SI General– SI Twin— Trad's—Corner—Retro